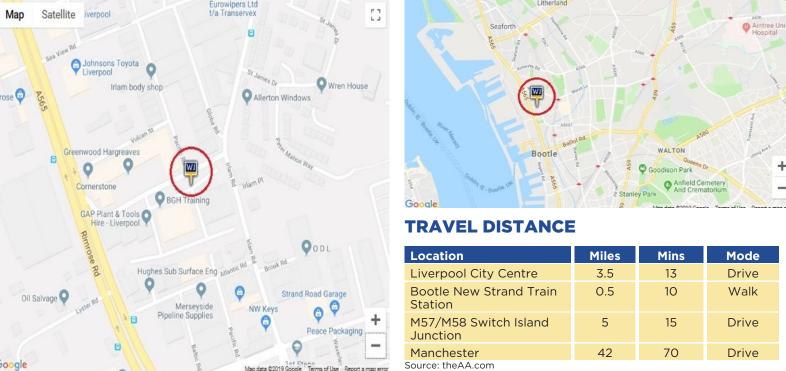

#### LOCATION

Maritime Trade Park is prominently situated fronting Rimrose Road (A565), which is one of the main arterial routes into Liverpool and generates on an average weekday 25,000 passing vehicles (source Sefton Council). The estate is accessed off Atlas Road.

Liverpool City Centre is only 3 miles away, and the estate offers quick and easy access to the A5058, which forms part of the Citys inner ring road and connect directly with the M62 and A580 East Lancashire Road. The site is close to Liverpool Freeport and Docks and also enjoys good access to the M57 and M58 motorways.

The estate offers good nearby amenities including Asda Superstore and other key operators in the vicinity include Enterprise Car Rental and Go Outdoors.