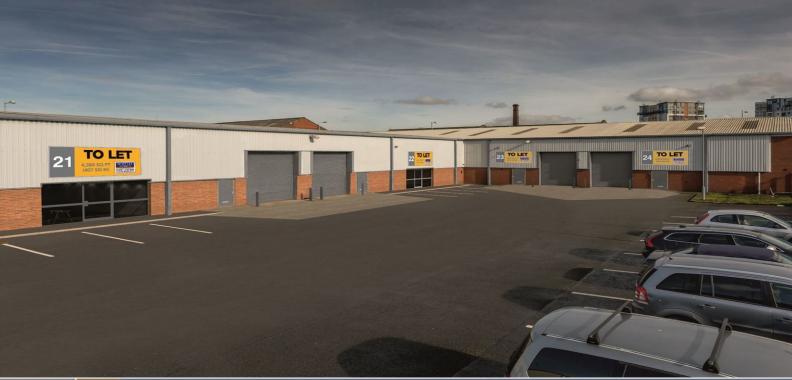

#### DESCRIPTION

Units 21 & 22 form part of the popular Maritime Trade Park, which comprises 70,222 sq ft and is split into 21 units within 3 seperate blocks.

These two units have recently undergone a substantial refurbishment programme which has included external redecoration, new glazed trade counter frontage with security shutter and seperate personnel door. Internally the units have been repainted and there is LED low bay lighting to the warehouse area. Unit 21 measures 4,380 sq ft whilst Unit 22 measures 4,421 sq ft.

Externally the units benefit from good circulation space and ample car parking provisions. The estate offers 24 hour access with security fencing and CCTV on site.