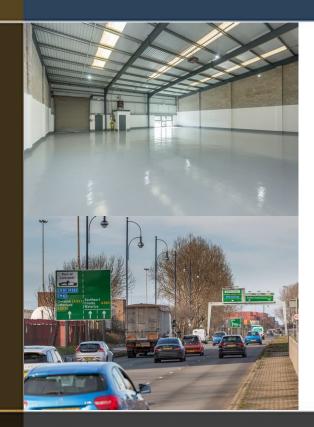

#### DESCRIPTION

Units 21 & 22 form part of the popular Maritime Trade Park, which comprises 70,222 sq ft and is split into 21 units within 3 seperate blocks.

These two units have recently undergone a substantial refurbishment programme which has included external redecoration, new glazed trade counter frontage with security shutter and seperate personnel door. Internally the units have been repainted and there is LED low bay lighting to the warehouse area. Unit 21 measures 4,380 sq ft whilst Unit 22 measures 4,421 sq ft.

#### **SPECIFICATION**

- Glazed trade counter frontage
- New personnel door
- External redecoration and internal refurbishment
- LED low bay lights to warehouse
- 3 phase electricity supply