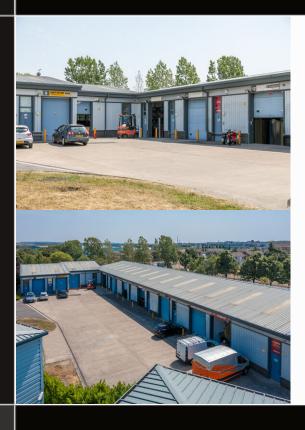

#### **DESCRIPTION**

Woodmoor Court comprises of 12,000 sq ft of modern industrial / trade counter workshop units. There are 10 units ranging in size from 750 sq ft up to 1,500 sq ft. Subject to availability, units can be combined to create larger floorplates. The units are accessed off a shared yard providing circulation and car parking space. All the units are steel framed with concrete floors and brickwork / metal cladding walls. Roofs are pitched insulated metal deck incorporating translucent roof lights. There are loading facilities at the rear of the units and attractive office frontages with dedicated parking overlooking Laithes Lane.

#### **SPECIFICATION**

- Mains security include 3 phase electricity
- All units include office/counter area
- Reinforced concrete floors
- Fenced and gated estate
- 24/7 access
- Good onsite parking provisions