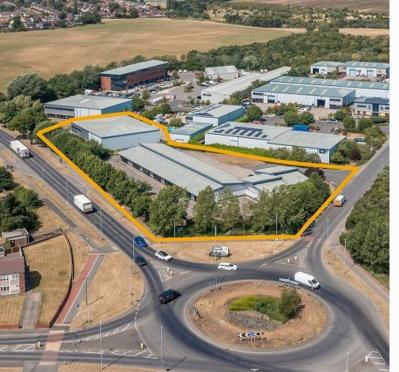

#### LOCATION

Woodmoor Court in Barnsley is situated at the entrance to Wharncliffe Business Park on Longfields Road off Laithes Lane. Barnsley is a town in South Yorkshire, and the estate is situated 4 miles north of the town centre which offers a range of high street retail shops and eateries. Barnsley Interchange, a combined rail and bus station is Barnsley's main transport hub which is 11 minutes drive away. Barnsley also benefits from excellent transport links with access from Junctions 36, 37 and 38 of the M1 motorway. Junction 37 is less than 10 miles away from the estate.