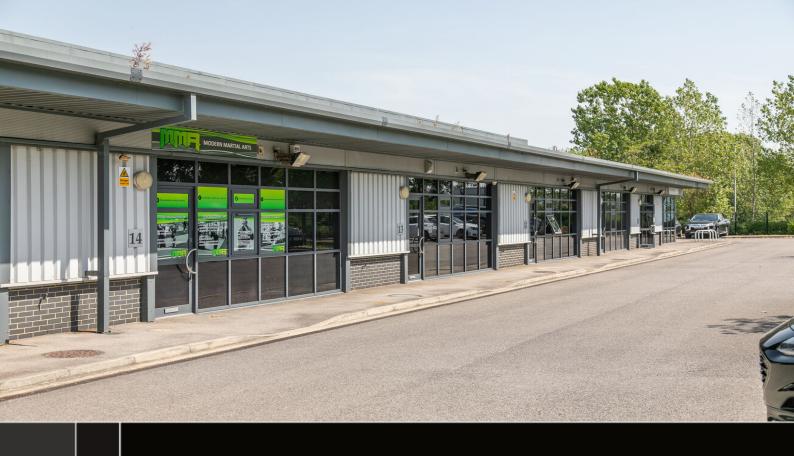

#### **DESCRIPTION**

Woodmoor Court comprises of 12,000 sq ft of modern industrial / trade counter workshop units. There are 10 units ranging in size from 750 sq ft up to 1,500 sq ft. Subject to availability, units can be combined to create larger floorplates. The units are accessed off a shared yard providing circulation and car parking space. All the units are steel framed with concrete floors and brickwork / metal cladding walls. Roofs are pitched insulated metal deck incorporating translucent roof lights. There are loading facilities at the rear of the units and attractive office frontages with dedicated parking overlooking Laithes Lane.

#### **SPECIFICATION**

- Mains security include 3 phase electricity
- All units include office/counter area
- Reinforced concrete floors
- Fenced and gated estate
- 24/7 access
- Good onsite parking provisions