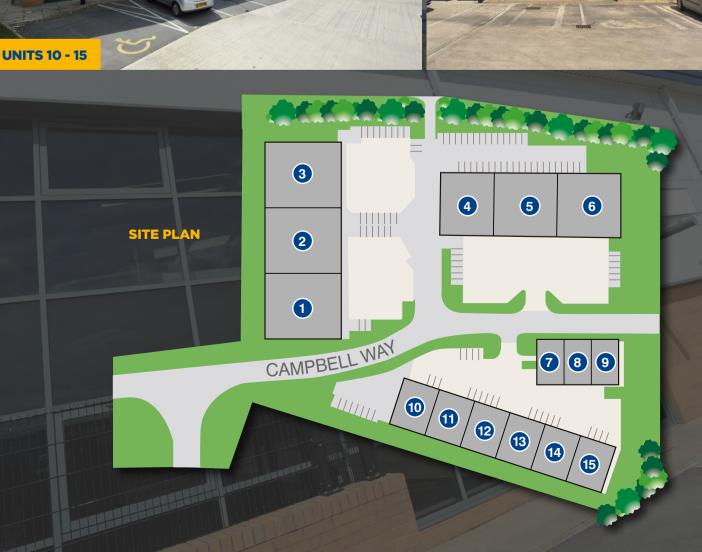

# **DESCRIPTION**

Redwood Court is a modern high quality trade counter development totalling 61,087 sq ft. The units are arranged in 4 terraced blocks either side of Campbell Way. Individual unit sizes range from 1,720 – 9,446 sq ft, and subject to availability units can be combined to create larger floor areas. The units have been constructed to a high specification and include fully fitted offices with suspended ceilings and quality carpeting. Externally the units benefit from perimeter fencing, excellent car parking and forecourt circulation space.

# **ACCOMMODATION SCHEDULE**

| ACCOMMODATION SCHEDULE |                                                                                                       |                                                                                                                                                                                                                                                                                                                                                                                                                                                                                            |
|------------------------|-------------------------------------------------------------------------------------------------------|--------------------------------------------------------------------------------------------------------------------------------------------------------------------------------------------------------------------------------------------------------------------------------------------------------------------------------------------------------------------------------------------------------------------------------------------------------------------------------------------|
| Floor Area Sq Ft       | Floor Area Sq M                                                                                       | EPC                                                                                                                                                                                                                                                                                                                                                                                                                                                                                        |
| 7,382                  | 685.80                                                                                                | D78                                                                                                                                                                                                                                                                                                                                                                                                                                                                                        |
| 6,355                  | 590.39                                                                                                | D80                                                                                                                                                                                                                                                                                                                                                                                                                                                                                        |
| 9,446                  | 877.55                                                                                                | B40                                                                                                                                                                                                                                                                                                                                                                                                                                                                                        |
| 6,202                  | 576.18                                                                                                | B41                                                                                                                                                                                                                                                                                                                                                                                                                                                                                        |
| 4,630                  | 430.14                                                                                                | B47                                                                                                                                                                                                                                                                                                                                                                                                                                                                                        |
| 6,208                  | 576.73                                                                                                | A15                                                                                                                                                                                                                                                                                                                                                                                                                                                                                        |
| 1,734                  | 161.09                                                                                                | TBC                                                                                                                                                                                                                                                                                                                                                                                                                                                                                        |
| 1,720                  | 159.79                                                                                                | C75                                                                                                                                                                                                                                                                                                                                                                                                                                                                                        |
| 1,729                  | 160.62                                                                                                | D96                                                                                                                                                                                                                                                                                                                                                                                                                                                                                        |
| 3,292                  | 305.83                                                                                                | TBC                                                                                                                                                                                                                                                                                                                                                                                                                                                                                        |
| 2,281                  | 211.91                                                                                                | C68                                                                                                                                                                                                                                                                                                                                                                                                                                                                                        |
| 2,276                  | 211.44                                                                                                | C74                                                                                                                                                                                                                                                                                                                                                                                                                                                                                        |
| 2,271                  | 210.98                                                                                                | D81                                                                                                                                                                                                                                                                                                                                                                                                                                                                                        |
| 2,273                  | 211.16                                                                                                | TBC                                                                                                                                                                                                                                                                                                                                                                                                                                                                                        |
| 3,288                  | 305.46                                                                                                | C64                                                                                                                                                                                                                                                                                                                                                                                                                                                                                        |
|                        | Floor Area Sq Ft  7,382 6,355 9,446 6,202 4,630 6,208 1,734 1,720 1,729 3,292 2,281 2,276 2,271 2,273 | Floor Area Sq Ft         Floor Area Sq M           7,382         685.80           6,355         590.39           9,446         877.55           6,202         576.18           4,630         430.14           6,208         576.73           1,734         161.09           1,720         159.79           1,729         160.62           3,292         305.83           2,281         211.91           2,276         211.44           2,271         210.98           2,273         211.16 |