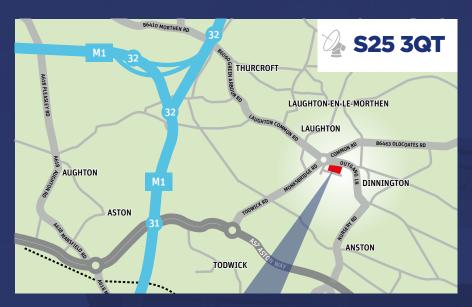

#### LOCATION

Redwood Court occupies an ideal location off Outgang Lane in Dinnington. Dinnington is a town in South Yorkshire, and is part of the Metropolitan Borough of Rotherham. Situated almost equidistant from Sheffield to Rotherham and about 5 miles from Worksop the development benefits from excellent transport links. Accessed via Campbell Way, the estate provides direct access to Junction 31 of the M1 via the B6463 and A57 Worksop Road. In turn the M1 leads to the M18 to the North. Dinnington town centre is only 3 minutes' drive away providing a range of retail shops and local eateries. Tesco Superstore is also located nearby along with the Monk's Bridge Farm pub which is an ideal venue to host meetings.

### **TRAVEL DISTANCES**

| M1           | 3 miles    |  |
|--------------|------------|--|
| Manchester   | 51.7 miles |  |
| Leeds        | 42.4 miles |  |
| Doncaster    | 15.7 miles |  |
| Nottingham   | 36 miles   |  |
| Humber Ports | 57.3 miles |  |