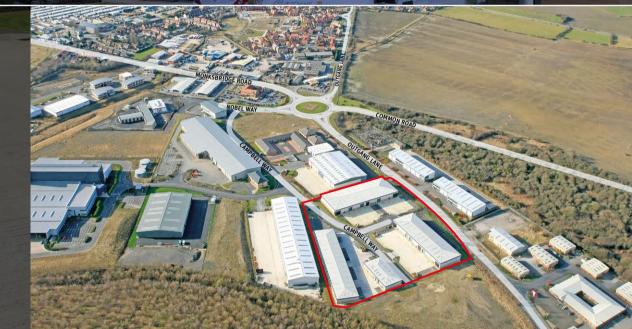

#### LOCATION

Redwood Court occupies an ideal location off Outgang Lane in Dinnington. Dinnington is a town in South Yorkshire, and is part of the Metropolitan Borough of Rotherham. Situated almost equidistant from Sheffield to Rotherham and about 5 miles from Worksop the development benefits from excellent transport links. Accessed via Campbell Way, the estate provides direct access to Junction 31 of the M1 via the B6463 and A57 Worksop Road. In turn the M1 leads to the M18 to the North. Dinnington town centre is only 3 minutes' drive away providing a range of retail shops and local eateries. Tesco Superstore is also located nearby along with the Monk's Bridge Farm pub which is an ideal venue to host meetings.