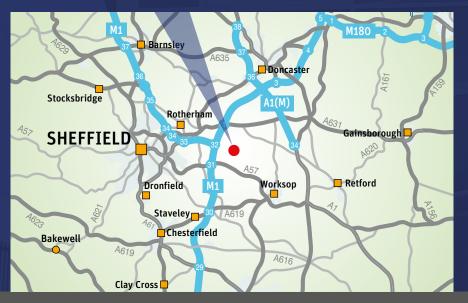

#### LOCATION

Redwood Court occupies an ideal location off Outgang Lane in Dinnington. Dinnington is a town in South Yorkshire, and is part of the Metropolitan Borough of Rotherham. Situated almost equidistant from Sheffield to Rotherham and about 5 miles from Worksop the development benefits from excellent transport links. Accessed via Campbell Way, the estate provides direct access to Junction 31 of the M1 via the B6463 and A57 Worksop Road. In turn the M1 leads to the M18 to the North. Dinnington town centre is only 3 minutes' drive away providing a range of retail shops and local eateries. Tesco Superstore is also located nearby along with the Monk's Bridge Farm pub which is an ideal venue to host meetings.

### **TRAVEL DISTANCES**

| M1           | 3 miles    |  |
|--------------|------------|--|
| Manchester   | 51.7 miles |  |
| Leeds        | 42.4 miles |  |
| Doncaster    | 15.7 miles |  |
| Nottingham   | 36 miles   |  |
| Humber Ports | 57.3 miles |  |