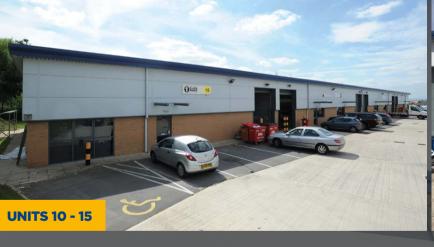

# **DESCRIPTION**

Redwood Court is a modern high quality trade counter development totalling 61,087 sq ft. The units are arranged in 4 terraced blocks either side of Campbell Way. Individual unit sizes range from 1,720 – 9,446 sq ft, and subject to availability units can be combined to create larger floor areas. The units have been constructed to a high specification and include fully fitted offices with suspended ceilings and quality carpeting. Externally the units benefit from perimeter fencing, excellent car parking and forecourt circulation space.

# **SPECIFICATION**

The scheme has been designed to a high standard and the specification includes the following:

CCTV

**UNITS 4 - 6** 

- Floor loading capacity of 37.5 kN/m2
- Insulated loading doors
- Eaves height 6m (Unit 1 6) / 4.5m (Unit 7 15)
- Connections to all main services
- Integrated office space