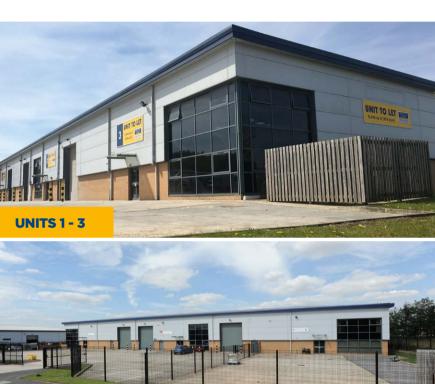

# **DESCRIPTION**

Redwood Court is a modern high quality trade counter development totalling 61,087 sq ft. The units are arranged in 4 terraced blocks either side of Campbell Way. Individual unit sizes range from 1,720 – 9,446 sq ft, and subject to availability units can be combined to create larger floor areas. The units have been constructed to a high specification and include fully fitted offices with suspended ceilings and quality carpeting. Externally the units benefit from perimeter fencing, excellent car parking and forecourt circulation space.

# **SPECIFICATION**

The scheme has been designed to a high standard and the specification includes the following:

CCTV

**UNITS 4 - 6** 

- Floor loading capacity of 37.5 kN/m2
- Insulated loading doors
- Eaves height 6m (Unit 1 6) / 4.5m (Unit 7 15)
- Connections to all main services
- Integrated office space