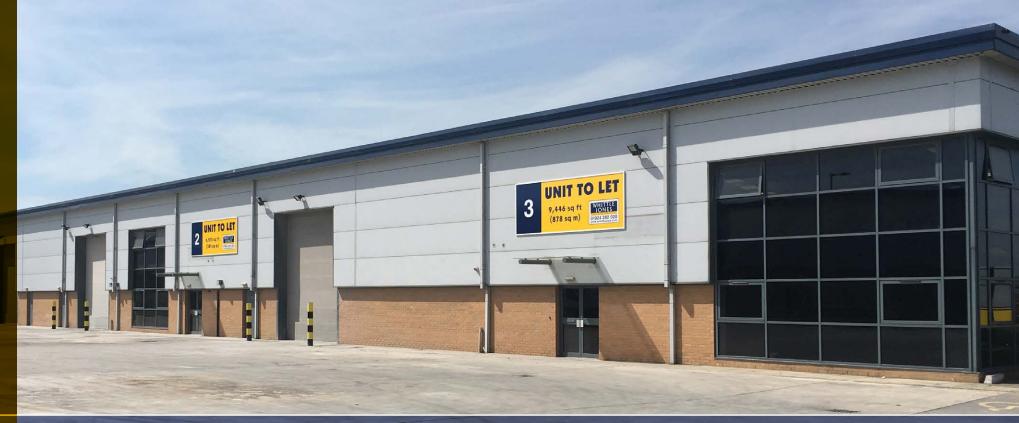

# REDWOOD COURT

HIGH QUALITY MODERN INDUSTRIAL / TRADE UNITS FROM 1,720 - 9,446 SQ FT (159.79 - 877.55 SQ M)

# **DESCRIPTION**

Redwood Court is a modern high quality trade counter development totalling 61,087 sq ft. The units are arranged in 4 terraced blocks either side of Campbell Way. Individual unit sizes range from 1,720 – 9,446 sq ft, and subject to availability units can be combined to create larger floor areas. The units have been constructed to a high specification and include fully fitted offices with suspended ceilings and quality carpeting. Externally the units benefit from perimeter fencing, excellent car parking and forecourt circulation space.

# **SPECIFICATION**

The scheme has been designed to a high standard and the specification includes the following:

CCTV

**UNITS 4 - 6** 

- Floor loading capacity of 37.5 kN/m2
- Insulated loading doors
- Eaves height 6m (Unit 1 6) / 4.5m (Unit 7 15)
- Connections to all main services
- Integrated office space