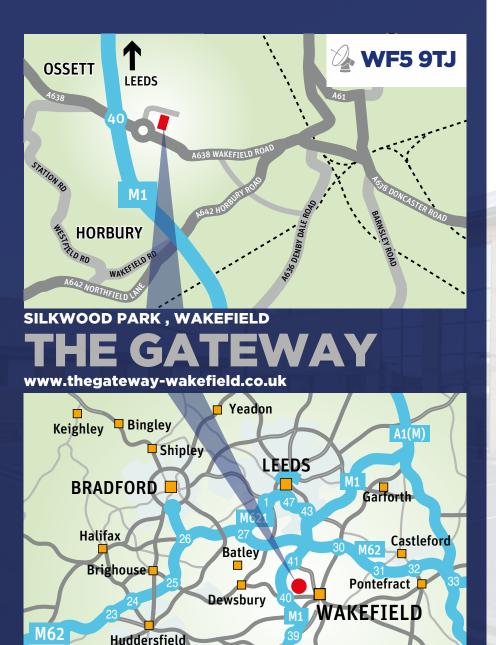

#### **LOCATION**

The Gateway office park is located at the entrance to Silkwood Park, a 102 acre mixed-use development site fronting the A638 main Wakefield / Dewsbury Road. Wakefield is a city in West Yorkshire on the River Calder and has good communication links with Leeds located only 9 miles away and York 28 miles away. Situated immediately adjacent to Junction 40 of the M1 Motorway; the offices at the Gateway benefit from excellent transport links to the wider region.

### TRAVEL DISTANCES

| M1                     | 0.5 Miles |
|------------------------|-----------|
| Wakefield Town Centre  | 2.5 Miles |
| M62                    | 5 Miles   |
| Leeds                  | 10 Miles  |
| Leeds/Bradford Airport | 20 Miles  |
| Sheffield              | 24 Miles  |
|                        |           |