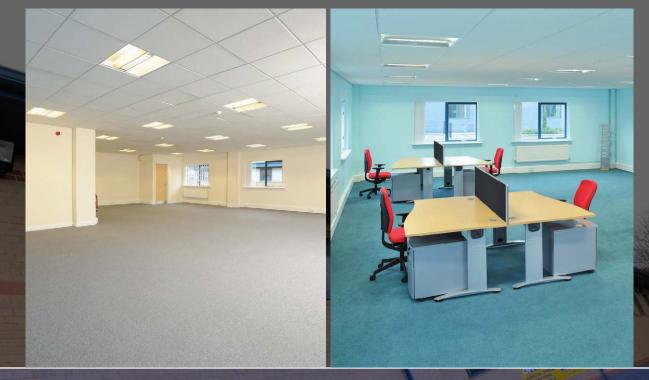

### **DESCRIPTION**

The Gateway office park is split into four offices housed within two semi-detached blocks covering 6,000 sq ft each. Each two storey office has been designed for maximum flexibility covering 3,000 sq ft per floor. The offices at The Gateway have been refurbished to a high standard and provide a range of modern office accommodation with suites available from as little as 2 persons upwards under the Innovate brand. The offices are fully carpeted throughout and benefit from ample on site car parking.

## **SPECIFICATION**

The offices at The Gateway have been designed to a high standard and benefit from the following:

- High speed internet connection
- Gas fired central heating
- Perimeter trunking
- Suspended ceiling with CAT II compliant lighting
- Platform lift access to first floor