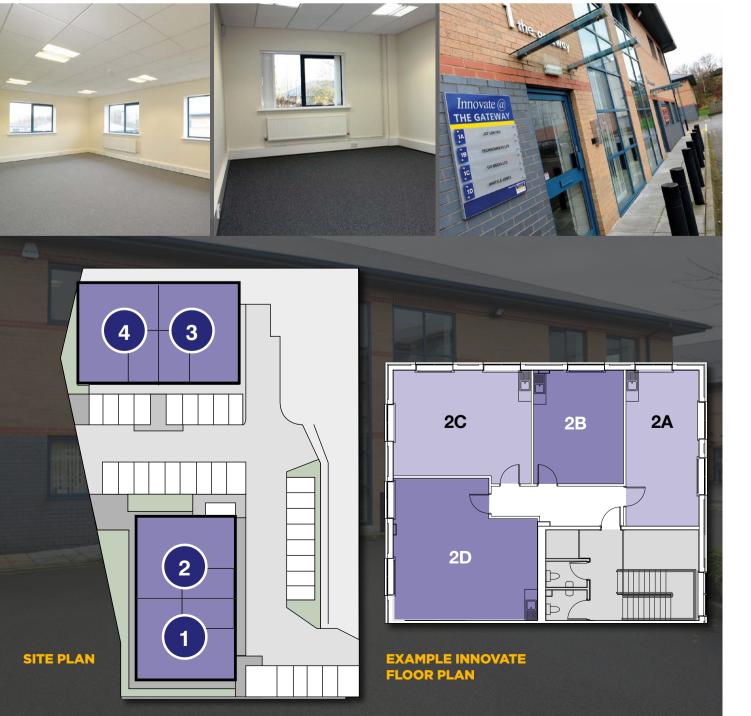

## **INNOVATE @ THE GATEWAY**

Innovate@The Gateway forms part of the larger Gateway office park and provides a range of smaller suites from 2 persons (240 sq ft) upwards and incorporate an all-inclusive pricing structure, delivering the ideal solution for start-up and small businesses looking for high quality office premises in an excellent location. Charges for gas, water, electric, maintenance and service charge are all included in one monthly bill enabling you to concentrate on running your business, not the property.

# **ACCOMMODATION/AVAILABILITY**

| Building / Floor |                         | Floor Area |        |
|------------------|-------------------------|------------|--------|
|                  |                         | Sq Ft      | Sq M   |
| 1                | Suite 1D (FF)           | 1,500      | 139.35 |
|                  | Suite 1A (GF) Innovate@ | 272        | 25.27  |
|                  | Suite 1B (GF) Innovate@ | 233        | 21.65  |
|                  | Suite 1C (GF) Innovate@ | 897        | 83.33  |
| 2                | Suite 2A (FF) Innovate@ | 284        | 26.38  |
|                  | Suite 2B (FF) Innovate@ | 240        | 22.30  |
|                  | Suite 2C (FF) Innovate@ | 357        | 33.17  |
|                  | Suite 2D (FF) Innovate@ | 466        | 43.29  |
|                  | Suite 2E (FF) Innovate@ | 256        | 23.78  |
| 3                | Suite 3A (FF) Innovate@ | 325        | 30.19  |
|                  | Suite 3B (FF) Innovate@ | 360        | 33.45  |
|                  | Suite 3C (FF) Innovate@ | 420        | 39.02  |
|                  | Suite 3D (FF) Innovate@ | 269        | 24.99  |
|                  | Suite 3E (GF) Innovate@ | 300        | 27.87  |
|                  | Suite 3F (GF) Innovate@ | 195        | 18.12  |
|                  | Suite 3G (GF) Innovate@ | 385        | 35.77  |
|                  | Suite 3H (GF) Innovate@ | 368        | 34.19  |
| 4                | Suite 4A (FF) Innovate@ | 500        | 46.45  |
|                  | Suite 4B (FF) Innovate@ | 415        | 38.55  |
|                  | Suite 4C (FF) Innovate@ | 490        | 45.52  |
|                  | Suite 4D (GF)           | 1,500      | 139.35 |