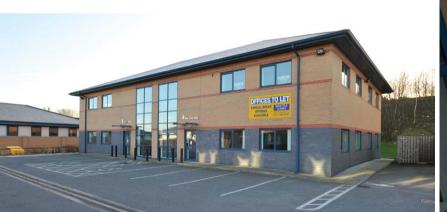

SUPER FAST FIBRE OPTIC BROADBAND CONNECTIVITY Innovate SILKWOOD PARK, WAKEFIELD WF5 9TJ EWAY TO LET

HIGH QUALITY OFFICE ACCOMMODATION FROM 240 SQ FT - 1,500 SQ FT (22 - 139.35 SQ M)

From 2 persons upwards

### **DESCRIPTION**

The Gateway office park is split into four offices housed within two semi-detached blocks covering 6,000 sq ft each. Each two storey office has been designed for maximum flexibility covering 3,000 sq ft per floor. The offices at The Gateway have been refurbished to a high standard and provide a range of modern office accommodation with suites available from as little as 2 persons upwards under the Innovate brand. The offices are fully carpeted throughout and benefit from ample on site car parking.