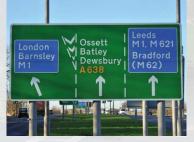

#### **LOCATION**

The Gateway office park is located at the entrance to Silkwood Park, a 102 acre mixed-use development site fronting the A638 main Wakefield / Dewsbury Road. Wakefield is a city in West Yorkshire on the River Calder and has good communication links with Leeds located only 9 miles away and York 28 miles away. Situated immediately adjacent to Junction 40 of the M1 Motorway; the offices at the Gateway benefit from excellent transport links to the wider region.