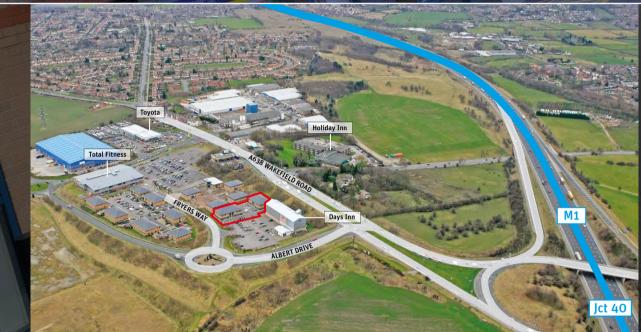

#### **LOCATION**

The Gateway office park is located at the entrance to Silkwood Park, a 102 acre mixed-use development site fronting the A638 main Wakefield / Dewsbury Road. Wakefield is a city in West Yorkshire on the River Calder and has good communication links with Leeds located only 9 miles away and York 28 miles away. Situated immediately adjacent to Junction 40 of the M1 Motorway; the offices at the Gateway benefit from excellent transport links to the wider region.

The Gateway's location also offers good local amenities with the Ramada Wakefield hotel neighbouring the scheme and Total Fitness gym, the Silkwood Farm Pub and Holiday Inn Hotel in close proximity. In addition Wakefield City Centre is only 2 miles away with its array of retail outlets, local shops and eateries.

### TRAVEL DISTANCES

| M1                     | 0.5 Miles |
|------------------------|-----------|
| Wakefield Town Centre  | 2.5 Miles |
| M62                    | 5 Miles   |
| Leeds                  | 10 Miles  |
| Leeds/Bradford Airport | 20 Miles  |
| Sheffield              | 24 Miles  |
|                        |           |