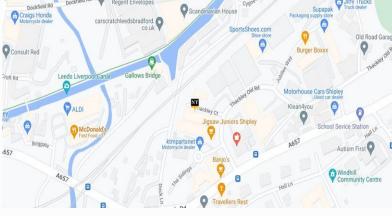

# LOCATION

Thackley Court Industrial Estate is located on Thackley Old Road, just off the A657 Leeds Road In Shipley. Shipley is a town and in the city of Bradford by the River Aire and the Leeds and Liverpool Canal, north of Bradford. The estate benefits from excellent local amenities with Shipley town centre less than 1 mile away, providing a range of high street shops, financial institutions and eateries. Aldi superstore and McDonald's restaurant are also only 8 minutes walk away. The town also offers good public transport with the railway station 9 minutes walk from the estate.