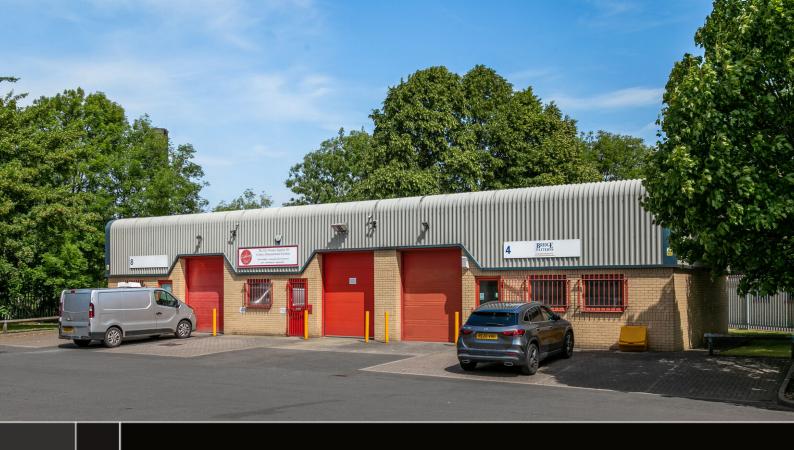

## **DESCRIPTION**

Thackley Court Industrial Estate totals 9,998 sq ft split into 8 units within 2 terraced blocks. The units ranging in size from 753 sq ft up to 2,497 sq ft are constructed of steel frame with concrete floors and brickwork / metal cladding walls. The roofs are pitched insulated metal deck incorporating translucent roof lights. The units have separate pedestrian and loading entrances, and are accessed off shared forecourts that provide excellent circulation and car parking space.

#### SPECIFICATION

- Separate pedestrian and loading entrances
- Reinforced concrete floors
- 24/7 access
- Translucent roof lights