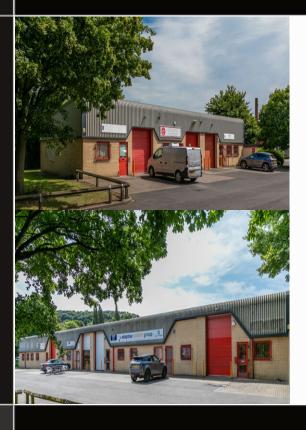

## **DESCRIPTION**

Thackley Court Industrial Estate totals 9,998 sq ft split into 8 units within 2 terraced blocks. The units ranging in size from 753 sq ft up to 2,497 sq ft are constructed of steel frame with concrete floors and brickwork / metal cladding walls. The roofs are pitched insulated metal deck incorporating translucent roof lights. The units have separate pedestrian and loading entrances, and are accessed off shared forecourts that provide excellent circulation and car parking space.

#### SPECIFICATION

- Separate pedestrian and loading entrances
- Reinforced concrete floors
- 24/7 access
- Translucent roof lights