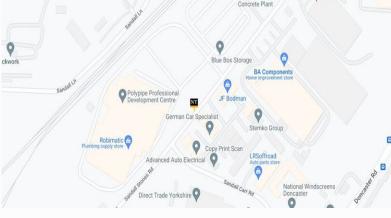

#### LOCATION

Lake Enterprise Park is part of the well established Kirk Sandall Industrial Estate, situated approximately 4 miles north east of Doncaster town centre via the A630. Doncaster is a large market town in South Yorkshire located 20 miles from Sheffield. The estate benefits from excellent transport links with the A18 only 5 minutes away and junction 4 of the M18 less than 4 miles away. Doncaster's railway station is on the East Coast Main Line and is located just over 4 miles away. Nearby amenities include Tesco Edenthorpe Superstore only 4 minutes away, The Glasshouse eatery 11 minutes walk away and Thorne Road Retail Park just over 1.5 miles away.