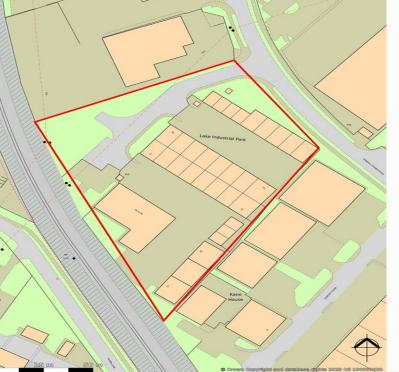

### LAKE ENTERPRISE PARK

SANDALL STONES ROAD, KIRKSANDALL, DONCASTER, SOUTH YORKSHIRE

#### DESCRIPTION

Lake Enterprise comprises of 30 industrial / workshop units split into 5 blocks. The estate totals 39,966 sq ft with individual unit sizes ranging from 505 to 8,810 sq ft. Subject to availability, units can be combined to create larger floorplates. The units are easily accessed off shared forecourts which provide good circulation and car parking space. The units are constructed of steel frames with concrete floors and brickwork or metal cladding walls. Roofs are insulated metal deck incorporating translucent roof lights. The units also benefit from separate pedestrian and loading entrances.