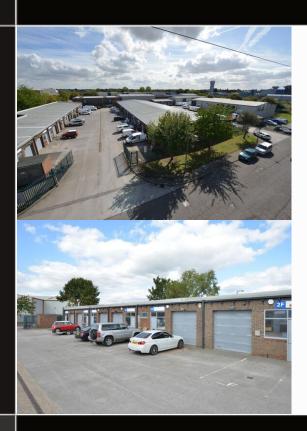

#### DESCRIPTION

Lake Enterprise comprises of 30 industrial / workshop units split into 5 blocks. The estate totals 39,966 sq ft with individual unit sizes ranging from 505 to 8,810 sq ft. Subject to availability, units can be combined to create larger floorplates. The units are easily accessed off shared forecourts which provide good circulation and car parking space. The units are constructed of steel frames with concrete floors and brickwork or metal cladding walls. Roofs are insulated metal deck incorporating translucent roof lights. The units also benefit from separate pedestrian and loading entrances.

#### **SPECIFICATION**

- 3 Phase electricity
- Sectional or roller shutter loading doors (some powered)
- Seperate glazed personnel entrances
- Estate CCTV system
- Fenced and gated estate