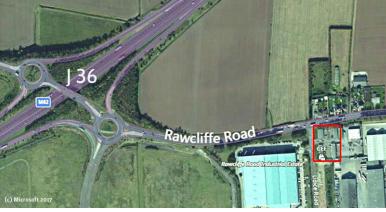

### **LOCATION**

Goole is well located on the national motorway network with direct access to Junction 36 of the M62 and the estate is on Lidice Road, approximately 500m towards Goole from this junction.