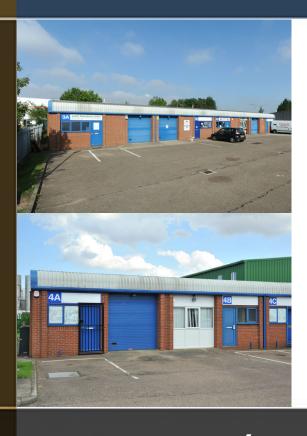

#### **DESCRIPTION**

14 units set out in 2 semi-detached and 2 terraced blocks around central service yards.

The units are of steel portal frame construction with brick elevations under insulated profiled steel sheet roofs with translucent rooflights. Each unit has a sectional loading door and separate pedestrain access door.

#### **SPECIFICATION**

- · Clear span portal frame construction
- 3 phase electricity supply/capability
- · Sectional loading doors
- · Personnel entrance
- Parking