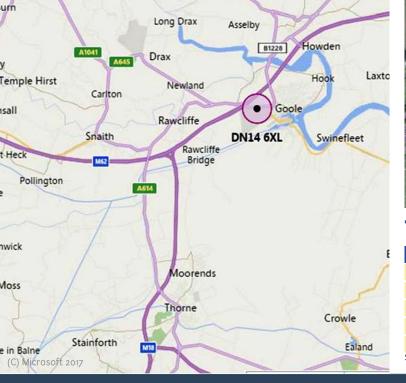

### **LOCATION**

Goole is well located on the national motorway network with direct access to Junction 36 of the M62 and the estate is on Lidice Road, approximately 500m towards Goole from this junction.

The port of Goole has regular freight services to all major North Sea ports on the European mainland and further afield. Also the town is situated on the main Hull to London Kings Cross rail line, which feeds directly into the East coast mainline.