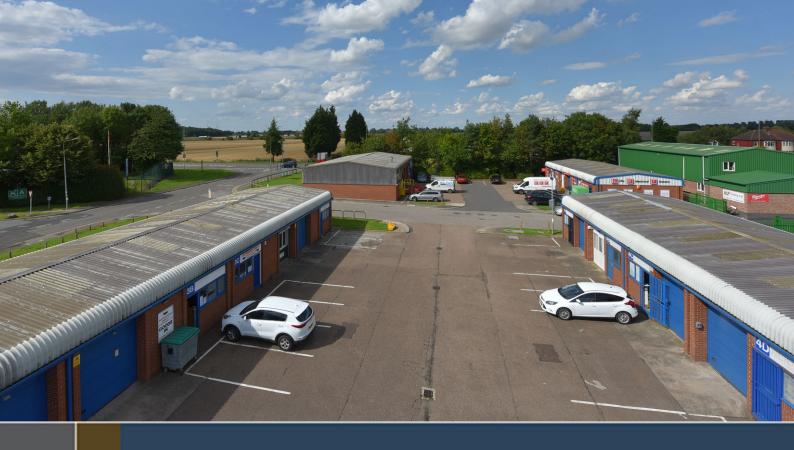

# RAWCLIFFE ROAD INDUSTRIAL ESTATE

LIDICE ROAD, RAWCLIFFE ROAD, GOOLE, EAST YORKSHIRE. DN14 6XL

- Prominent location just off J36 of the M62
- Mains services including 3 phase electricity
- Shared service yards with car parking
- Range of Tenancy Agreements available
- Quick completions often possible

# RAWCLIFFE ROAD INDUSTRIAL ESTATE

LIDICE ROAD, RAWCLIFFE ROAD, GOOLE, EAST YORKSHIRE

#### **DESCRIPTION**

14 units set out in 2 semi-detached and 2 terraced blocks around central service yards.

The units are of steel portal frame construction with brick elevations under insulated profiled steel sheet roofs with translucent rooflights. Each unit has a sectional loading door and separate pedestrain access door.

#### **SPECIFICATION**

- · Clear span portal frame construction
- 3 phase electricity supply/capability
- · Sectional loading doors
- · Personnel entrance
- Parking