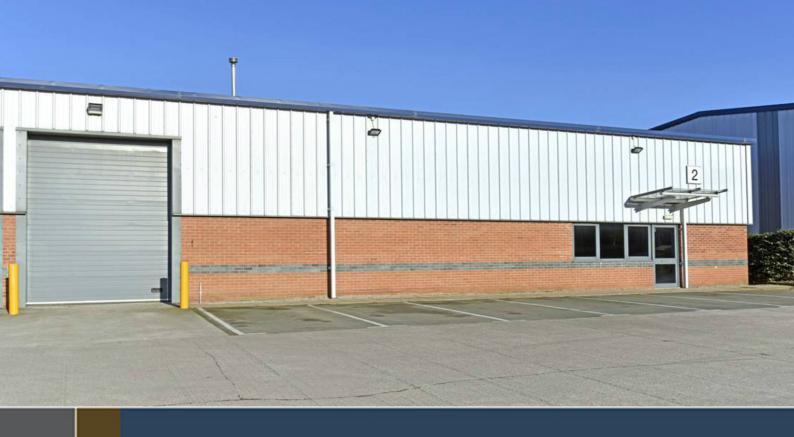

# UNIT 2 ROWAN TRADE PARK

**Neville Road, Bradford, BD4 8TQ** 

- Established trade counter location with occupiers such as Newey & Eyre, Hire Station, Yesss Electrical, CEF and Toolstation nearby
- Excellent access to Bradford City Centre and M606 Motorway
- Secure estate with sliding entrance gate, flood lighting and CCTV
- Loading via a motorized sectional shutter door

#### **DESCRIPTION**

Rowan Trade park is a high quality industrial / trade counter development providing a total of 32,910 sq ft in individual units ranging from 1,695 sq ft to 3,302 sq ft. Unit 2 is located at the entrance to the park next to Newey and Eyre.

#### **SPECIFICATION**

- 37.5 Kn/sq m floor loading
- 4m to underside of steelwork haunch
- · Motorized sectional loading door
- · Gas fired warm air space heating
- 3 phase electricity
- Fenced site with automatic gates
- · Estate CCTV system