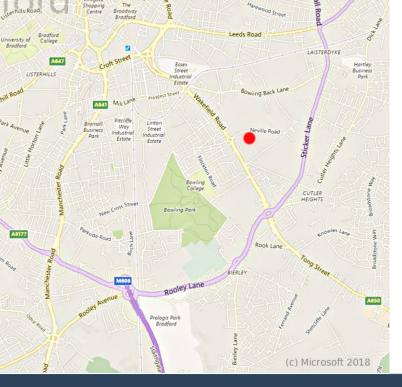

# **ROWAN TRADE PARK**

Neville Road, Bradford, West Yorkshire

## **LOCATION**

Rowan Trade Park is situated in a prominent position off the main A650 Wakefield Road that links the Bradford Ring Road to the M606 and on the M62. The Wakefield Road area is an established trade location with CEF, Yesss Electrical, Newey and Eyre, Screwfix and Toolstation all nearby.