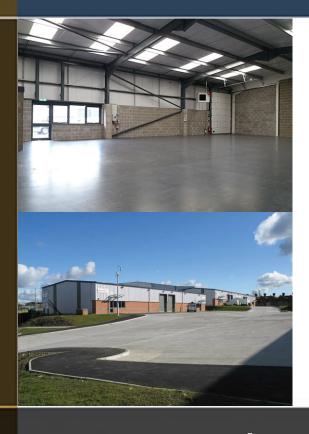

WORKSHOP / INDUSTRIAL UNITS 3,302 sq ft (307 sq m)

#### **DESCRIPTION**

Rowan Trade park is a high quality industrial / trade counter development providing a total of 32,910 sq ft in individual units ranging from 1,695 sq ft to 3,302 sq ft. Unit 2 is located at the entrance to the park next to Newey and Eyre.

#### **SPECIFICATION**

- 37.5 Kn/sq m floor loading
- 4m to underside of steelwork haunch
- · Motorized sectional loading door
- · Gas fired warm air space heating
- 3 phase electricity
- Fenced site with automatic gates
- · Estate CCTV system