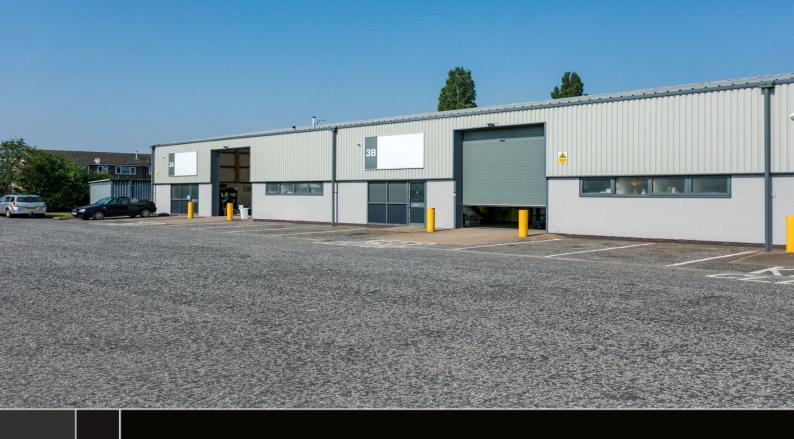

#### **DESCRIPTION**

Heapham Road Industrial Estate accommodates 12 units in a mix of terraced, semi detached and detached blocks around communal service yards and access roads. The estate is ring fenced and is gated. The units are constructed of steel portal frame, with brick / block and profiled cladding walls. Each unit has a sectional or roller goods loading door and separate personnel entrance door. Some units have internal office accommodation.

#### **SPECIFICATION**

- Reinforced concrete floors
- 3 phase electricity supplies
- Mains gas, water and drainage
- Sectional or roller shutter goods loading doors