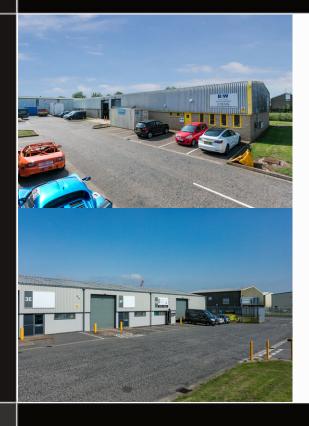

#### **DESCRIPTION**

Heapham Road Industrial Estate accommodates 12 units in a mix of terraced, semi detached and detached blocks around communal service yards and access roads. The estate is ring fenced and is gated. The units are constructed of steel portal frame, with brick / block and profiled cladding walls. Each unit has a sectional or roller goods loading door and separate personnel entrance door. Some units have internal office accommodation.