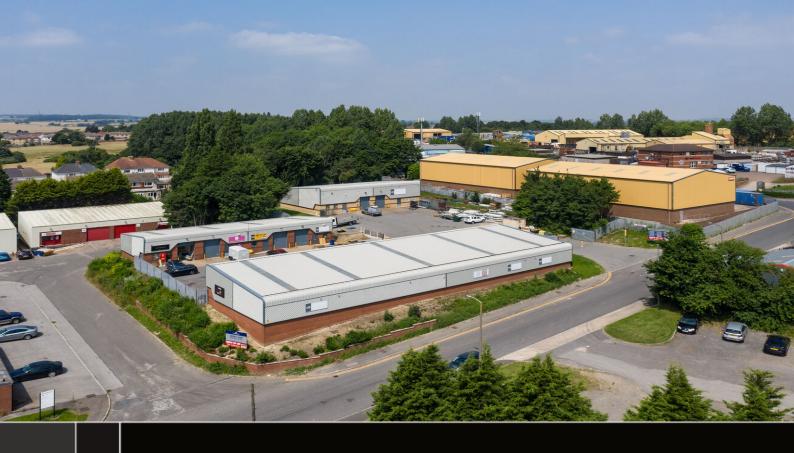

#### **DESCRIPTION**

Lidget Lane provides over 13,00 sq ft of modern business space, split into 11 units. The units are arranged in 3 blocks, two terraces and a semi detached block around a central courtyard. Each unit has a sectional up and over loading door and separate personnel entrance door.

#### **SPECIFICATION**

- Reinforced concrete floors
- Sectional loading doors and separate personnel entrances
- Mains services including 3 phase electricity available to the units
- Some units benefit from an internal office space
- Large shared forecourt with parking spaces