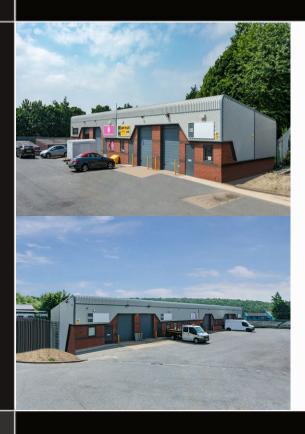

#### **DESCRIPTION**

Lidget Lane provides over 13,00 sq ft of modern business space, split into 11 units. The units are arranged in 3 blocks, two terraces and a semi detached block around a central courtyard. Each unit has a sectional up and over loading door and separate personnel entrance door.

#### **SPECIFICATION**

- Reinforced concrete floors
- Sectional loading doors and separate personnel entrances
- Mains services including 3 phase electricity available to the units
- Some units benefit from an internal office space
- Large shared forecourt with parking spaces