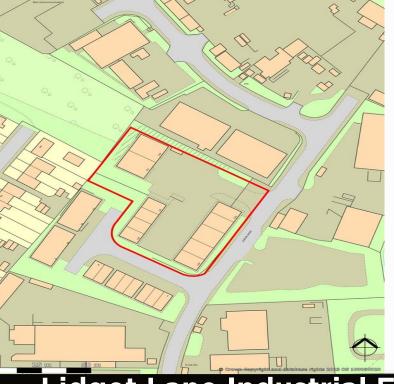

# **Lidget Lane Industrial Estate**

**Albion Drive, Thurnscoe** 

## **LOCATION**

Lidget Lane Industrial Estate is located on Albion Drive off Lidget Lane (B6411) on the edge of Thurnscoe Village. Thurnscoe is located approximately 1 mile from the A635 Barnsley Road connecting Barnsley (9 miles away) to the A1M (Junction 37) which is 4 miles away. Doncaster lies some 7 miles to the east and Rotherham 11 miles to the south. Junction 37 of the M1 at Dodworth is also approximately 11 miles away.