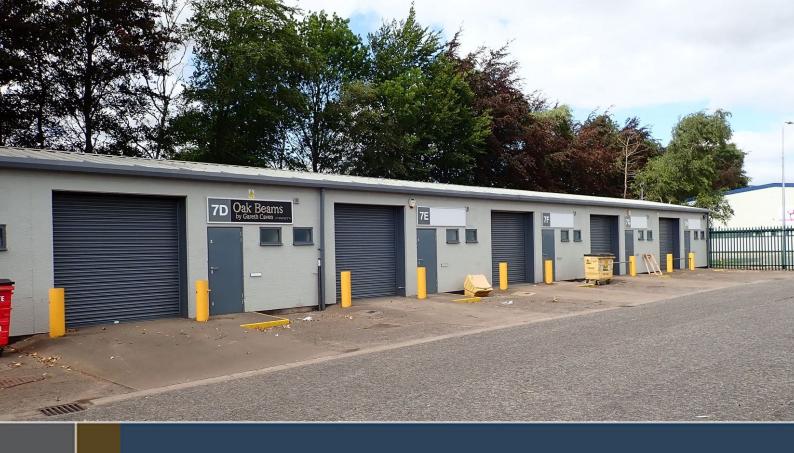

#### **DESCRIPTION**

Four terraced blocks (4,5,6 and 7) set out around 2 shared forecourts, with gated access and CCTV cover. Each unit has mains water, drainage and electricity (3 phase available), a roller shutter loading door (sectional up and over door in block 4) and a separate personnel entrance door. Blocks 5, 6 and 7 were refurbished recently with new roofs, steel personnel doors and double glazed windows.

#### **SPECIFICATION**

- 3 phase electricity supplies
- · Separate goods and personnel entrances
- · Reinforced concrete floors
- · Generously sized forecourts
- Estate CCTV cover
- w/c facilities