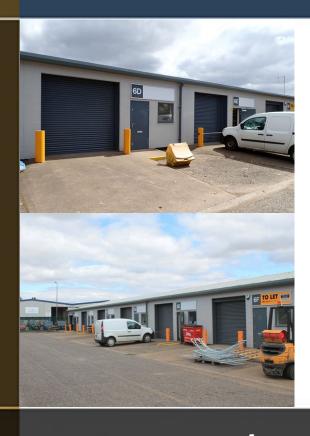

#### **DESCRIPTION**

Four terraced blocks (4,5,6 and 7) set out around 2 shared forecourts, with gated access and CCTV cover. Each unit has mains water, drainage and electricity (3 phase available), a roller shutter loading door (sectional up and over door in block 4) and a separate personnel entrance door. Blocks 5, 6 and 7 were refurbished recently with new roofs, steel personnel doors and double glazed windows.

#### **SPECIFICATION**

- 3 phase electricity supplies
- · Separate goods and personnel entrances
- · Reinforced concrete floors
- · Generously sized forecourts
- Estate CCTV cover
- w/c facilities