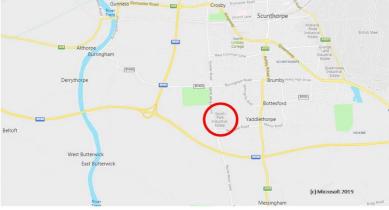

#### **LOCATION**

The estate is part of the popular South Park Industrial Estate accessed from Scotter Road South. It is approximately 3 miles from the town centre and 3 miles from J3 of the M180 (via M181), providing good access to the Humber Bridge and Grimsby to the East and to the M18 and on to the M62 and A1M motorway network to the West. There is a local cafe on the Park and Asda and Tesco supermarkets within easy travelling distance.