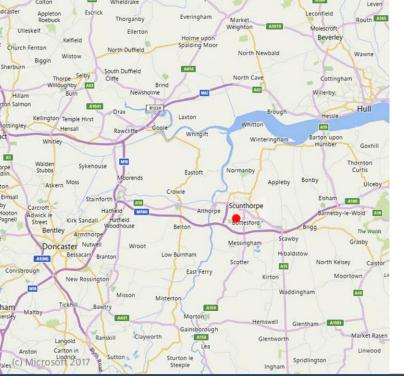

#### **LOCATION**

The estate is part of the popular South Park Industrial Estate accessed from Scotter Road South. It is approximately 3 miles from the town centre and 3 miles from J3 of the M180 (via M181), providing good access to the Humber Bridge and Grimsby to the East and to the M18 and on to the M62 and A1M motorway network to the West. There is a local cafe on the Park and Asda and Tesco supermarkets within easy travelling distance.