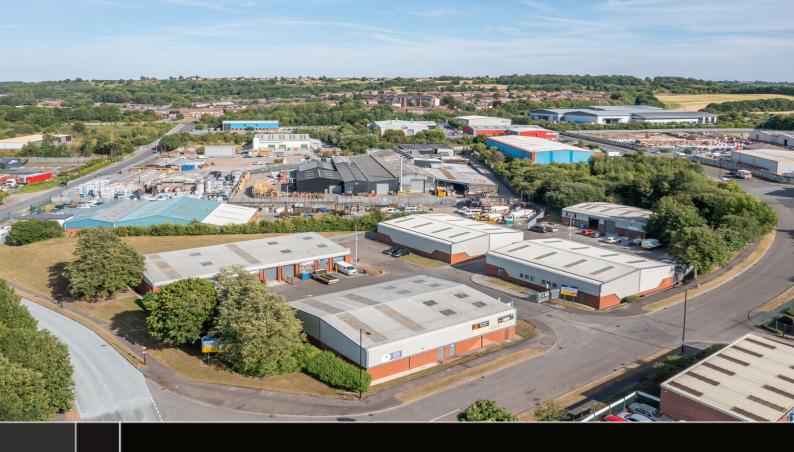

#### **DESCRIPTION**

Denaby Lane Industrial Estate comprises of 12 modern workshop / industrial units ranging in size from 1,033 sq ft up to 5,005 sq ft. Totalling 24,206 sq ft the estate is split into 5 blocks situated within a fenced and gated estate. The estate benefits from ample car parking provision and shared forecourts with good circulation space.

The units are constructed of steel frame with concrete floors and brickwork / metal cladding walls. Roofs are pitched insulated metal deck incorporating translucent roof lights.

#### **LOCATION**

The industrial units form part of the larger Denaby Lane Industrial Estate, mid-way between Barnsley, Doncaster and Rotherham. The units are located on Coalpit Road just off the A6023. The A630 in turn provides direct access to Junction 36 of the A1(M) only 5 miles away which offers good transport links to the wider region. Nearby amenities include the Manor Farm Faye & Square restaurant less than 1 mile away.