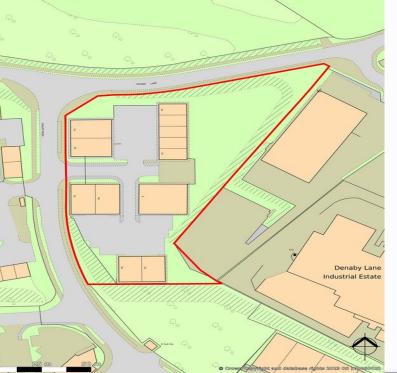

#### **DESCRIPTION**

Denaby Lane Industrial Estate comprises of 12 modern workshop / industrial units ranging in size from 1,033 sq ft up to 5,005 sq ft. Totalling 24,206 sq ft the estate is split into 5 blocks situated within a fenced and gated estate. The estate benefits from ample car parking provision and shared forecourts with good circulation space.

### **SPECIFICATION**

- Fenced site with gated access
- Mains services including 3 phase electricity
- Steel frame construction
- Loading doors