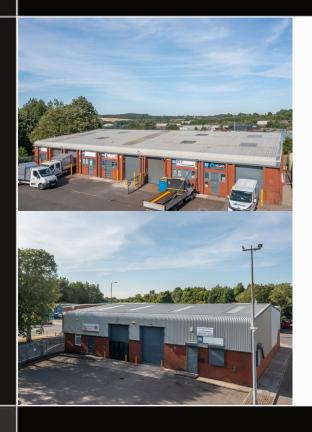

#### **DESCRIPTION**

Denaby Lane Industrial Estate comprises of 12 modern workshop / industrial units ranging in size from 1,033 sq ft up to 5,005 sq ft. Totalling 24,206 sq ft the estate is split into 5 blocks situated within a fenced and gated estate. The estate benefits from ample car parking provision and shared forecourts with good circulation space.

The units are constructed of steel frame with concrete floors and brickwork / metal cladding walls. Roofs are pitched insulated metal deck incorporating translucent roof lights.

### **SPECIFICATION**

- Fenced site with gated access
- Mains services including 3 phase electricity
- Steel frame construction
- Loading doors