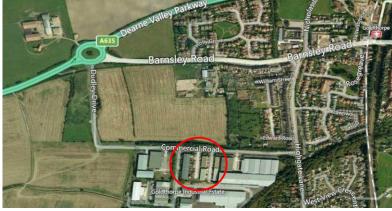

#### LOCATION

Goldthorpe Industrial Estate is located on Commercial Road, which is accessed from Highgate Lane or from the A635 at the junction with Dudley Drive. The A635 links with the M1 to the west and with the A1(M) to the East.