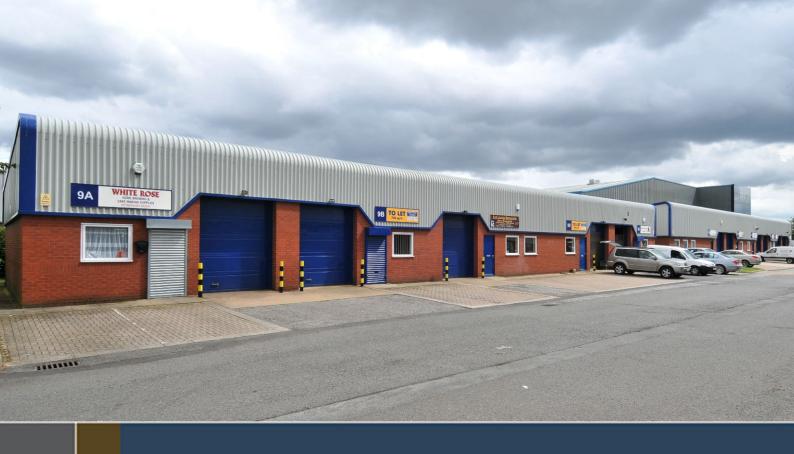

#### **DESCRIPTION**

25 units set out in 5 terraced blocks around shared service yards with forecourt parking. The units are of steel portal frame construction with brick/block walls with profiled insulated metal cladding and monopitch insulated profiled sheet roofs incorporating translucent rooflights.

### **SPECIFICATION**

- Sectional or Roller Shutter loading doors
- Separate personnel entrance doors
- Mains water, gas and 3 phase electricity
- · Reinforced concrete floors
- · Fenced and gated site