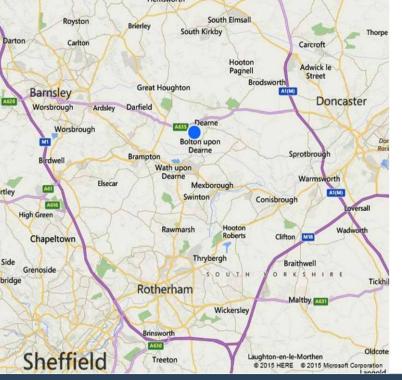

#### TRAVEL DISTANCE

|                   | Miles | Mins |     |
|-------------------|-------|------|-----|
| Barnsley          | 8     | 20   | Car |
| Rotherham         | 9     | 19   | Car |
| Doncaster         | 9     | 21   | Car |
| Sheffield         | 19    | 38   | Car |
| Leeds             | 33    | 43   | Car |
| Source: theAA.com |       |      |     |

#### LOCATION

Goldthorpe Industrial Estate is located on Commercial Road, which is accessed from Highgate Lane or from the A635 at the junction with Dudley Drive. The A635 links with the M1 to the west and with the A1(M) to the East.