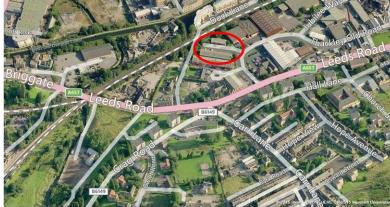

### LOCATION

Thackley Court is located on Thackley Old Road just off its junction with the A657 Leeds Road in Shipley which is to the north of Bradford.