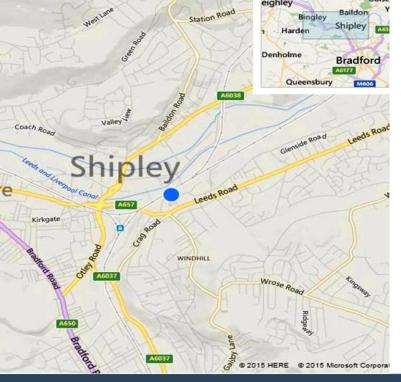

### LOCATION

Thackley Court is located on Thackley Old Road just off its junction with the A657 Leeds Road in Shipley which is to the north of Bradford.