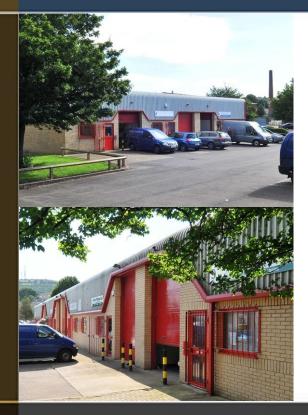

#### DESCRIPTION

The estate comprises 8 units in 2 terraced blocks, accessed from a shared forecourt service yard and car park. All units are steel portal framed with brick/block walls with insulated cladding above, under pitched insulated metal deck roofs with translucent roof lights.

#### SPECIFICATION

- Mains services including 3 phase electricity
- Sectional insulated loading doors and separate personnel entrances
- Reinforced concrete floors
- 24/7 access