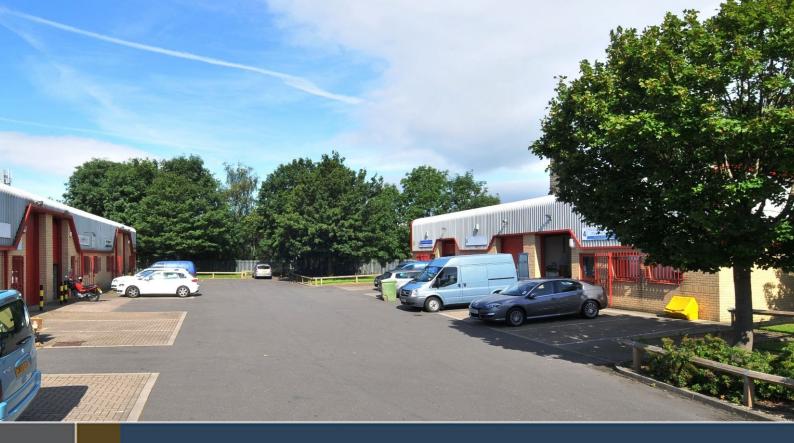

#### DESCRIPTION

The estate comprises 8 units in 2 terraced blocks, accessed from a shared forecourt service yard and car park. All units are steel portal framed with brick/block walls with insulated cladding above, under pitched insulated metal deck roofs with translucent roof lights.

#### SPECIFICATION

- Mains services including 3 phase electricity
- Sectional insulated loading doors and separate personnel entrances
- Reinforced concrete floors
- 24/7 access