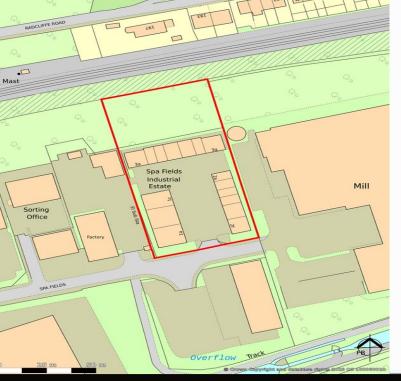

### SPA FIELDS INDUSTRIAL ESTATE

**NEW STREET, SLAITHWAITE, HUDDERSFIELD** 

#### **LOCATION**

Spa Fields Industrial Estate is situated in a popular business location in Slaithwaite, on the outskirts of Huddersfield. Slaithwaite is a village within the Metropolitan Borough of Kirklees in West Yorkshire, lying in the Colne Valley approximately 5 miles southwest of Huddersfield. The estate is accessed off New Street which leads to the A62 which provides a direct link to Huddersfield town centre. The estate benefits from excellent transport links with the M62 situated to the north linking Leeds and Manchester. Junction 23 of the M62 is only 10 minutes drive away. The estate also offers a range of good local amenities, with the village centre only 8 minutes walk away, providing a range of shops.