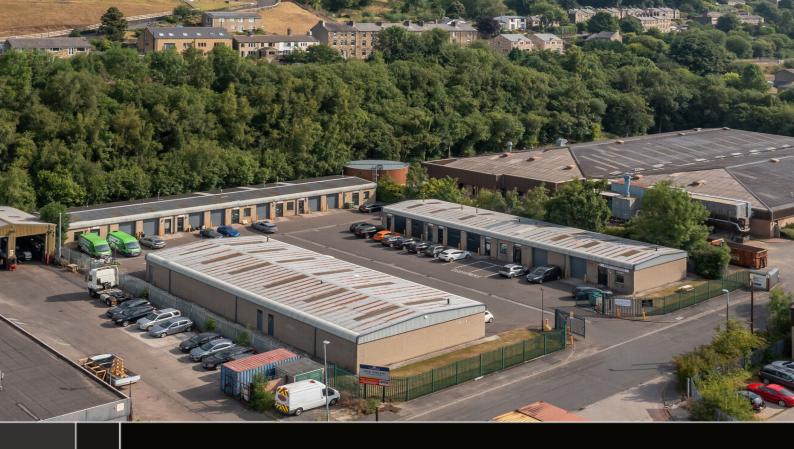

# SPA FIELDS INDUSTRIAL ESTATE

New Street, Slaithwaite, Huddersfield, HD7 5BB

- Popular business location
- Excellent transport links
- J23 of the M62 only 10 minutes drive away
- Secure fenced site with gated access
- Large forecourt with ample parking and circulation space
- Huddersfield town center 5 miles away

#### **DESCRIPTION**

Spa Fields Industrial Estate is split into 16 modern units within three terraced blocks. Totalling 14,475 sq ft the estate offers a range of single storey workshop units and industrial / trade counter units from 495 to 2,002 sq ft. Units can be combined to create a larger floor space subject to availability. The units are easily accessed from the spacious tarmacadam forecourt, which provides good circulation space and ample car parking. Each unit has an up and over loading door with separate pedestrian access door and benefits from being within a fully fenced site with 24 hour access.

#### **SPECIFICATION**

- Fully fenced site
- Reinforced concrete floors
- Steel frame construction with attractive stone effect work
- Up and over loading doors with separate personnel entrance