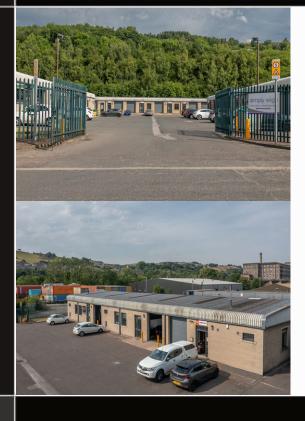

#### **DESCRIPTION**

Spa Fields Industrial Estate is split into 16 modern units within three terraced blocks. Totalling 14,475 sq ft the estate offers a range of single storey workshop units and industrial / trade counter units from 495 to 2,002 sq ft. Units can be combined to create a larger floor space subject to availability. The units are easily accessed from the spacious tarmacadam forecourt, which provides good circulation space and ample car parking. Each unit has an up and over loading door with separate pedestrian access door and benefits from being within a fully fenced site with 24 hour access.

#### **SPECIFICATION**

- Fully fenced site
- Reinforced concrete floors
- Steel frame construction with attractive stone effect work
- Up and over loading doors with separate personnel entrance