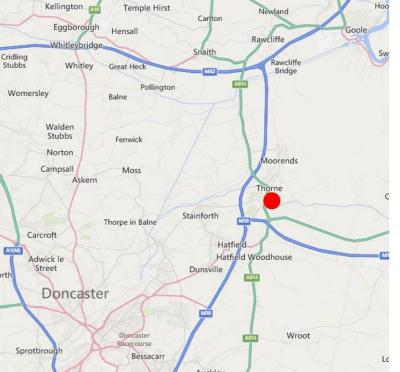

#### LOCATION

Thorne is a market town just off Junction 6 of the M18, north east of Doncaster. The M18 gives easy access to the M62, A1(M), M180 and M1.

Thorne is also served by rail on the Hull-Doncaster line to Thorne Railway Station which is approimately 15 minutes walking time from the offices via the A614 main road through the town centre.