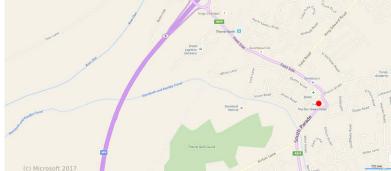

#### LOCATION

Thorne is a market town just off Junction 6 of the M18, north east of Doncaster. The M18 gives easy access to the M62, A1(M), M180 and M1.

Thorne is also served by rail on the Hull-Doncaster line to Thorne Railway Station which is approimately 15 minutes walking time from the offices via the A614 main road through the town centre.