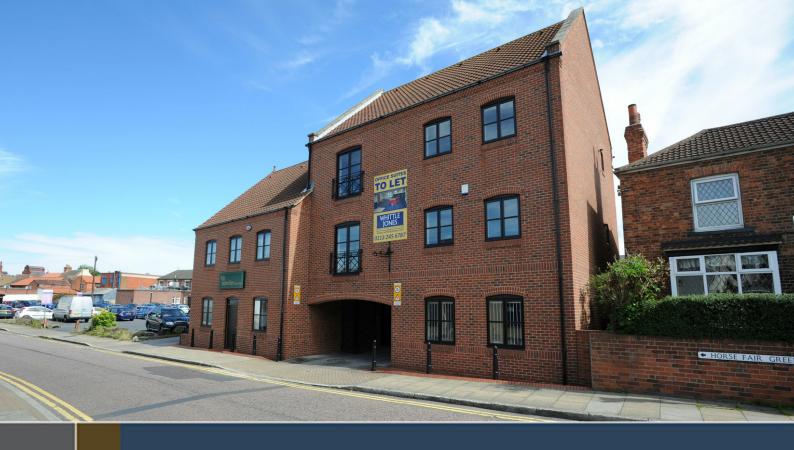

# **FARRIERS COURT**

#### HORSEFAIR GREEN, THORNE, DONCASTER, SOUTH YORKSHIRE, DN8 5EE

- Purpose built offices
- Recently refurbished
- Prominent location in Thorne town centre
- Good access from Junction 6 of M18
- Onsite parking with public car park adjacent
- Flexible tenancy terms

#### DESCRIPTION

Farriers Court is a small purpose built and recently refurbished office development with onsite car parking. The buildings offer a variety of self contained suites in two storey or single floor suites. The suites have gas central heating (exc 4A electric), electricity and incoming BT line. There are a mix of open plan suites and some with private offices. The development is also next to a large surfaced public car park.

#### SPECIFICATION

- Fully carpeted
- CAT 2 lighting
- Each suite with dedicated w/c (s)
- Tea point kitchens