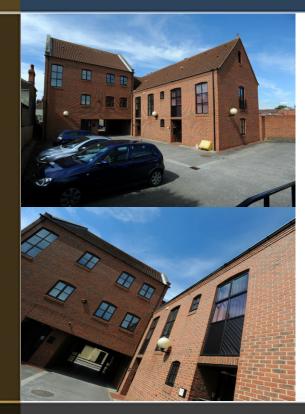

#### DESCRIPTION

Farriers Court is a small purpose built and recently refurbished office development with onsite car parking. The buildings offer a variety of self contained suites in two storey or single floor suites. The suites have gas central heating (exc 4A electric), electricity and incoming BT line. There are a mix of open plan suites and some with private offices. The development is also next to a large surfaced public car park.

#### SPECIFICATION

- Fully carpeted
- CAT 2 lighting
- Each suite with dedicated w/c (s)
- Tea point kitchens