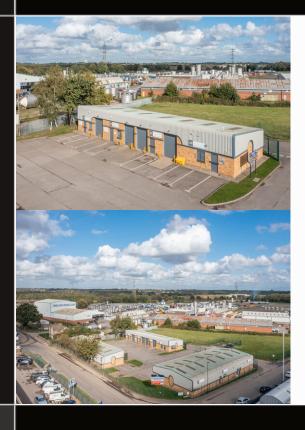

#### **DESCRIPTION**

Bankwood Lane Industrial Estate comprises of 11 workshop / warehouse units arranged in 3 terraced blocks set around a central shared courtyard. The estate is fenced and gated. The units are all clear span framed buildings clad in facing brickwork with profiled metal cladding above. Roofs are insulated profiled cladding incorporating translucent roof lights. The estate offers a range of units from 495 sq ft up to 2,003 sq ft, and units can be combined to create a larger floor area, subject to availability.

# LOCATION

Bankwood Lane Industrial Estate is located off Oakleaf Court in Rossington which is approximately 5 miles south of Doncaster town centre. The estate is within easy reach of the M18 via Great Yorkshire Way giving access onwards to the M62, A1(M) and M1 motorways. This is an established business and industrial location with excellent accessibility to the wider Yorkshire and Humber region.