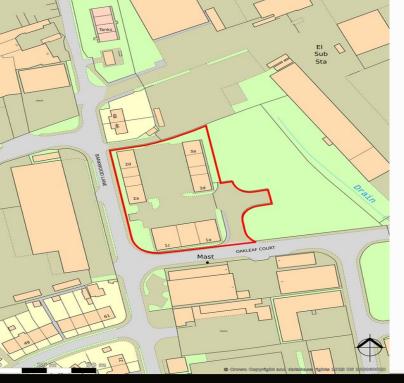

#### **DESCRIPTION**

Bankwood Lane Industrial Estate comprises of 11 workshop / warehouse units arranged in 3 terraced blocks set around a central shared courtyard. The estate is fenced and gated. The units are all clear span framed buildings clad in facing brickwork with profiled metal cladding above. Roofs are insulated profiled cladding incorporating translucent roof lights. The estate offers a range of units from 495 sq ft up to 2,003 sq ft, and units can be combined to create a larger floor area, subject to availability.

# LOCATION

Bankwood Lane Industrial Estate is located off Oakleaf Court in Rossington which is approximately 5 miles south of Doncaster town centre. The estate is within easy reach of the M18 via Great Yorkshire Way giving access onwards to the M62, A1(M) and M1 motorways. This is an established business and industrial location with excellent accessibility to the wider Yorkshire and Humber region.