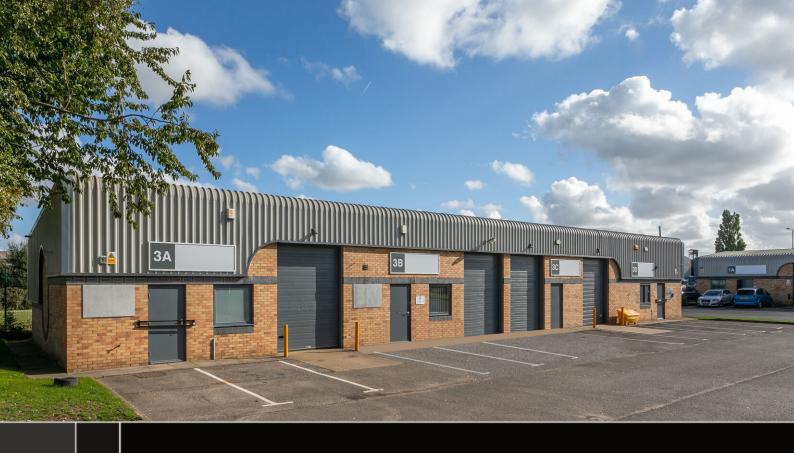

#### **DESCRIPTION**

Bankwood Lane Industrial Estate comprises of 11 workshop / warehouse units arranged in 3 terraced blocks set around a central shared courtyard. The estate is fenced and gated. The units are all clear span framed buildings clad in facing brickwork with profiled metal cladding above. Roofs are insulated profiled cladding incorporating translucent roof lights. The estate offers a range of units from 495 sq ft up to 2,003 sq ft, and units can be combined to create a larger floor area, subject to availability.

#### SPECIFICATION

- 3 Phase electricity
- Sectional loading doors
- Seperate personnel entrances
- Generous parking / circulation space