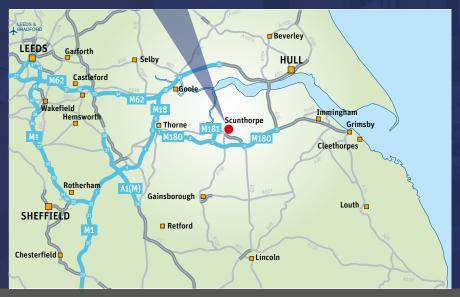

#### LOCATION

Eastgate Park is situated within the popular Queensway Industrial Estate in Scunthorpe, a major town in North Lincolnshire. The estate is located 28 miles south west of Hull, 32 miles east of Doncaster and 27 miles north of Lincoln. The town benefits from good transport links to the M181 and M180 motorways which in turn provide access to the M18, 22.5 miles away; M62, 29 miles away and the A1 (M), 34 miles away. The estate lies adjacent to the Ashby Vile Roundabout and is accessed off Brigg Road (A1029). The roundabout links the A18 Queensway to Brigg Road which acts as the town's southern link road. The A18 provides direct access to the motorway network.

### TRAVEL DISTANCES

|       |                      | Miles | Mins |                      |
|-------|----------------------|-------|------|----------------------|
| I AMA | Lakeside Retail Park | 0.6   | 13   | Ķ                    |
|       | J4 M180              | 3.4   | 6    | $\rightleftharpoons$ |
|       | J5 M18               | 22.5  | 2    | $\rightleftharpoons$ |
|       | Hull                 | 27    | 37   | $\rightleftharpoons$ |
|       | Doncaster            | 31    | 70   |                      |