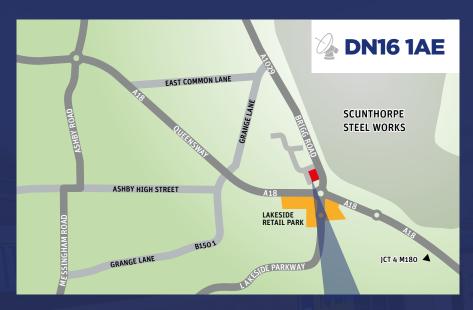

#### LOCATION

Eastgate Park is situated within the popular Queensway Industrial Estate in Scunthorpe, a major town in North Lincolnshire. The estate is located 28 miles south west of Hull, 32 miles east of Doncaster and 27 miles north of Lincoln. The town benefits from good transport links to the M181 and M180 motorways which in turn provide access to the M18, 22.5 miles away; M62, 29 miles away and the A1 (M), 34 miles away. The estate lies adjacent to the Ashby Vile Roundabout and is accessed off Brigg Road (A1029). The roundabout links the A18 Queensway to Brigg Road which acts as the town's southern link road. The A18 provides direct access to the motorway network.

Eastgate Park also benefits from excellent nearby amenities, being only 13 minutes' walk from Lakeside Retail Park with its array of retail outlets and eateries including, Morrison's Supermarket, The Range, PC World, Premier Inn Scunthorpe, McDonalds restaurant and Subway. In addition Scunthorpe town centre is merely 2.5 miles away.