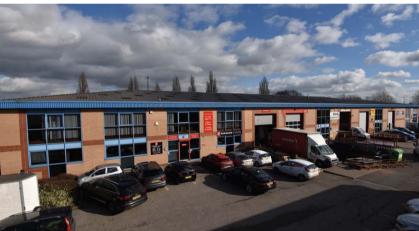

# **DESCRIPTION**

Eastgate Park is a modern multi-let industrial estate providing 12 industrial units totalling 68,658 sq ft. The units range in size from 2,215 sq ft up to larger warehouse units of 15,558 sq ft, and are split into 6 blocks in a mixture of terraced, semi-detached and standalone buildings.

The units are constructed of a steel portal frame with mixed brick/ blockwork and insulated profile clad elevations beneath a pitched roof. Internally the units benefit from heating and lighting.

### **SPECIFICATION**

Each unit benefits from a good specification which includes:

- Minimum eaves height 5.5m
- Electronically operated loading door
- Ample car parking provisions
- Secure site with palisade fencing