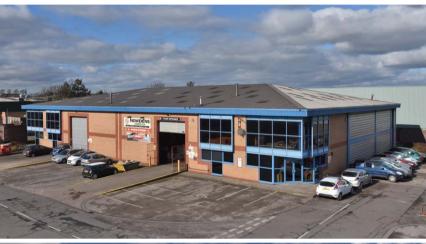

# **DESCRIPTION**

Eastgate Park is a modern multi-let industrial estate providing 12 industrial units totalling 68,658 sq ft. The units range in size from 2,215 sq ft up to larger warehouse units of 15,558 sq ft, and are split into 6 blocks in a mixture of terraced, semi-detached and standalone buildings.

The units are constructed of a steel portal frame with mixed brick/ blockwork and insulated profile clad elevations beneath a pitched roof. Internally the units benefit from heating and lighting.

### **SPECIFICATION**

Each unit benefits from a good specification which includes:

- Minimum eaves height 5.5m
- Electronically operated loading door
- Ample car parking provisions
- Secure site with palisade fencing