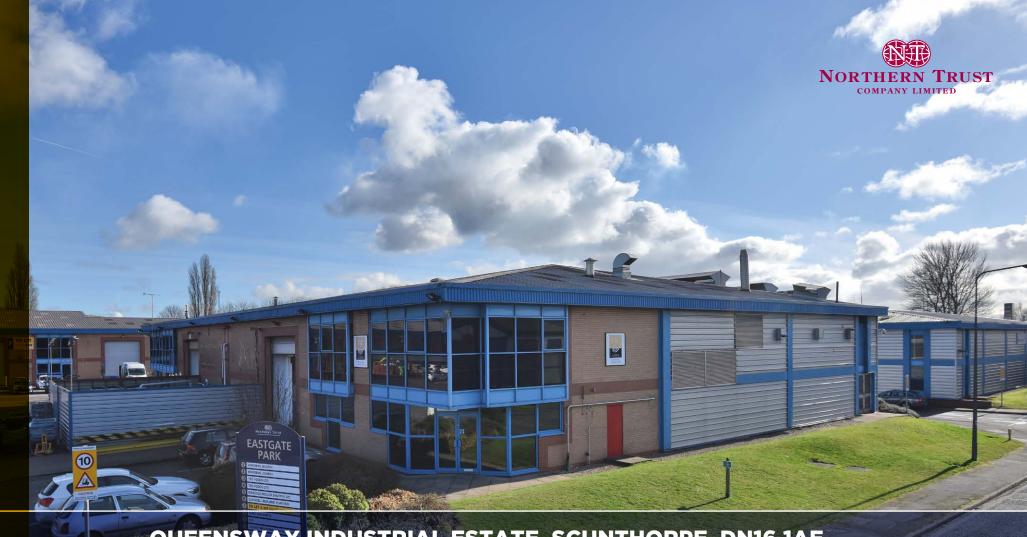

QUEENSWAY INDUSTRIAL ESTATE, SCUNTHORPE, DN16 1AE

TO LET

# EASTGATE PARK

MODERN MULTI-LET INDUSTRIAL ESTATE FROM 2,215 - 15,558 SQ FT (205.77 - 1,445.37 SQ M)

# **DESCRIPTION**

Eastgate Park is a modern multi-let industrial estate providing 12 industrial units totalling 68,658 sq ft. The units range in size from 2,215 sq ft up to larger warehouse units of 15,558 sq ft, and are split into 6 blocks in a mixture of terraced, semi-detached and standalone buildings.

The units are constructed of a steel portal frame with mixed brick/ blockwork and insulated profile clad elevations beneath a pitched roof. Internally the units benefit from heating and lighting.

### **SPECIFICATION**

Each unit benefits from a good specification which includes:

- Minimum eaves height 5.5m
- Electronically operated loading door
- Ample car parking provisions
- Secure site with palisade fencing