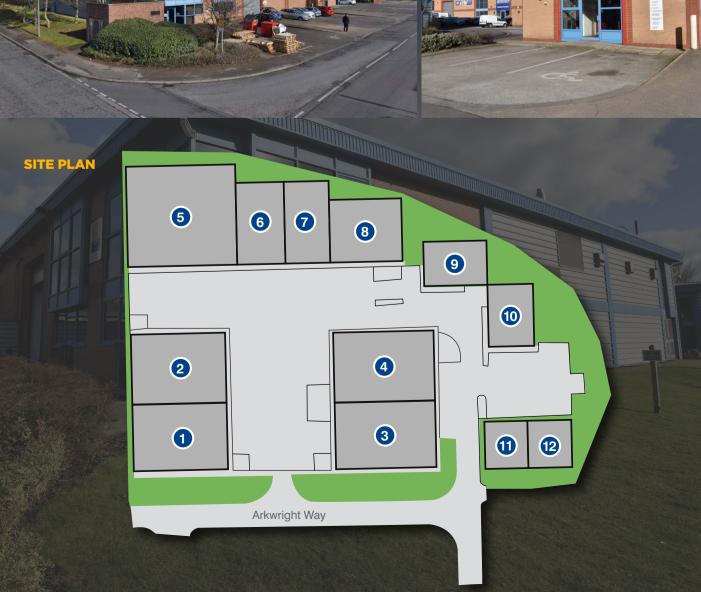

# **DESCRIPTION**

Eastgate Park is a modern multi-let industrial estate providing 12 industrial units totalling 68,658 sq ft. The units range in size from 2,215 sq ft up to larger warehouse units of 15,558 sq ft, and are split into 6 blocks in a mixture of terraced, semi-detached and standalone buildings.

QUEENSWAY INDUSTRIAL ESTATE, DUNLOP WAY, SCUNTHORPE, DN16 1AE

|  |             | Sq Ft  | Sq M    |      |
|--|-------------|--------|---------|------|
|  | Units 1 & 2 | 15,335 | 1,424.7 | C68  |
|  | Unit 3 & 4  | 15,558 | 1,445.4 | D87  |
|  | Unit 5      | 14,077 | 1,307.8 | D83  |
|  | Unit 6      | 4,146  | 385.2   | TBC  |
|  | Unit 7      | 4,108  | 381.6   | C68  |
|  | Unit 8      | 5,028  | 467.1   | C63  |
|  | Unit 9      | 2,982  | 277.0   | E106 |
|  | Unit 10     | 2,987  | 277.5   | D95  |
|  | Unit 11     | 2,222  | 206.4   | D86  |
|  | Unit 12     | 2,215  | 205.8   | D91  |
|  | Total       | 68,658 | 6,378.5 |      |