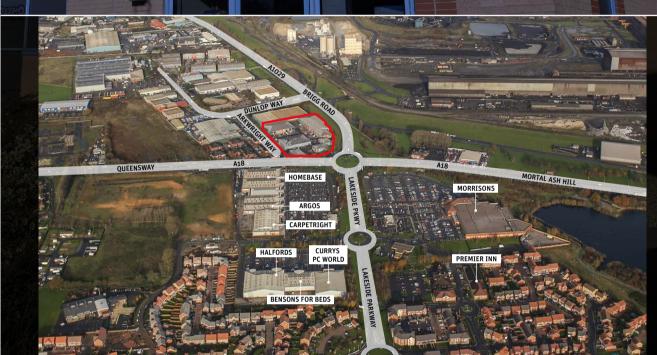

#### LOCATION

Eastgate Park is situated within the popular Queensway Industrial Estate in Scunthorpe, a major town in North Lincolnshire. The estate is located 28 miles south west of Hull, 32 miles east of Doncaster and 27 miles north of Lincoln. The town benefits from good transport links to the M181 and M180 motorways which in turn provide access to the M18, 22.5 miles away; M62, 29 miles away and the A1 (M), 34 miles away. The estate lies adjacent to the Ashby Vile Roundabout and is accessed off Brigg Road (A1029). The roundabout links the A18 Queensway to Brigg Road which acts as the town's southern link road. The A18 provides direct access to the motorway network.

Eastgate Park also benefits from excellent nearby amenities, being only 13 minutes' walk from Lakeside Retail Park with its array of retail outlets and eateries including, Morrison's Supermarket, The Range, PC World, Premier Inn Scunthorpe, McDonalds restaurant and Subway. In addition Scunthorpe town centre is merely 2.5 miles away.