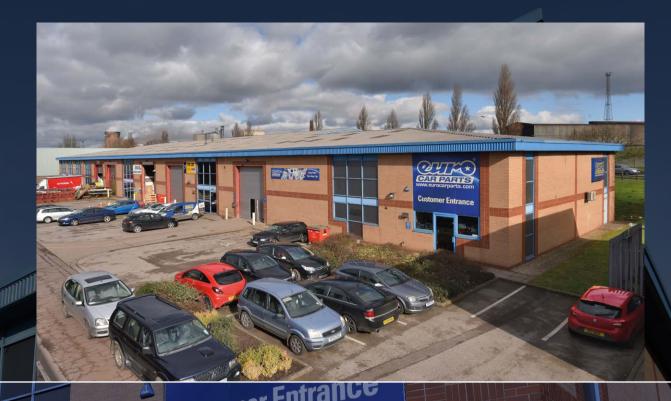

# **DESCRIPTION**

Eastgate Park is a modern multi-let industrial estate providing 12 industrial units totalling 68,658 sq ft. The units range in size from 2,215 sq ft up to larger warehouse units of 15,558 sq ft, and are split into 6 blocks in a mixture of terraced, semi-detached and standalone buildings.

The units are constructed of a steel portal frame with mixed brick/ blockwork and insulated profile clad elevations beneath a pitched roof. Internally the units benefit from heating and lighting.

### **SPECIFICATION**

Each unit benefits from a good specification which includes:

- Minimum eaves height 5.5m
- Electronically operated loading door
- Ample car parking provisions
- Secure site with palisade fencing