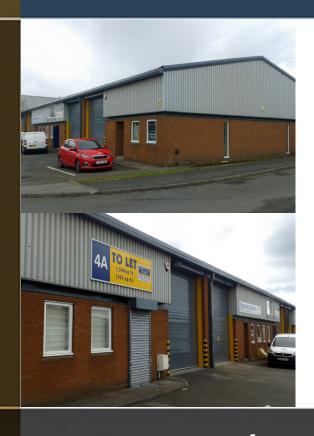

#### **DESCRIPTION**

The estate comprises 8 units in two terraced blocks, with shared forecourt parking and service areas. The units are of steel portal frame construction with cavity brick/block walls with insulated metal cladding above. Floors are reinforced concrete slabs and the roofs are pitched insulated profiled steel sheets with translucent rooflights. All units have sectional loading doors and separate personnel doors. Some units have offices and unit 4A has extended office space with staff kitchen facilities.

#### **SPECIFICATION**

- · Mains water, gas and 3 phase electricity
- Power floated and decorated reinforced concrete floors
- Units may be combined (subject to availability)
- Popular business location