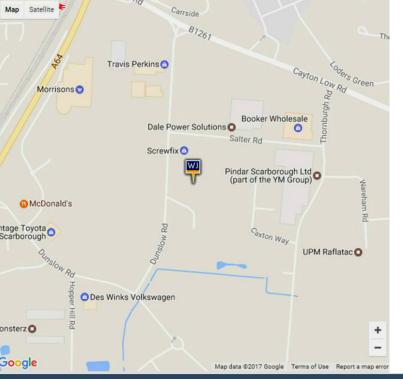

#### **LOCATION**

Dunslow Court is just off Dunslow Road on the Cayton Low Road Industrial Estate at Eastfield, just south of Scarborough via the A64. Scarborough town centre is approximately 4 miles from the property.

Nearby there is the wider Scarborough Business Park, as well as Morrisons, McDonalds Restaurant and Drive Thru, Papa's Fish and Chip Restaurant and a number of car dealerships. Happy Jays childcare nursery is close by on Hopper Hill Road.