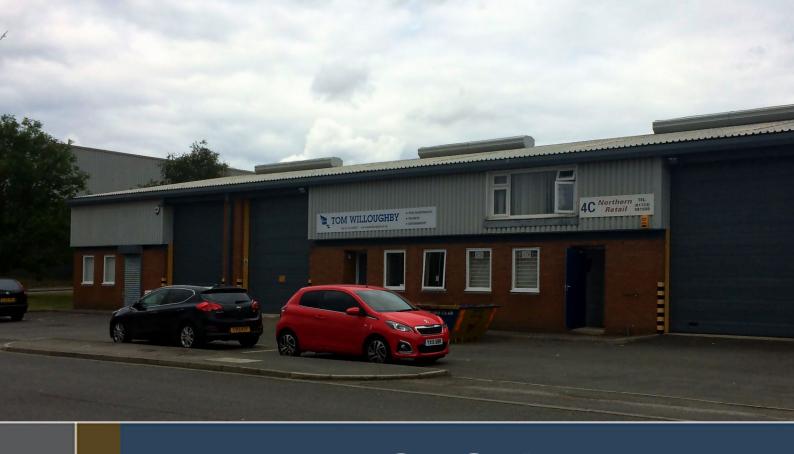

# DUNSLOW COURT

DUNSLOW ROAD, CAYTON LOW ROAD INDUSTRIAL ESTATE, EASTFIELD, SCARBOROUGH YO11 3XT

- Situated close to the A64 at Scarborough Business Park
- Established business / trade location
- Unit sizes from 1,540 sq ft (143 sq m)
- Nearby traders include Screwfix, Eurocell, Morrisons, McDonalds Restaurant
- Range of flexible tenancies and lease agreements

### **DUNSLOW COURT**

DUNSLOW ROAD, CAYTON LOW ROAD INDUSTRIAL ESTATE, EASTFIELD, SCARBOROUGH. NORTH YORKSHIRE

#### **DESCRIPTION**

The estate comprises 8 units in two terraced blocks, with shared forecourt parking and service areas. The units are of steel portal frame construction with cavity brick/block walls with insulated metal cladding above. Floors are reinforced concrete slabs and the roofs are pitched insulated profiled steel sheets with translucent rooflights. All units have sectional loading doors and separate personnel doors. Some units have offices and unit 4A has extended office space with staff kitchen facilities.