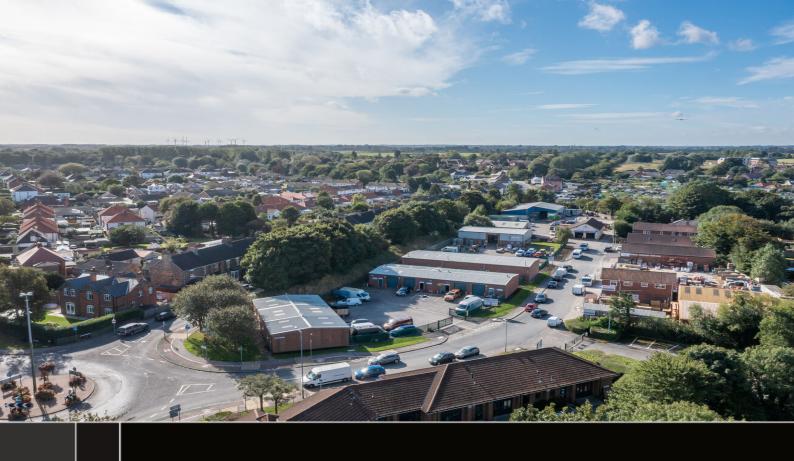

### LOCATION

Bridge Court and Hornsea Bridge Industrial Estate are situated in a prominent position fronting the B1242 Rolston Road in Hornsea. Hornsea is a small seaside resort, town and civil parish in the East Riding of Yorkshire; approximately 16 miles north east of Kingston Upon Hull.

The estate is accessed off Old Bridge Road, and benefits from a range of local amenities. Tesco superstore is only 4 minutes walk away, and the town centre is less than 1 mile away with its array of shops and eateries.