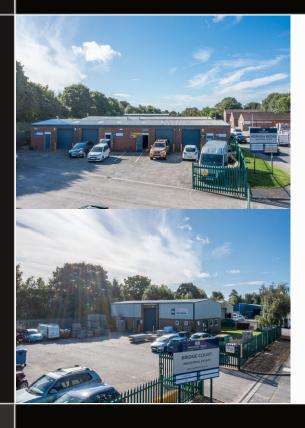

#### **DESCRIPTION**

Bridge Court and Hornsea Bridge Industrial Estate comprise of 11 terraced units ranging in size from 753 sq ft up to 2,009 sq ft. The units are arranged in four blocks on two fenced and gated car park and service yards.

The units are constructed of steel frames with brick / block walls and profiled insulated metal roofs with translucent roof lights. Each unit has either a sectional or roller loading door and separate personnel door. The larger unit incorporates an office area.