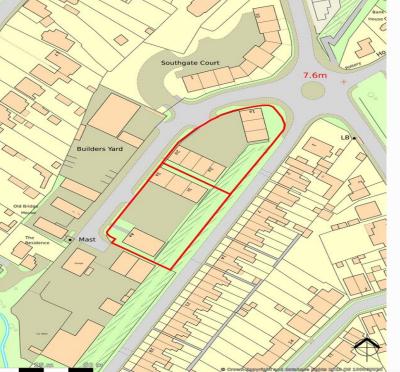

#### **DESCRIPTION**

Bridge Court and Hornsea Bridge Industrial Estate comprise of 11 terraced units ranging in size from 753 sq ft up to 2,009 sq ft. The units are arranged in four blocks on two fenced and gated car park and service yards.

### LOCATION

Bridge Court and Hornsea Bridge Industrial Estate are situated in a prominent position fronting the B1242 Rolston Road in Hornsea. Hornsea is a small seaside resort, town and civil parish in the East Riding of Yorkshire; approximately 16 miles north east of Kingston Upon Hull.