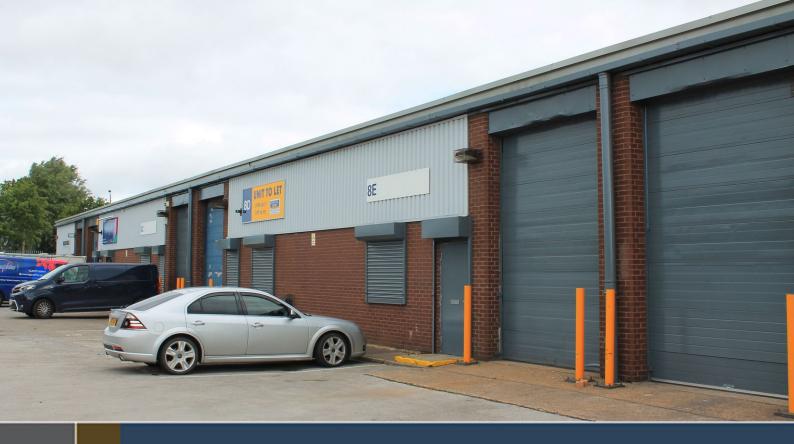

#### DESCRIPTION

The 14 units are set out in 2 terraced blocks on a shared yard and a single semi-detached block with its own service yard. The units are of steel framed construction with brick/block and metal cladding elevations under shallow monopitch roofs. Each unit has a sectional or roller shutter loading door and separate personnel entrance door. The estate benefits from CCTV coverage.

#### SPECIFICATION

- Estate CCTV cover
- Mains services with 3 phase electricity supply
- Clear span steel framed buildings
- Reinforced concrete floors
- Security shutters to windows and doors