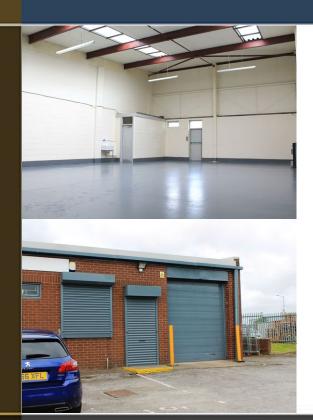

#### DESCRIPTION

The 14 units are set out in 2 terraced blocks on a shared yard and a single semi-detached block with its own service yard. The units are of steel framed construction with brick/block and metal cladding elevations under shallow monopitch roofs. Each unit has a sectional or roller shutter loading door and separate personnel entrance door. The estate benefits from CCTV coverage.

#### SPECIFICATION

- Estate CCTV cover
- Mains services with 3 phase electricity supply
- Clear span steel framed buildings
- Reinforced concrete floors
- Security shutters to windows and doors