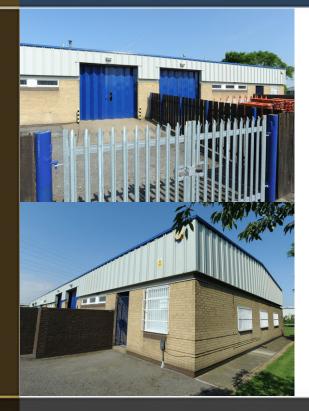

#### DESCRIPTION

The estate comprises 4 similar units in a terraced block, each with its own compound, accessed from a large shared service yard with parking.

#### **SPECIFICATION**

- Clear span steel portal frame construction
- Brick/block walls with profiled metal cladding
- 3 phase electricity supply/capability
- Reinforced concrete floors to production area
- Loading door opening 3.6m x 3.6m
- Min. clear height to underside of steel haunch 3.6m