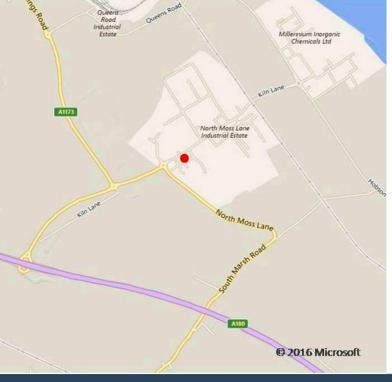

#### LOCATION

Located on Beel's Road in the established Kiln Lane and North Moss Lane industrial area, the estate is easily reached off the A180 via the A1173.