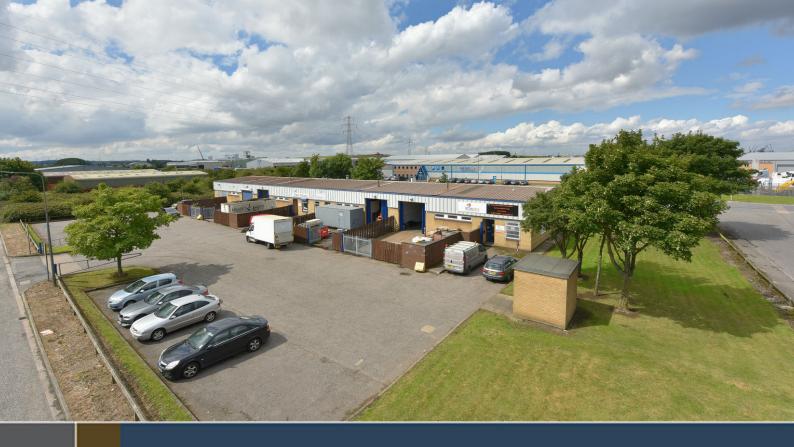

#### DESCRIPTION

The estate comprises 4 similar units in a terraced block, each with its own compound, accessed from a large shared service yard with parking.

#### LOCATION

Located on Beel's Road in the established Kiln Lane and North Moss Lane industrial area, the estate is easily reached off the A180 via the A1173.