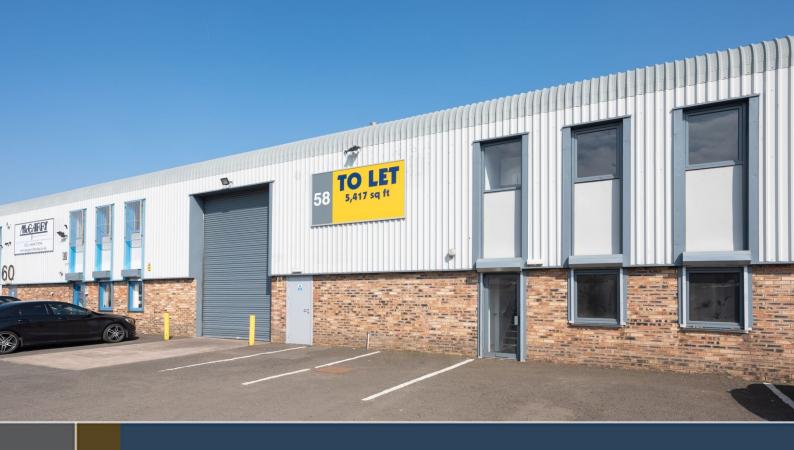

REFURBISHED INDUSTRIAL UNIT 5,417 sq ft (503 sq m)

#### **DESCRIPTION**

Unit 58 Canyon Road is a mid-terraced unit measuring 5,417 sq ft (503 sq m).

The unit is constructed of steel portal frame with brickwork and blockwork to lower levels and profiled metal cladding above.

### **SPECIFICATION**

- · Fully Refurbished
- 6m Eaves Height
- Clear Span Warehouse / Production Area
- Integral Two Storey Office Accommodation
- 5m high by 3m wide Loading Door
- · Secured shared yard and parking