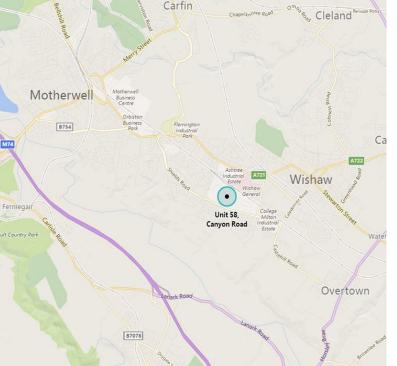

## LOCATION

Unit 58 Canyon Road is located on Excelsior Park within the wider and established Netherton Industrial Estate. Access to the estate is taken from the B754 Netherton Road and is just a 5 minute drive from Wishaw Town Centre. The town of Wishaw is located in North Lanarkshire and lies approximately 17 miles to the South East of Glasgow and 33 miles to the West of Edinburgh.

The town also benefits from excellent communication links, with access to the M74 motorway via Junction 6 and access to the M8 motorway via the A73. The motorway network in the immediate vicinity has recently undergone substantial improvement works which has brought significant improvements to traffic flow. Consequently, Glasgow City Centre is now within 25 minutes drive from the property. Nearby occupiers include, Screwfix, Tool Station, City Plumbing, Howdens and Keyline.