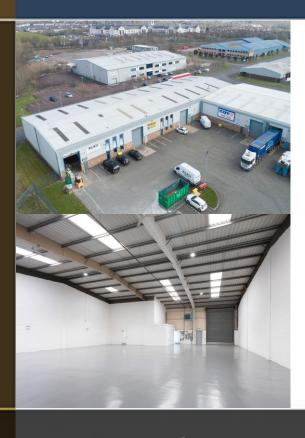

#### **DESCRIPTION**

Unit 58 Canyon Road is a mid-terraced unit measuring 5,417 sq ft (503 sq m).

The unit is constructed of steel portal frame with brickwork and blockwork to lower levels and profiled metal cladding above.

Internally the unit includes a two storey office and benefits from 3 phase electricity and mains gas supply to the ceiling mounted space heaters within the production area.

### **SPECIFICATION**

- · Fully Refurbished
- 6m Eaves Height
- Clear Span Warehouse / Production Area
- Integral Two Storey Office Accommodation
- 5m high by 3m wide Loading Door
- · Secured shared yard and parking