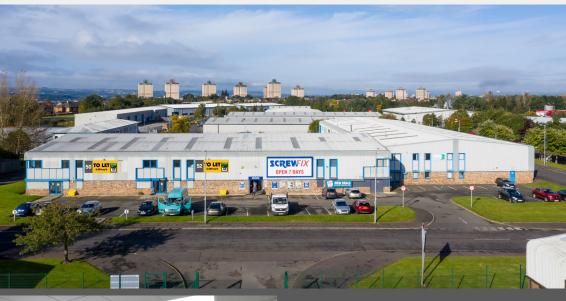

# **DESCRIPTION**

50-60 Canyon Road is one of the original developments on Excelsior Park, comprising of 6 warehouse units split into two terraced blocks totalling c 41,000 sq ft. The units are constructed of steel portal frame with brickwork and blockwork to lower levels and profiled metal cladding above.