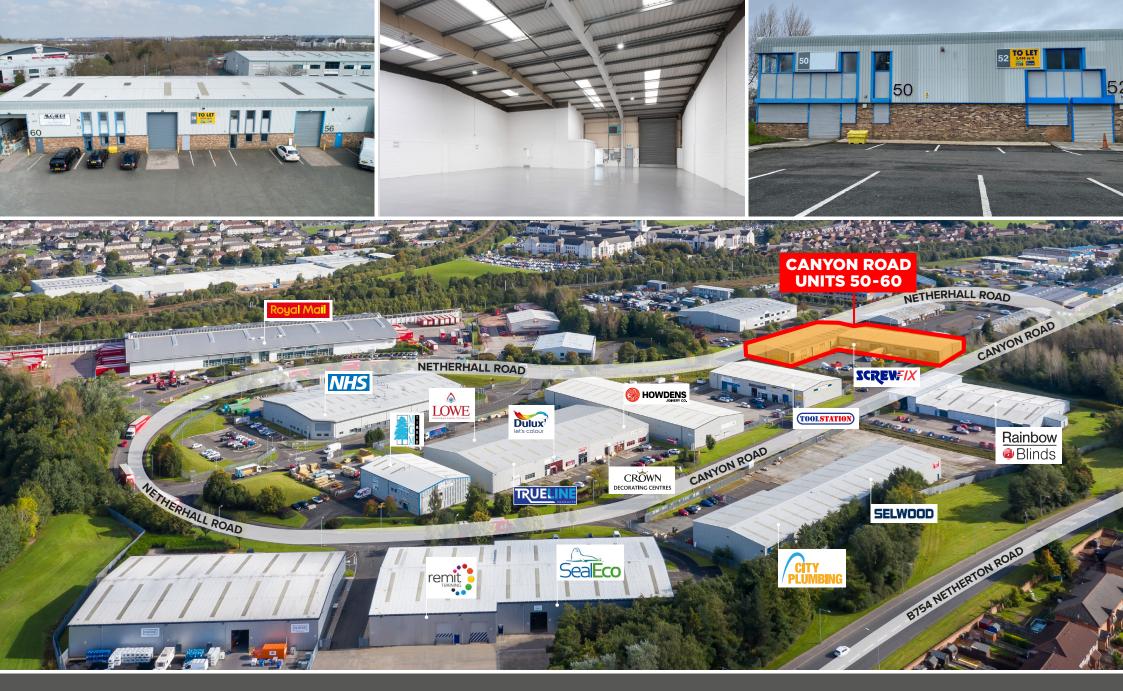

# **DESCRIPTION**

50-60 Canyon Road is one of the original developments on Excelsior Park, comprising of 6 warehouse units split into two terraced blocks totalling c 41,000 sq ft. The units are constructed of steel portal frame with brickwork and blockwork to lower levels and profiled metal cladding above.

# **LOCATION**

Canyon Road is located on Excelsior Park within the wider and established Netherton Industrial Estate. Access to the estate is taken from the B754 Netherton Road and is just a 5 minute drive from Wishaw Town Centre. The town of Wishaw is located in North Lanarkshire and lies approximately 17 miles to the South East of Glasgow and 33 miles to the West of Edinburgh.

The town also benefits from excellent communication links, with access to the M74 motorway via Junction 6 and access to the M8 motorway via the A73. the motorway network in the immediate vicinity has recently undergone substantial improvement works which has brought significant improvements to traffic flow. Consequently, Glasgow City Centre is now within 25 minutes' drive from the property. Nearby occupiers include, Screwfix, Tool Station, City Plumbing, Howdens and Keyline.