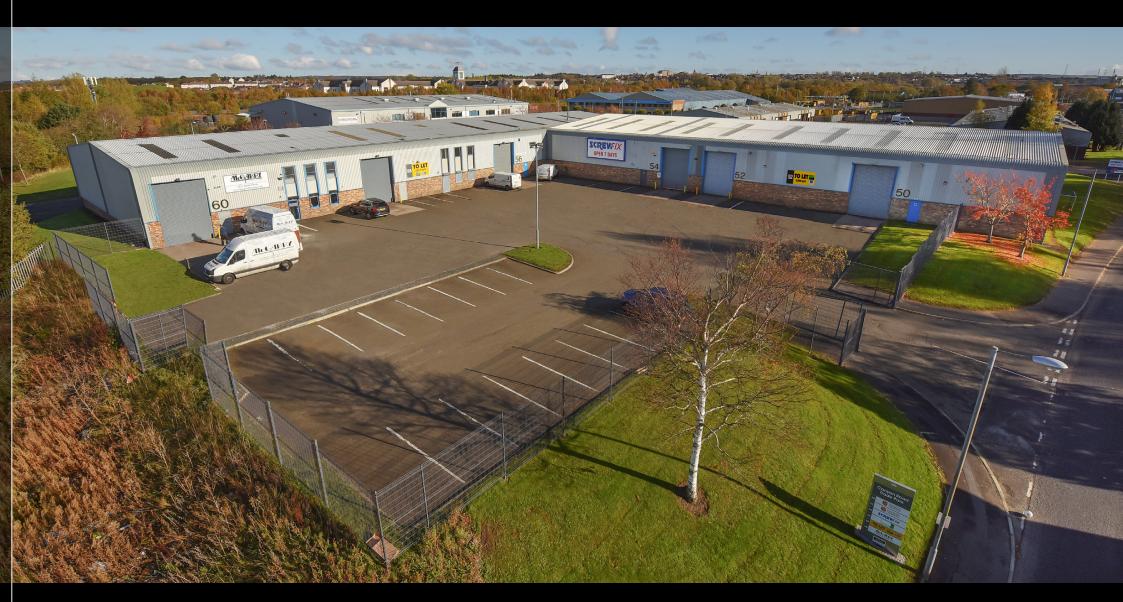

# **DESCRIPTION**

50-60 Canyon Road is one of the original developments on Excelsior Park, comprising of 6 warehouse units split into two terraced blocks totalling c 41,000 sq ft. The units are constructed of steel portal frame with brickwork and blockwork to lower levels and profiled metal cladding above.

Internally each unit benefits from two storey in-span office and ancillary accommodation, and 3 phase electricity and mains gas supply to the ceiling mounted space heaters within the production area.

# **SPECIFICATION/REASONS TO CHOOSE**

- 6m Eaves Height
- Clear Span Warehouse / Production Area
- 5m high by 3m wide Loading Door
- · Secured shared yard and parking
- · Established Industrial Location