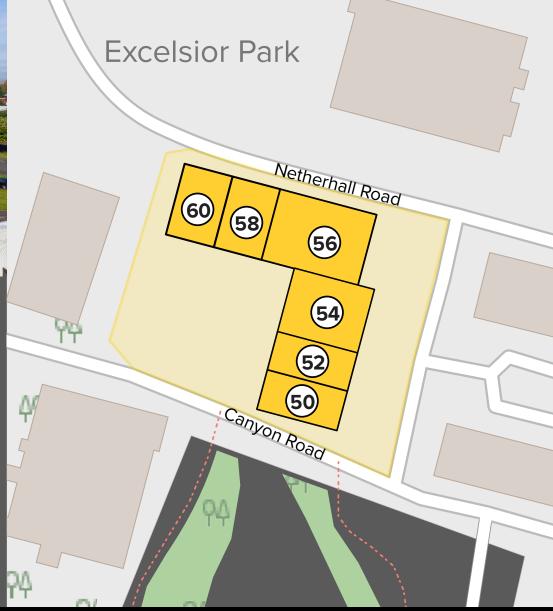

# **ACCOMMODATION SCHEDULE**

| Description | Size (sq ft) |  |
|-------------|--------------|--|
| Unit 50     | 5,430        |  |
| Unit 52     | 5,430        |  |
| Unit 54     | 8,246        |  |
| Unit 56     | 11,003       |  |
| Unit 58     | 5,417        |  |
| Unit 60     | 5,388        |  |