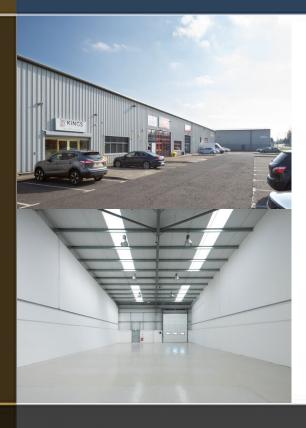

#### **DESCRIPTION**

The unit forms part of a modern terrace and is constructed of steel portal frame. The roof is of profiled cladding incorporating daylight panels. The minimum eaves height is 6m and floor throughout are of reinforced concrete. The unit is served by a vehicle access loading door at the rear of the property with access to a shared yard area. The unit benefits from a glazed entrance to the front where there is also customer car parking.

#### **SPECIFICATION**

- Feature glazed entrance
- · Minimum eaves height 6m
- Rear shared yard / loading area
- Parking to the front of the units