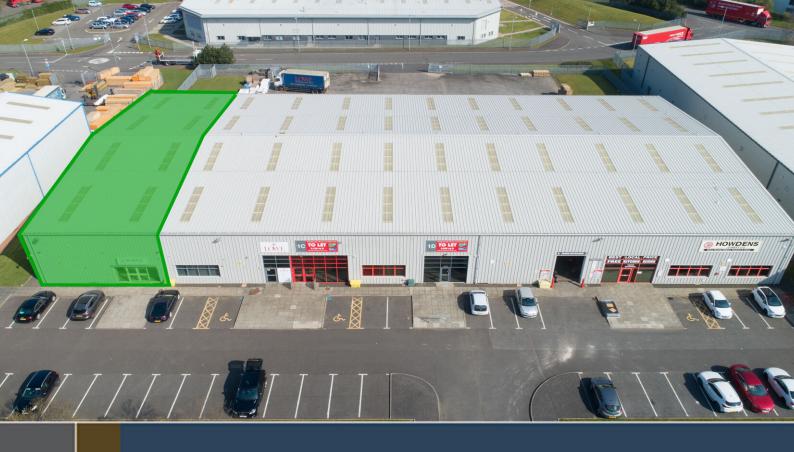

# UNITS 1A EXCELSIOR PARK

**CANYON ROAD, WISHAW, ML2 0EG** 

- Prominent unit surrounded by trade counter operators
- Established industrial location
- Shared service yard
- Customer parking at the front of the property
- Feature glazed entrance
- Minimum eaves height 6.0m

#### **DESCRIPTION**

The unit forms part of a modern terrace and is constructed of steel portal frame. The roof is of profiled cladding incorporating daylight panels. The minimum eaves height is 6m and floor throughout are of reinforced concrete. The unit is served by a vehicle access loading door at the rear of the property with access to a shared yard area. The unit benefits from a glazed entrance to the front where there is also customer car parking.

#### **SPECIFICATION**

- Feature glazed entrance
- · Minimum eaves height 6m
- Rear shared yard / loading area
- Parking to the front of the units