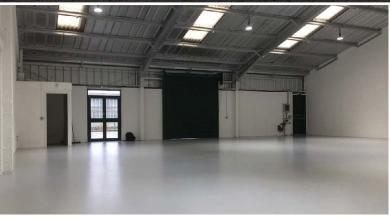

#### **DESCRIPTION**

Acorn Trade Park provides a range of modern industrial / trade counter style units, totalling 34,390 sq ft.

The estate is arranged over two terraced back to back blocks and is sub-divided into 13 individual units ranging in size from 620 to 13,650 sq ft. A number of the units have benefited from a full internal refurbishment.

#### **SPECIFICATION**

Acorn Trade Park has recently been refurbished to a high specification and includes:

- 3m x 3m loading doors
- 3 phase electricity supply
- On site car parking and circulation space