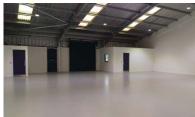

#### **DESCRIPTION**

Acorn Trade Park provides a range of modern industrial / trade counter style units, totalling 34,390 sq ft.

The estate is arranged over two terraced back to back blocks and is sub-divided into 13 individual units ranging in size from 620 to 13,650 sq ft. A number of the units have benefited from a full internal refurbishment.

Externally, the units have also benefited from a refurbishment / redecoration program and enjoy good parking provisions and substantial circulation space.

#### **SPECIFICATION**

Acorn Trade Park has recently been refurbished to a high specification and includes:

- 3m x 3m loading doors
- 3 phase electricity supply
- On site car parking and circulation space