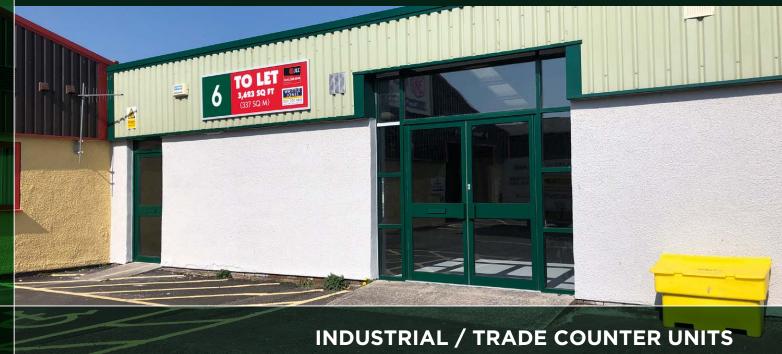

# ACORN TRADE PARK INDUSTRIAL / TRADE COUNTER UNITS

#### **ACCOMMODATION**

| Unit No       | 1     | 2     | 3     | 4     | 5     | 6     |
|---------------|-------|-------|-------|-------|-------|-------|
| Size<br>Sq Ft | 3,090 | 3,060 | 1,600 | 1,526 | 2,675 | 3,623 |
| Sq M          | 287   | 284   | 149   | 142   | 249   | 337   |

#### **SPECIFICATION**

Acorn Trade Park has recently been refurbished to a high specification and includes:

- 3m x 3m loading doors
- 3 phase electricity supply
- On site car parking and circulation space