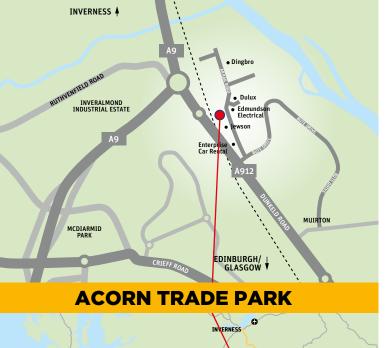

#### **LOCATION**

Acorn Trade Park is situated within the North Muirton Industrial Estate off Arran Road. The industrial estate is accessible via Dunkeld Road which provides direct access to the A9 trunk road at the Inveralmond Roundabout. The estate is situated approximately 2 miles north of Perth City Centre. Occupiers currently include: Howdens Joinery with other nearby occupiers including: Jewson, Edmunson Electrical, Dingbro, Dulux and Enterprise Car rental.