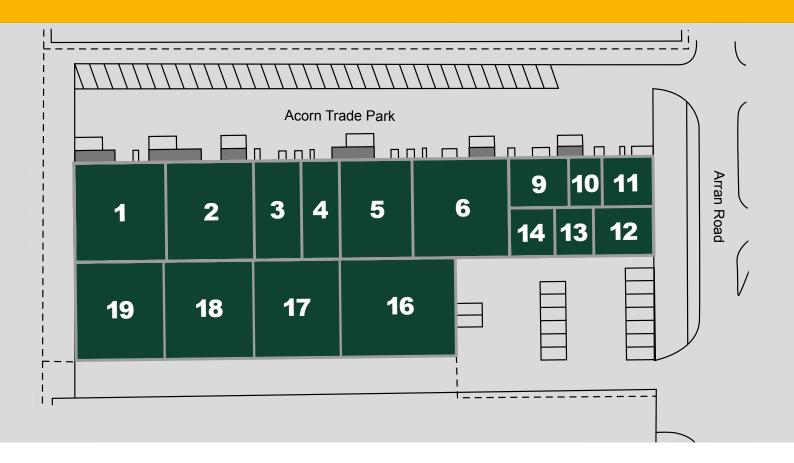

#### **DESCRIPTION**

Acorn Trade Park provides a range of modern industrial / trade counter style units, totalling 34,390 sq ft.

The estate is arranged over two terraced back to back blocks and is sub-divided into 13 individual units ranging in size from 620 to 13,650 sq ft. A number of the units have benefited from a full internal refurbishment.

#### **ACCOMMODATION**

| Unit No       | 1     | 2     | 3     | 4     | 5     | 6     |
|---------------|-------|-------|-------|-------|-------|-------|
| Size<br>Sq Ft | 3,090 | 3,060 | 1,600 | 1,526 | 2,675 | 3,623 |
| Sq M          | 287   | 284   | 149   | 142   | 249   | 337   |

| Unit No       | 9     | 10  | 11  | 12    | 13  | 14  |
|---------------|-------|-----|-----|-------|-----|-----|
| Size<br>Sq Ft | 1,076 | 620 | 860 | 1,060 | 750 | 800 |
| Sq M          | 100   | 58  | 80  | 98    | 70  | 74  |

| Unit No       | 16 | -      | 19 |
|---------------|----|--------|----|
| Size<br>Sq Ft |    | 13,650 |    |
| Sa M          |    | 1.268  |    |

#### **LOCATION**

Acorn Trade Park is situated within the North Muirton Industrial Estate off Arran Road. The industrial estate is accessible via Dunkeld Road which provides direct access to the A9 trunk road at the Inveralmond Roundabout. The estate is situated approximately 2 miles north of Perth City Centre. Occupiers currently include: Howdens Joinery with other nearby occupiers including: Jewson, Edmunson Electrical, Dingbro, Dulux and Enterprise Car rental.