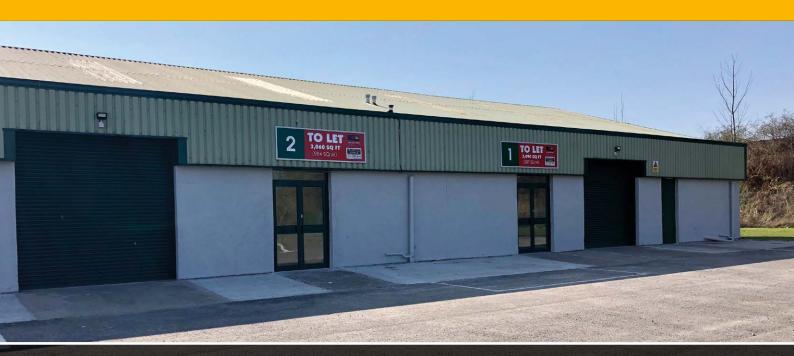

#### **ACCOMMODATION**

| Unit No       | 1     | 2     | 3     | 4     | 5     | 6     |
|---------------|-------|-------|-------|-------|-------|-------|
| Size<br>Sq Ft | 3,090 | 3,060 | 1,600 | 1,526 | 2,675 | 3,623 |
| Sq M          | 287   | 284   | 149   | 142   | 249   | 337   |

#### **TERMS / RENT / OTHER CHARGES**

The units are available on flexible lease terms at competitive rents. Details of the rents and other charges are available on request from the letting agents. All figures quoted are exclusive of, and will be subject to, VAT at the prevailing rate.