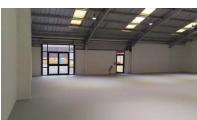

#### **DESCRIPTION**

Acorn Trade Park provides a range of modern industrial / trade counter style units, totalling 34,390 sq ft.

The estate is arranged over two terraced back to back blocks and is sub-divided into 13 individual units ranging in size from 620 to 13,650 sq ft. A number of the units have benefited from a full internal refurbishment.

Externally, the units have also benefited from a refurbishment / redecoration program and enjoy good parking provisions and substantial circulation space.

#### **SPECIFICATION**

Acorn Trade Park has recently been refurbished to a high specification and includes:

- 3m x 3m loading doors
- 3 phase electricity supply
- On site car parking and circulation space