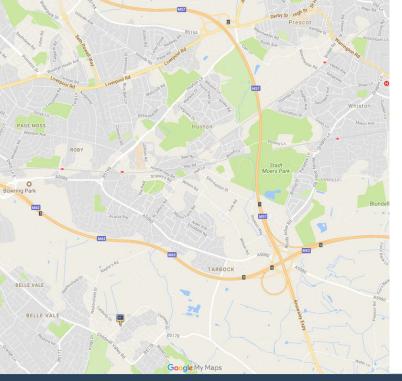

#### LOCATION

Wheathills Industrial Estate is situated on Holt Lane directly opposite the Chidwall Golf Course in the Netherley area of Liverpool. Netherley is bordered by Belle Vale and situated near to Huyton, Tarbock and Halewood.

The estate benefits from excellent transport links with Caldway Drive providing access to the A5080. Junction 6 at the M62 which interlinks with the M57 is only 6 minutes drive away. There are a range of local amenities including Morrisons supermarket which is less than a 5 minutes drive.