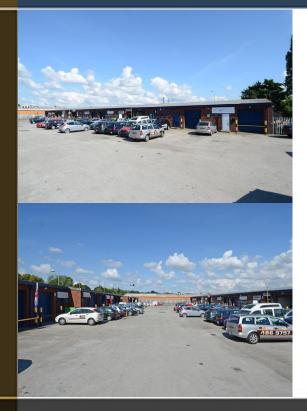

### WORKSHOP / INDUSTRIAL UNITS 506-1,023 SQ FT (47-95 SQ M)

#### DESCRIPTION

Wheathills Industrial Estate is a small development totalling 21,406 sq ft split into 28 single storey industrial units arrange around a shared central tarmac surface yard. The modern workshop units range in size from 506 to 1,023 sq ft and each unit benefits from a metal roller shutter door with seperate pedestrian door. Externally the site is surrounded by steel fencing and a gated entrance from Holt Lane.

#### **SPECIFICATION**

- Roller Shutter Door with Seperate Pedestrian Door
- Internal Fluorescent Lighting
- Brick/Block Elevations
- Shared Central Tarmac Yard Area