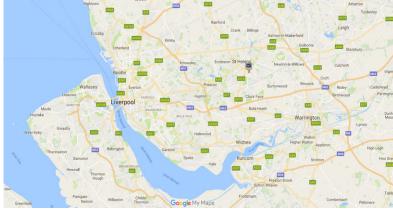

#### LOCATION

Jackson Street Industrial Estate is situated in an established industrial area in St Helens, Merseyside. The estate is accessed off Parr Street, and is close to Langtree Park and Whittle Jones' Baxters Lane Industrial Estate. Sitting 6 miles north of the River Mersey, St Helens is ideally located benefitting from excellent transport links. Liverpool is 11 miles to the west and the centre of Manchester is only 23 miles away. St Helens is served well by Motorway links with the east/west corridors of the M58 and the M62 to the north and south of the town respectively. The A580 dual carriageway East Lancashire Rpad runs north of the town centre and connects Manchester to Liverpool Docks