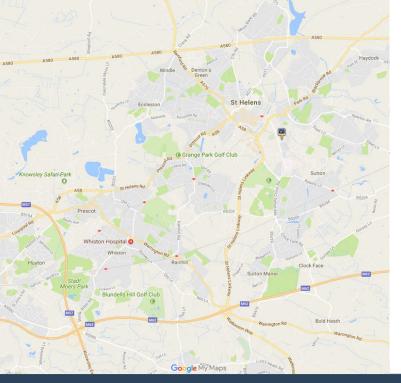

#### LOCATION

Jackson Street Industrial Estate is situated in an established industrial area in St Helens, Merseyside. The estate is accessed off Parr Street, and is close to Langtree Park and Whittle Jones' Baxters Lane Industrial Estate. Sitting 6 miles north of the River Mersey, St Helens is ideally located benefitting from excellent transport links. Liverpool is 11 miles to the west and the centre of Manchester is only 23 miles away. St Helens is served well by Motorway links with the east/west corridors of the M58 and the M62 to the north and south of the town respectively. The A580 dual carriageway East Lancashire Rpad runs north of the town centre and connects Manchester to Liverpool Docks

St Helens Town Centre is less than 6 minutes away providing a range of local amenities including high street shops, retail outlets and eateries. Morrisons is only 3 minutes walk away, and Langley Park is just 20 minutes walk away. Other nearby amenities include Sherdley Park Golf Course, Argos, Langtree Park and Cineworld Cinemas.