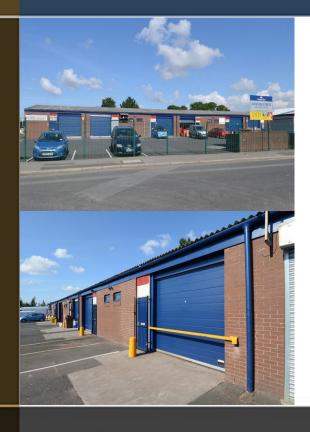

#### **DESCRIPTION**

Jackson Street Industrial Estate provides 19,174 sq ft of modern workshop / industrial units split into 2 terraced blocks. The scheme is set within a fully fenced and gated site with good car parking provision and circulation space.

The units range in size from 506 sq ft up to 4,750 sq ft and are constructed of steel portal frame, with brick and blockwork walls and reinforced concrete floors. The units incorporate a personnel door and manually operated overhead sectional loading door.

# **SPECIFICATION**

- Steel portal frame
- Reinforced concrete floor
- Three phase electricity supply
- Manually operated overhead sectional loading doors
- Forecourt and car parking areas