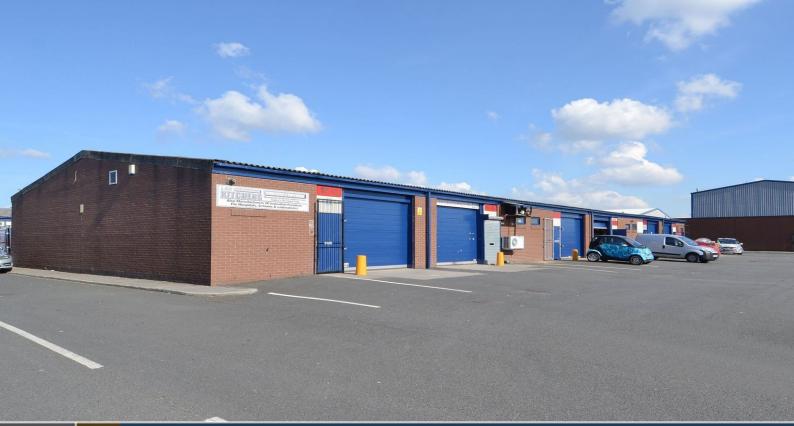

#### **DESCRIPTION**

Jackson Street Industrial Estate provides 19,174 sq ft of modern workshop / industrial units split into 2 terraced blocks. The scheme is set within a fully fenced and gated site with good car parking provision and circulation space.

The units range in size from 506 sq ft up to 4,750 sq ft and are constructed of steel portal frame, with brick and blockwork walls and reinforced concrete floors. The units incorporate a personnel door and manually operated overhead sectional loading door.

# **SPECIFICATION**

- Steel portal frame
- Reinforced concrete floor
- Three phase electricity supply
- Manually operated overhead sectional loading doors
- Forecourt and car parking areas