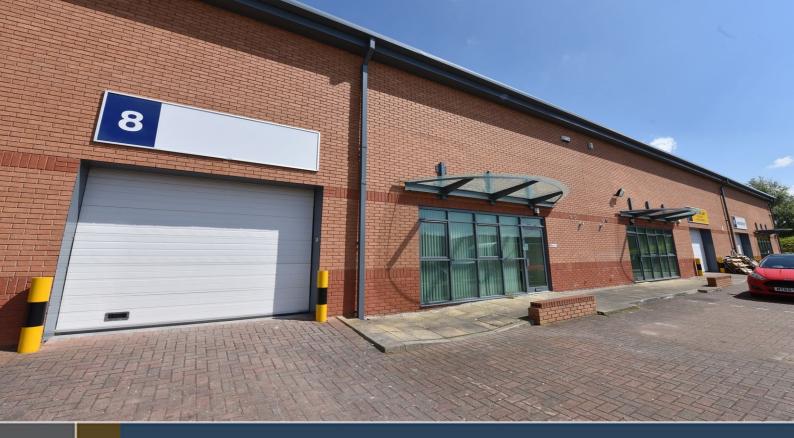

## BUSINESS/WAREHOUSE UNITS 2,414-3,922 SQ FT (224-364 SQ M)

#### DESCRIPTION

Millennium Court, Neston provides a range of industrial units to let from 2,414 sq ft up to 3,922 sq ft which are constructed of steel portal frames with brick elevations. Units 1-5 have additional first floor accommodation which can be utilised for offices or storage purposes. There is clear and uniterrupted main floor area, with good natural light suitable for a variety of workshop, light industrial or storage uses.

#### SPECIFICATION

- **On-site CCTV**
- Ample parking
- Ground Floor offices with kitchen & toilet
- Good transport links
- Established business location
- Secure site