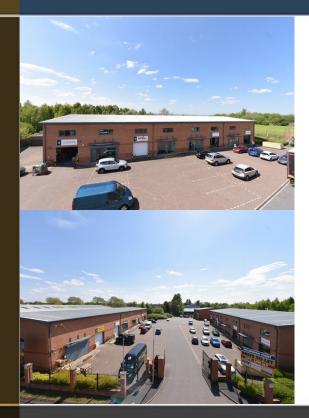

### **MILLENNIUM COURT CLAYHILL INDUSTRIAL ESTATE, NESTON, WIRRAL**

#### DESCRIPTION

Millennium Court, Neston provides a range of industrial units to let from 2,414 sq ft up to 3,922 sq ft which are constructed of steel portal frames with brick elevations. Units 1-5 have additional first floor accommodation which can be utilised for offices or storage purposes. There is clear and uniterrupted main floor area, with good natural light suitable for a variety of workshop, light industrial or storage uses.