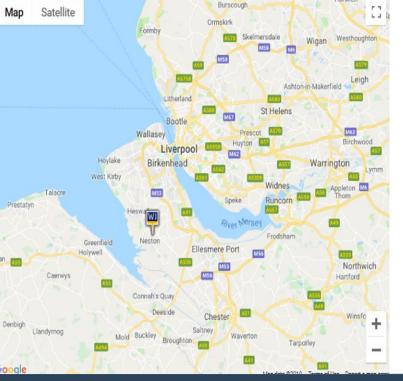

#### LOCATION

Millennium Court is situated within the Clayhill Industrial Park, Neston's main Business Park located directly off the A540. The estate is within easy reach of Liverpool via the M53, and access to the M56 and the national motorway network. The A540 provides a direct link to Chester to the south and via the A550/A548 to the new River Dee Bridge for rapid access to North Wales.

#### TRAVEL DISTANCE

| Location           | Miles | Mins | Mode  |
|--------------------|-------|------|-------|
| Neston Town Centre | 1.3   | 6    | Drive |
| J4, M53            | 5.9   | 12   | Drive |
| Kingsway Tunnel    | 13    | 21   | Drive |
| Chester            | 10.9  | 24   | Drive |
| Source: theAA.com  |       |      |       |