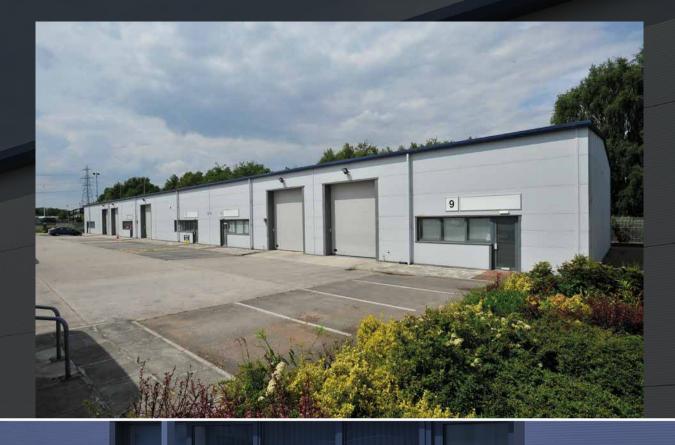

### DESCRIPTION

Sycamore Court comprises a high quality industrial development providing a total of 45,970 sq ft (4,270 sq m) of space in individual units ranging from 1,870 sq ft (174 sq m) to 9,860 sq ft (916 sq m). The units are of steel portal frame construction with micronib composite cladding to the front elevations. The central courtyard area is securely fenced and gated.