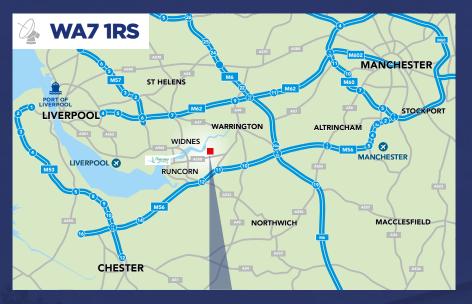

### LOCATION

Sycamore Court us situated off Warrington Road in the heart of Manor Park, which is located adjacent to the A558 Daresbury Expressway providing access to Junction 11 of the M56, which is within two miles. Manor Park is a flagship 300 acre business park located midway between Warrington and Runcorn with landscaped boulevards and low level density of buildings. Major occupiers on the park include Origin, Business Post, Yokogowa, and Lidl.

Runcorn and Warrington benefit from main line intercity links to London. Liverpool Airport is approximately 15 minutes travel time, with Manchester Airport 25 minutes.

### **TRAVEL DISTANCES**

|            | Miles | Mins |                |  |
|------------|-------|------|----------------|--|
| Runcorn    | 4     | 10   | $\bigcirc$     |  |
| Warrington | 7     | 20   | $\blacksquare$ |  |
| Liverpool  | 18    | 35   |                |  |
| Manchester | 28    | 40   | $\blacksquare$ |  |