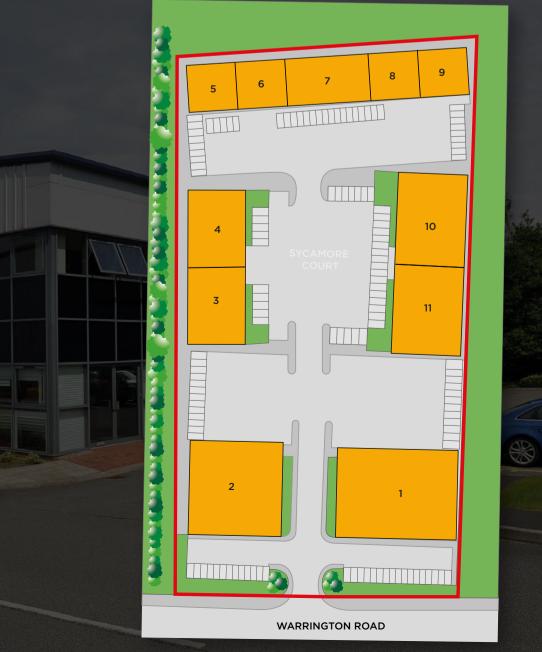

## WARRINGTON ROAD, MANOR PARK, WA7 1RS SYCAMORE COURT

SITE PLAN

.....

#### **ACCOMMODATION SCHEDULE**

| UNIT    | SQ FT  | SQ M    |
|---------|--------|---------|
| Unit 1  | 9,860  | 915.9   |
| Unit 2  | 7,890  | 732.9   |
| Unit 3  | 3,530  | 327.9   |
| Unit 4  | 3,525  | 327.4   |
| Unit 5* | 2,575  | 239.2   |
| Unit 6* | 1,870  | 173.7   |
| Unit 7* | 2,820  | 261.9   |
| Unit 8* | 1,870  | 173.7   |
| Unit 9* | 1,870  | 173.7   |
| Unit 10 | 5,095  | 473.3   |
| Unit 11 | 5,065  | 470.5   |
| TOTAL   | 45,970 | 4,270.1 |