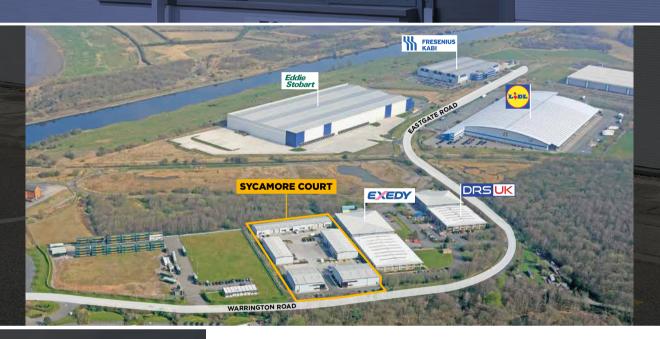

### LOCATION

Sycamore Court us situated off Warrington Road in the heart of Manor Park, which is located adjacent to the A558 Daresbury Expressway providing access to Junction 11 of the M56, which is within two miles. Manor Park is a flagship 300 acre business park located midway between Warrington and Runcorn with landscaped boulevards and low level density of buildings. Major occupiers on the park include Origin, Business Post, Yokogowa, and Lidl.