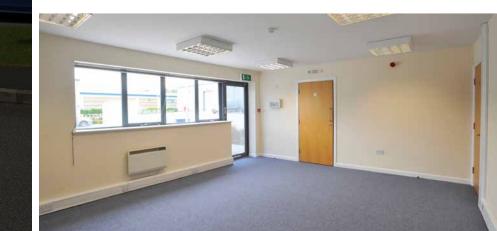

### DESCRIPTION

Sycamore Court comprises a high quality industrial development providing a total of 45,970 sq ft (4,270 sq m) of space in individual units ranging from 1,870 sq ft (174 sq m) to 9,860 sq ft (916 sq m). The units are of steel portal frame construction with micronib composite cladding to the front elevations. The central courtyard area is securely fenced and gated.

### **SPECIFICATION / REASONS TO CHOOSE**

- Good access to Junction 11 of the M56
- CCTV Security
- Annual tenancy agreements available
- 4.6 6m to underside of haunch
- 10% fitted offices
- 37.5 KN/m<sup>2</sup> floor loading
- Roller shutter door to each unit
- Gated and fenced central courtyard area
- Ample car parking, circulation and loading areas
- Well maintained landscaping