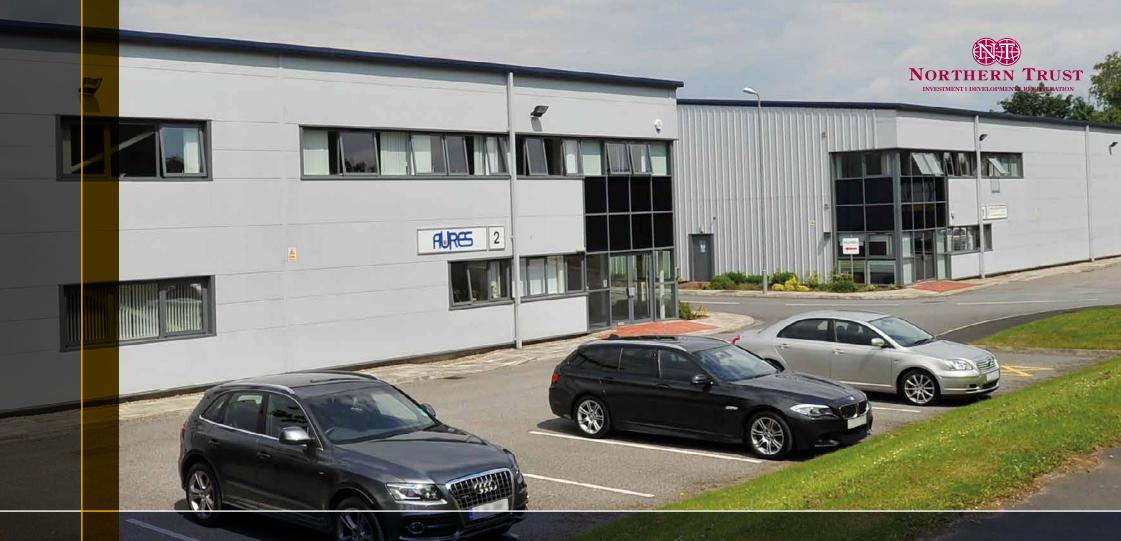

# WARRINGTON ROAD, MANOR PARK, WA7 1RS SYCAMORE COURT

**TO LET** 

HIGH QUALITY INDUSTRIAL UNITS FROM 1,870 SQ FT - 9,860 SQ FT (174 - 916 SQ M)

### DESCRIPTION

Sycamore Court comprises a high quality industrial development providing a total of 45,970 sq ft (4,270 sq m) of space in individual units ranging from 1,870 sq ft (174 sq m) to 9,860 sq ft (916 sq m). The units are of steel portal frame construction with micronib composite cladding to the front elevations. The central courtyard area is securely fenced and gated.