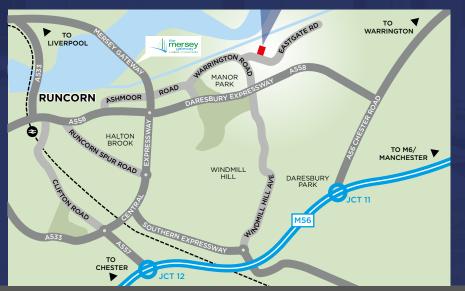

### LOCATION

Sycamore Court us situated off Warrington Road in the heart of Manor Park, which is located adjacent to the A558 Daresbury Expressway providing access to Junction 11 of the M56, which is within two miles. Manor Park is a flagship 300 acre business park located midway between Warrington and Runcorn with landscaped boulevards and low level density of buildings. Major occupiers on the park include Origin, Business Post, Yokogowa, and Lidl.