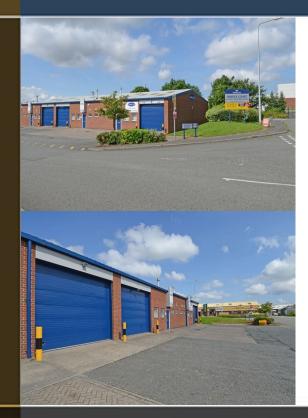

# WINDLE COURT **CLAYHILL INDUSTRIAL ESTATE, NESTON**

Clayhill Industrial Estate extends to 17,486 sq ft and is split into 13 single storey industrial units that are arranged in three terraces. The units are constructed of brick / block with profile metal clad roof and translucent roof lights with an eaves height of circa 3.5 m. Each unit benefits from a roller shutter door, pedestrian door and integral toilet block.

Externally the units share a tarmacadam surfaced yard area with parking to the front of the units and there are landscaped areas, with two seperate access points to the estate.