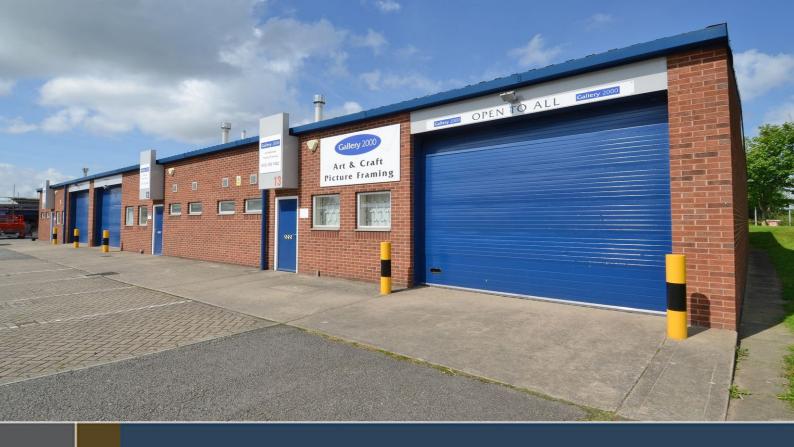

# WINDLE COURT **CLAYHILL INDUSTRIAL ESTATE, NESTON**

Clayhill Industrial Estate extends to 17,486 sq ft and is split into 13 single storey industrial units that are arranged in three terraces. The units are constructed of brick / block with profile metal clad roof and translucent roof lights with an eaves height of circa 3.5 m. Each unit benefits from a roller shutter door, pedestrian door and integral toilet block.

Externally the units share a tarmacadam surfaced yard area with parking to the front of the units and there are landscaped areas, with two seperate access points to the estate.

#### SPECIFICATION

- Minimum eaves height circa 3.5m
- Roller shutter door with seperate pedestrian door
- Shared tarmacadam surfaced yard area
- Landscaped areas