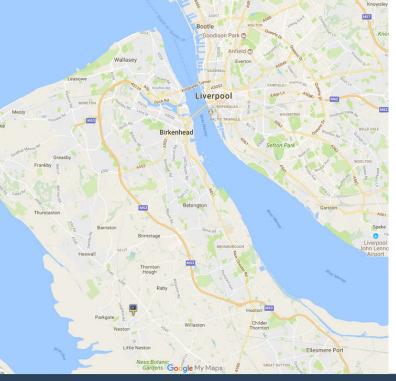

### LOCATION

Windle Court forms part of Clayhill Industrial Estate which lies to the west of the A540 on the eastern edge of Neston. Neston is on the west side of the Wirral circa 10 miles north west of Chester and 5 miles west of Ellesmere Port. The estate is situated to the north of the B5136 Liverpool Road which connects Neston to the A540.

The estate benefits from good transport links with Junction 4 of the M53 4 miles to the east providing connections to the national motorway network via the M56. The nearest merseyrail station is 3 miles to the east at Hooton with services to Liverpool, Ellesmere Port & Chester on the Wirral Line, Liverpool John Lennon Airport is 8 miles east across the River Mersey and there are major port facilities at Birkenhead and Liverpool.