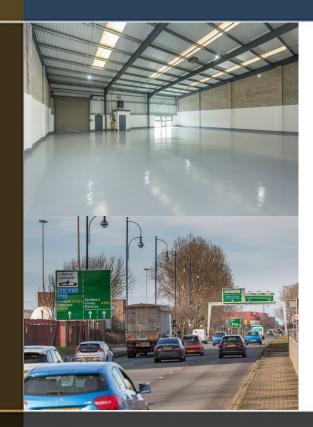

#### DESCRIPTION

Maritime Trade Park covers 70,222 sq ft and provides 21 units split into 3 separate blocks. Individual units range in size from 1,291 sq ft up to 8,560 sq ft and benefit from good circulation / parking space. Externally the units are set within landscaped surroundings and offer good security with perimeter fencing.

The site offers quick and easy access to the A5058, which forms part of the cities inner ring road and connects directly with the M62 and A580 East Lancashire Road. The site is close to Liverpool Freeport and Docks and also enjoys good access to the M57 and M58 motorways.