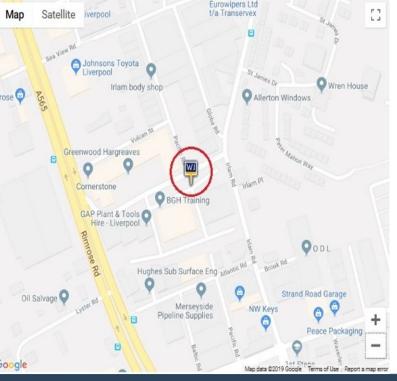

#### LOCATION

Maritime Trade Park is prominently situated on Rimrose Road (A565), which is one of the main arterial roads into Liverpool and is approximately 2 and 1/2 miles north of Liverpool City Centre.

The site offers quick and easy access to the A5058, which forms part of the cities inner ring road and connects directly with the M62 and A580 East Lancashire Road. The site is close to Liverpool Freeport and Docks and also enjoys good access to the M57 and M58 motorways.