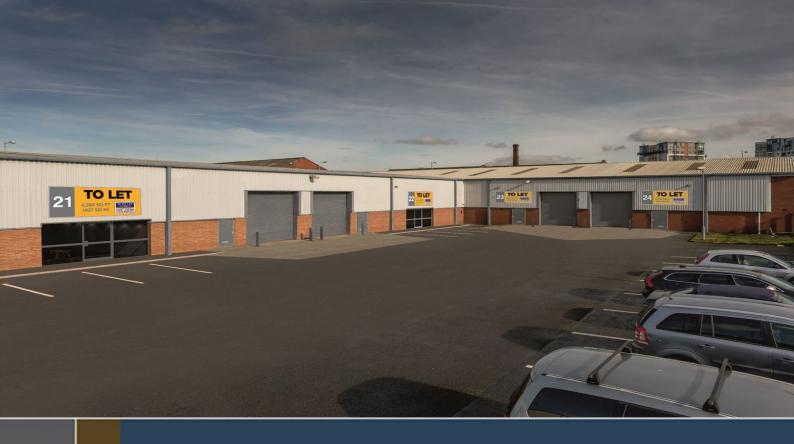

#### DESCRIPTION

Maritime Trade Park covers 70,222 sq ft and provides 21 units split into 3 separate blocks. Individual units range in size from 1,291 sq ft up to 8,560 sq ft and benefit from good circulation / parking space. Externally the units are set within landscaped surroundings and offer good security with perimeter fencing.

#### LOCATION

Maritime Trade Park is prominently situated on Rimrose Road (A565), which is one of the main arterial roads into Liverpool and is approximately 2 and 1/2 miles north of Liverpool City Centre.