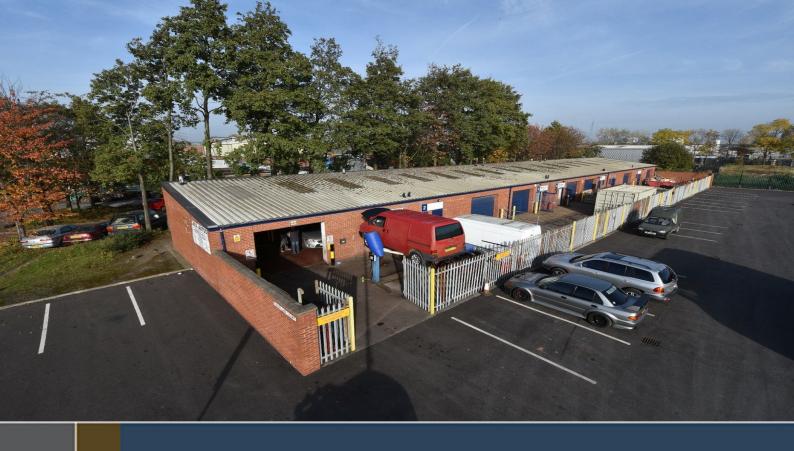

# TRAFALGAR COURT

**CROMWELL STREET, WIDNES, CHESHIRE, WAS OSZ** 

- Established Location
- Excellent Transport Links
- J7, M62 8 Minutes Drive Away
- Good Local Amenities
- Widnes Town Centre 0.5 Miles Away
- Secure Compound To The Front Of Each Unit

### **DESCRIPTION**

Trafalgar Court is a popular development of workshop units ranging in size from 506 up to 1,495 sq ft. The estate, totalling 9,490 sq ft, is split into 11 units arranged within two terraces around a central service yard.

The units are of single storey framed construction with brick elevations under a mono-pitched profile metal sheet roof and provide a working height ranging from 3 to 4 metres. Individual units incorporate up and over metal doors and provide a basic specification with concrete floors, fluorescent lights and WC facilities. Each unit has its own compound with access from the central service yard.

# **SPECIFICATION**

- Working height 3-4m
- Secure compound to the front of each unit
- Central service yard
- Manually operated loading doors
- Three phase power supply