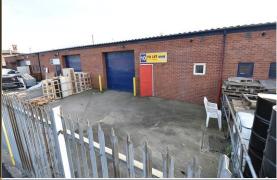

The units are of single storey framed construction with brick elevations under a mono-pitched profile metal sheet roof and provide a working height ranging from 3 to 4 metres. Individual units incorporate up and over metal doors and provide a basic specification with concrete floors, fluorescent lights and WC facilities. Each unit has its own compound with access from the central service yard.

# **SPECIFICATION**

- Working height 3-4m
- Secure compound to the front of each unit
- Central service yard
- Manually operated loading doors
- Three phase power supply