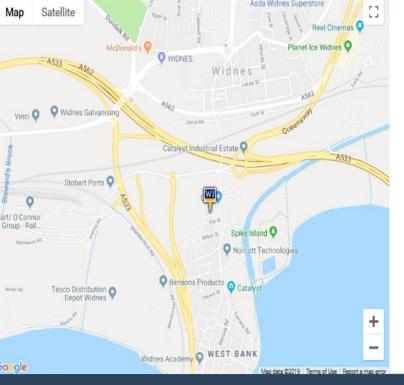

### **LOCATION**

Trafalgar Court is located on Cromwell Street in Widnes. Widnes sits on the northern bank of the River Mersey. Directly to the south across the River is the town of Runcorn. Upstream and 8 miles to the east is the town of Warrington, and downstream to the west is Speke, part of the City of Liverpool. The estate benefits from excellent transport links to the wider region, with the A557 Queensway less than 1/2 a mile away, which in turn provides direct access to Junction 7 of the M62, 8 minutes drive away to the north. To the south the Silver Jubilee Bridge is only 0.6 miles away providing access via the A533 to Runcorn.

Widnes Town Centre is half a mile to the north providing excellent amenities including a range of shops and eateries. Albert Square Shopping Centre is just 8 minutes drive away, and Asda, Tesco and Morrisons Superstores are all approximately 1 mile away.