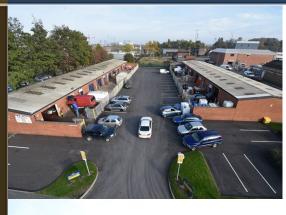

### **DESCRIPTION**

Trafalgar Court is a popular development of workshop units ranging in size from 506 up to 1,495 sq ft. The estate, totalling 9,490 sq ft, is split into 11 units arranged within two terraces around a central service yard.

The units are of single storey framed construction with brick elevations under a mono-pitched profile metal sheet roof and provide a working height ranging from 3 to 4 metres. Individual units incorporate up and over metal doors and provide a basic specification with concrete floors, fluorescent lights and WC facilities. Each unit has its own compound with access from the central service yard.

# **SPECIFICATION**

- Working height 3-4m
- Secure compound to the front of each unit
- Central service yard
- Manually operated loading doors
- Three phase power supply