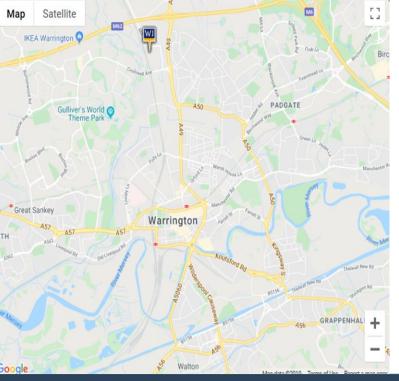

#### LOCATION

Willow Court is located in the established and popular Winwick Quay area of Warrington, Cheshire. Warrington stands on the banks of the River Mersey, 18.5 miles east of Liverpool and 16 miles west of Manchester. The estate benefits from excellent transport links with the A49 less than 1/2 mile away providing direct access to Junction 9 of the M62. Junction 21A of the M6 is less than 2.5 miles away, and is easily accessible via Winwick Link Road. Warrington has two main railway stations, with Warrington Central being the closest just over 2 miles away. The Central station is on the Liverpool to Manchester line.