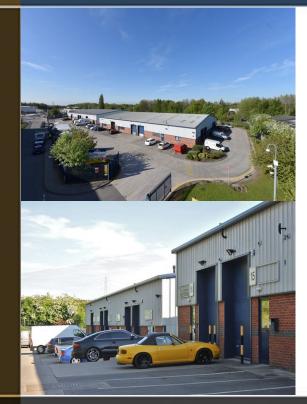

#### DESCRIPTION

Willow Court comprises of 33,775 sq ft of modern workshop / industrial units, split into 2 adjacent blocks, set within a fully fenced estate which benefits from security gates at the entrance and CCTV. The units range in size from 535 - 2,670 sq ft and are of steel framed construction with brick and clad elevations. The estate also benefits from ample car parking.