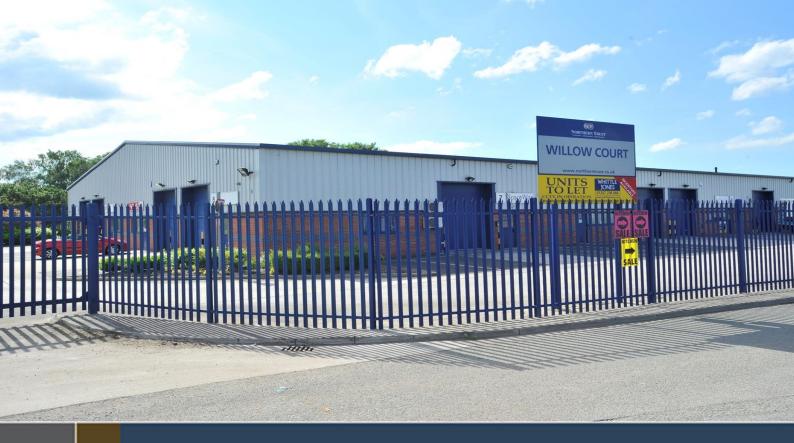

#### DESCRIPTION

Willow Court comprises of 33,775 sq ft of modern workshop / industrial units, split into 2 adjacent blocks, set within a fully fenced estate which benefits from security gates at the entrance and CCTV. The units range in size from 535 - 2,670 sq ft and are of steel framed construction with brick and clad elevations. The estate also benefits from ample car parking.

#### **SPECIFICATION**

- Steel frame construction with Brick and Composite clad elevations
- Electricity and Water supply
- Up and over loading door with seperate personnel door
- Gated entrace with 24 hour access
- Car parking outside each premises