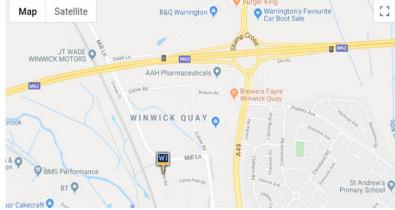

#### LOCATION

Willow Court is located in the established and popular Winwick Quay area of Warrington, Cheshire. Warrington stands on the banks of the River Mersey, 18.5 miles east of Liverpool and 16 miles west of Manchester. The estate benefits from excellent transport links with the A49 less than 1/2 mile away providing direct access to Junction 9 of the M62. Junction 21A of the M6 is less than 2.5 miles away, and is easily accessible via Winwick Link Road. Warrington has two main railway stations, with Warrington Central being the closest just over 2 miles away. The Central station is on the Liverpool to Manchester line.

The estate is situated within 1.2 miles of Junction 9 Retail Park, which provides a variety of national retailers and eateries, including Starbucks, KFC, Nando's amongst others. Varrington Town Centre is located within a 15 minute drive