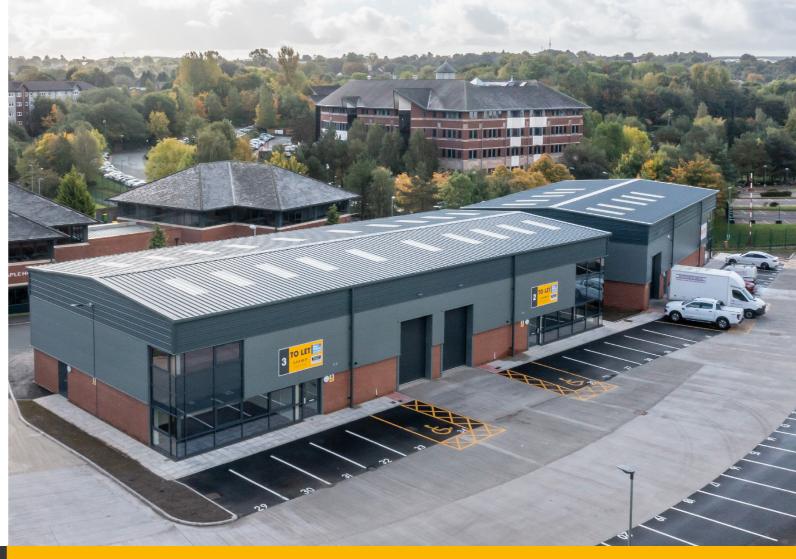

# **DESCRIPTION**

The new development at Sandbrook Business Park provides 26,611 sq ft split into 14 industrial/business units.

There are two facing terraced blocks of industrial units which range in size from 549 sq ft up to 2,215 sq ft. In addition there are three hybrid/business units arranged as a detached 5,056 sq ft unit incorporating ground and first floor offices; and a pair of semi-detached units each comprising 3,312 sq ft including first floor mezzanine space.

Externally the units are set within landscaped surroundings and benefit from parking to the front of each unit with good circulation space.

2

4