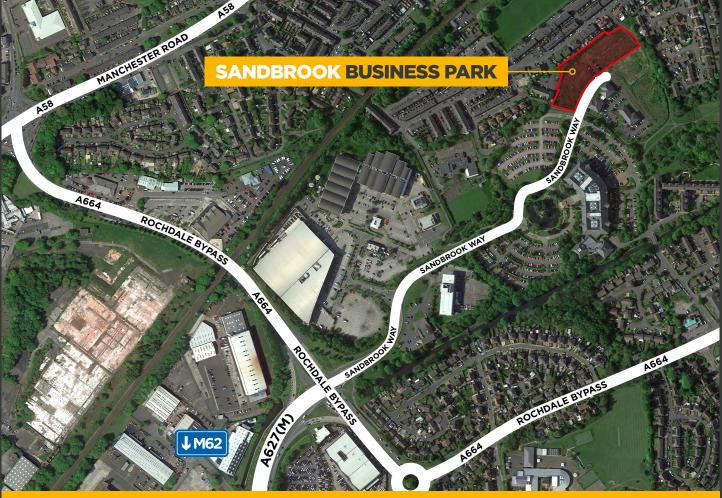

#### **LOCATION**

Sandbrook Business Park is situated on the successful Sandbrook Park development in Rochdale. Located at the end of the A627(M). The scheme is ideally positioned 1.7 miles from Rochdale town centre and provides direct access to the north west's motorway network via junction 20 of the M62, approximately 1 mile away.

The scheme is well serviced by public transport with regular bus services linking Manchester Road to the town centre where Rochdale rail station provides services across the region and beyond.