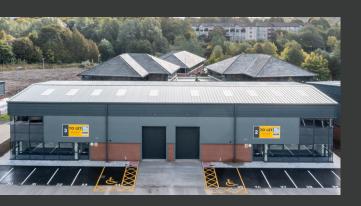

# **DESCRIPTION**

The new development at Sandbrook Business Park provides 26,611 sq ft split into 14 industrial/business units.

There are two facing terraced blocks of industrial units which range in size from 549 sq ft up to 2,215 sq ft. In addition there are three hybrid/business units arranged as a detached 5,056 sq ft unit incorporating ground and first floor offices; and a pair of semi-detached units each comprising 3,312 sq ft including first floor mezzanine space.

Externally the units are set within landscaped surroundings and benefit from parking to the front of each unit with good circulation space.

2

4