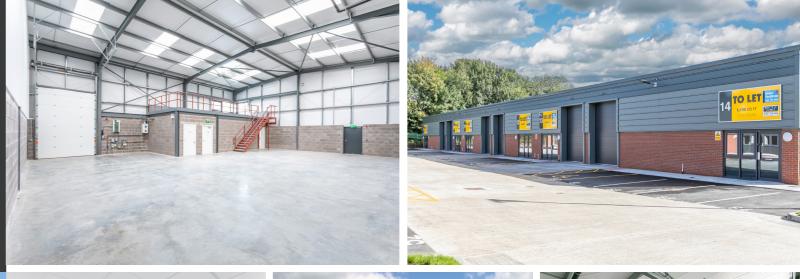

# **DESCRIPTION**

The new development at Sandbrook Business Park provides 26,611 sq ft split into 14 industrial/business units.

There are two facing terraced blocks of industrial units which range in size from 549 sq ft up to 2,215 sq ft. In addition there are three hybrid/business units arranged as a detached 5,056 sq ft unit incorporating ground and first floor offices; and a pair of semi-detached units each comprising 3,312 sq ft including first floor mezzanine space.

# **SPECIFICATION**

- On site CCTV
- Electrically operated roller shutter doors.
- Reinforced concrete floors.
- Three phase electricity supplies and gas supplied to all units
- WC/wash rooms, including accessible washrooms and efficient instantaneous water heaters.