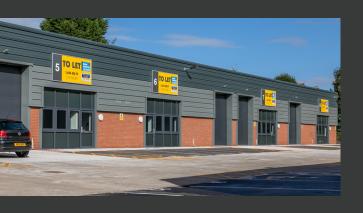

# TO LET

NEW WORKSHOP / INDUSTRIAL UNITS FROM

**549 SQ FT TO 5,056 SQ FT** (51 SQ M - 470 SQ M)

# **DESCRIPTION**

The new development at Sandbrook Business Park provides 26,611 sq ft split into 14 industrial/business units.

There are two facing terraced blocks of industrial units which range in size from 549 sq ft up to 2,215 sq ft. In addition there are three hybrid/business units arranged as a detached 5,056 sq ft unit incorporating ground and first floor offices; and a pair of semi-detached units each comprising 3,312 sq ft including first floor mezzanine space.