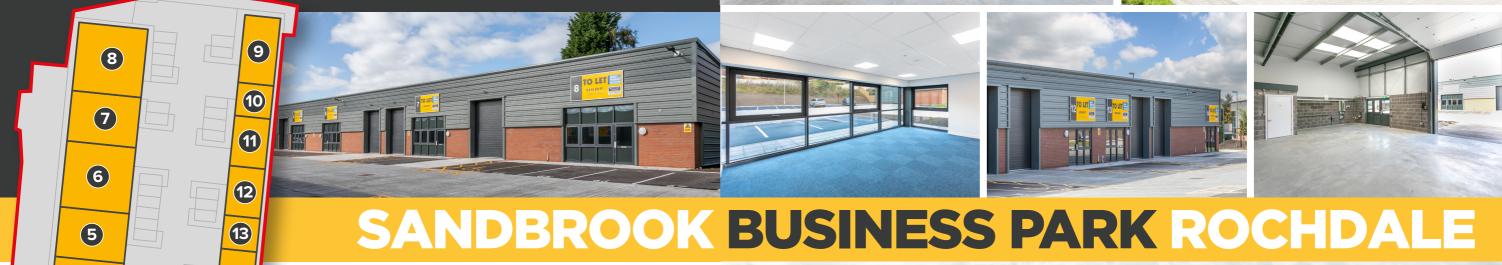

# SANDBROOK BUSINESS PARK

SANDBROOK WAY, ROCHDALE, OL11 1LQ www.sandbrookpark-rochdale.co.uk

# TO LET

NEW WORKSHOP / INDUSTRIAL UNITS FROM

**549 SQ FT TO 5,056 SQ FT** (51 SQ M - 470 SQ M)

# **DESCRIPTION**

The new development at Sandbrook Business Park provides 26,611 sq ft split into 14 industrial/business units.

There are two facing terraced blocks of industrial units which range in size from 549 sq ft up to 2,215 sq ft. In addition there are three hybrid/business units arranged as a detached 5,056 sq ft unit incorporating ground and first floor offices; and a pair of semi-detached units each comprising 3,312 sq ft including first floor mezzanine space.

| DESCRIPTION | SIZE (SQ FT) | SIZE (SQ M) |
|-------------|--------------|-------------|
| Unit 01     | 5,056        | 469.7       |
| Unit 02     | 3,312        | 307.6       |
| Unit 03     | 3,312        | 307.6       |
| Unit 04     | 2,215        | 205.7       |
| Unit 05     | 1,656        | 153.8       |
| Unit 06     | 2,215        | 205.7       |
| Unit 07     | 1,656        | 153.8       |
| Unit 08     | 2,215        | 205.7       |
| Unit 09     | 1,108        | 102.9       |
| Unit 10     | 549          | 51.0        |
| Unit 11     | 830          | 77.1        |
| Unit 12     | 830          | 77.1        |
| Unit 13     | 549          | 51.0        |
| Unit 14     | 1,108        | 102.9       |
| TOTAL       | 26,611       | 2,388.5     |