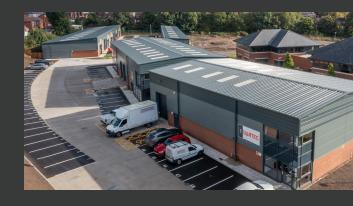

# **DESCRIPTION**

The new development at Sandbrook Business Park provides 26,611 sq ft split into 14 industrial/business units.

There are two facing terraced blocks of industrial units which range in size from 549 sq ft up to 2,215 sq ft. In addition there are three hybrid/business units arranged as a detached 5,056 sq ft unit incorporating ground and first floor offices; and a pair of semi-detached units each comprising 3,312 sq ft including first floor mezzanine space.

Externally the units are set within landscaped surroundings and benefit from parking to the front of each unit with good circulation space.

2

4