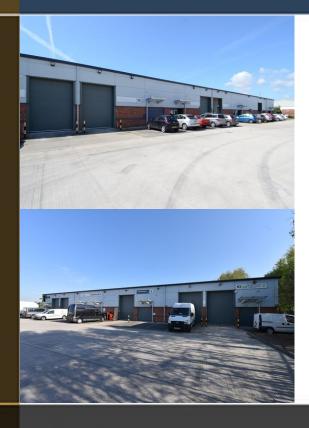

#### **DESCRIPTION**

Sefton Business Park totalling 33,269 sq ft was built in 2006 and provides a range of modern high quality multi-let industrial units from 997 sq ft up to 4,195 sq ft. The 15 units are arranged in 3 terraces and are constructed of steel portal frame with brick / block elevations to a height of 2m with compsote panel cladding above and profile metal clad roof.

Each unit benefits from an electrically operated roller shutter door, heating and lighting and integral office space. Externally the site is surrounded by steel fencing with a central shared concrete yard and a gated entrance from Deltic Way.

# **SPECIFICATION**

- Electronically Operated Security Shutters
- Heating and Lighting to Workshop / Office Space
- Fully Fitted Offices (excluding units 6 & 10)
- Remotely Monitored CCTV
- Electrically Operated Security Entrance Estate Gates