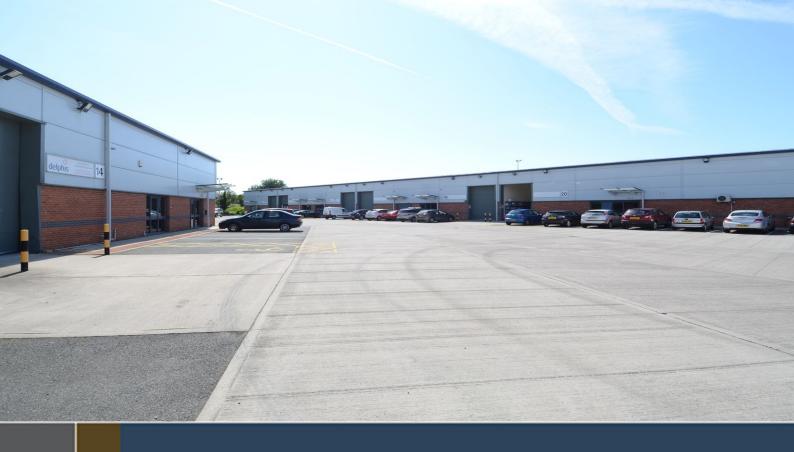

#### **DESCRIPTION**

Sefton Business Park totalling 33,269 sq ft was built in 2006 and provides a range of modern high quality multi-let industrial units from 997 sq ft up to 4,195 sq ft. The 15 units are arranged in 3 terraces and are constructed of steel portal frame with brick / block elevations to a height of 2m with compsote panel cladding above and profile metal clad roof.

Each unit benefits from an electrically operated roller shutter door, heating and lighting and integral office space. Externally the site is surrounded by steel fencing with a central shared concrete yard and a gated entrance from Deltic Way.

# **SPECIFICATION**

- Electronically Operated Security Shutters
- Heating and Lighting to Workshop / Office Space
- Fully Fitted Offices (excluding units 6 & 10)
- Remotely Monitored CCTV
- Electrically Operated Security Entrance Estate Gates