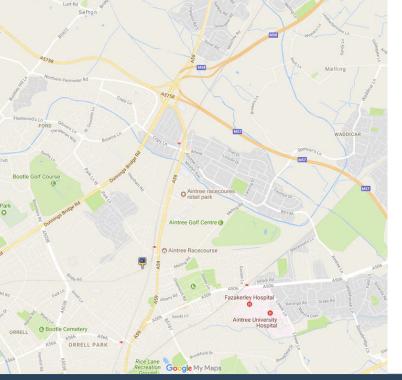

#### **LOCATION**

Sefton Business Park is situated in Aintree, in an industrial area 5 miles to the north east of Liverpool City Centre. It is located on Deltic Way at is junction with Park Lane off Ormskirk Road (A59), an arterial route between Liverpool City Centre and Switch Island M57/M58 junction, which is half a mile to the north. There are major port facilities at The Port of Liverpool which is 3 miles to the west; and Liverpool John Lennon Airport is only 12 miles to the south. The estate benefits from good public transport links with Aintree Railway Station only 1/2 mile away, providing regular train services to Liverpool City Centre and Omskirk.

The immediate vicinity offers a range of amenities, with Aintree Racecourse 6 minutes' walk away and Aintree Racecourse Retail Park less than 1 mile away providing an array of shops, retail outlets and eateries.