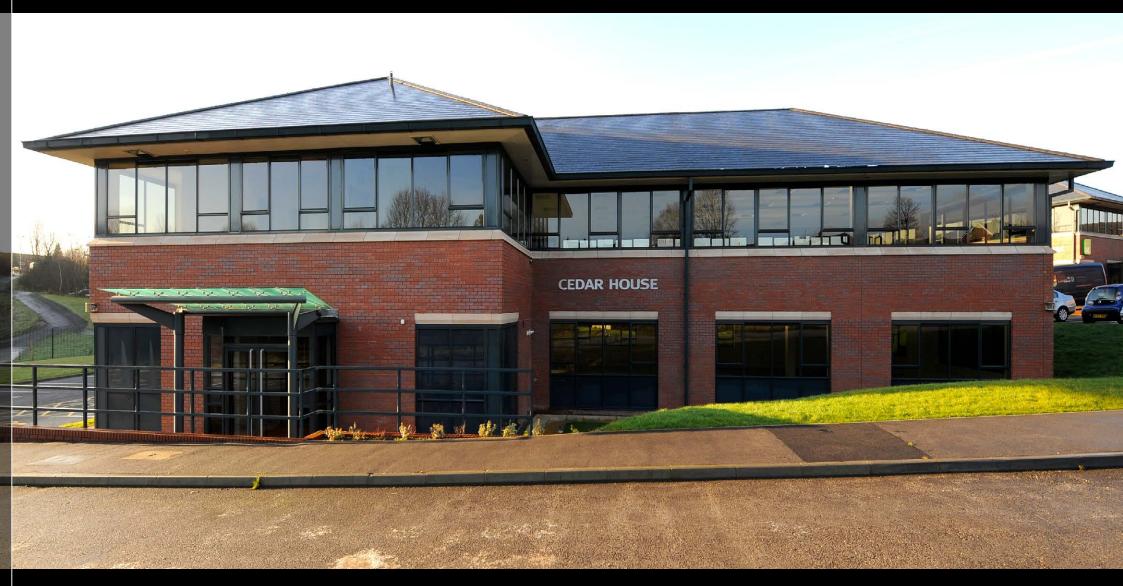

# **CEDAR HOUSE**

SANDBROOK BUSINESS PARK | ROCHDALE | OL11 1LQ

MODERN SELF CONTAINED OFFICES SIZES RANGE FROM 4,123 SQ FT - 8,308 SQ FT

www.sandbrook-rochdale.co.uk

CEDAR HOUSE | SANDBROOK BUSINESS PARK | ROCHDALE | OL11 1LQ

### DESCRIPTION

Cedar House is a modern two storey office building, located on the popular Sandbrook Business Park. The building is available as a whole or on a floor by floor basis.

Sandbrook Business Park currently totals 18,545 sq ft and the three office buildings are arranged within an attractive landscaped environment with their own dedicated parking.