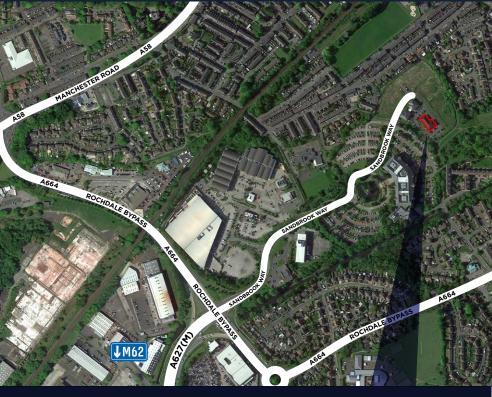

#### LOCATION

Sandbrook Business Park is one of Rochdale's premier office parks situated in an attractive and easily accessible location just off junction 20 of the M62 at the end of the A627(M). The buildings are arranged within an attractive landscaped environment with their own dedicated car parking. A number of staff facilities are immediately available on the adjacent retail and leisure park.