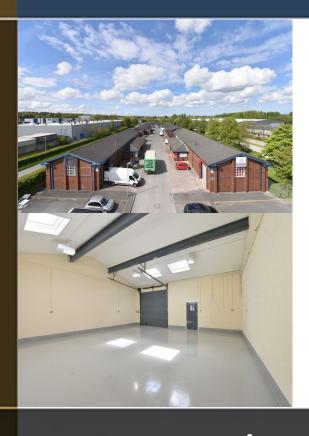

#### **DESCRIPTION**

Dewar Court provides a total of 21 units split into 6 separate terraces. The estate covers a total of 29,278 sq ft with individual unit sizes ranging from 775 sq ft up to 4,448 sq ft. Units can be combined to create larger space subject to availability.

The units at Dewar Court have been constructed to a high standard with steel portal frame and full brick elevations with pitched tiled roofs. Each unit has a level access door to the front with dedicated loading areas. Externally the units benefit from ample car parking and communal circulation space.