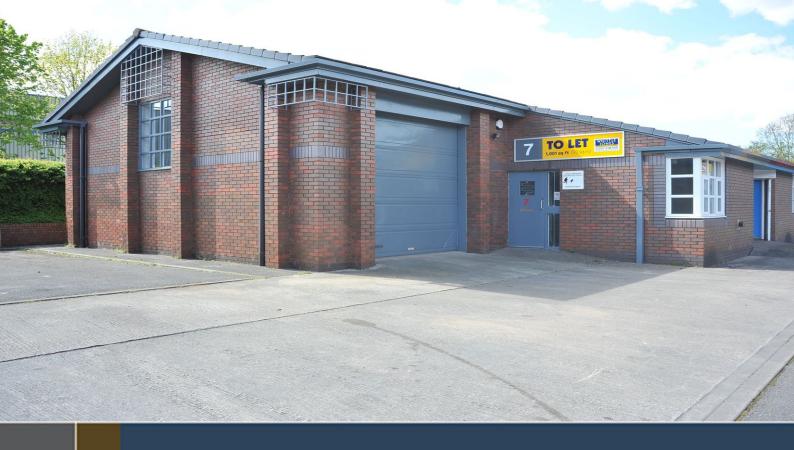

# **DEWAR COURT**

ASTMOOR INDUSTRIAL ESTATE, RUNCORN, HALTON WA7 1PT

- Established Location
- Excellent Transport Links
- Close to the Motorway Network
- Good Local Amenities
- Ample Car Parking and Communal Circulation Space
- Integral Office Accomodation

WORKSHOP / INDUSTRIAL UNITS 775-4,478 sq ft (71-416 sq m)

The units at Dewar Court have been constructed to a high standard with steel portal frame and full brick elevations with pitched tiled roofs. Each unit has a level access door to the front with dedicated loading areas. Externally the units benefit from ample car parking and communal circulation space.

#### **SPECIFICATION**

- Integral Office Accommodation
- Eaves Height of Approximately 3.61m 3.81m
- Level Access Loading Door with Seperate Pedestrian Access Door