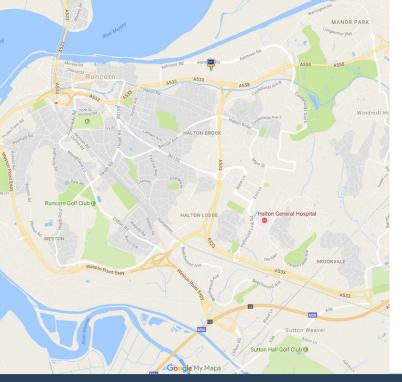

#### **LOCATION**

Dewar Court is situated in a prominent position within the established Astmoor Industrial Estate in Runcorn, Cheshire. Runcorn is situated on the southern bank of the River Mersey, with Widnes situated directly to north across the river. Upstream and 8 miles to the northeast is the town of Warrington, and downstream 16 miles to the west is the city of Liverpool.

The estate is accessed off Astmoor Road which provides direct access to the A533, the main arterial route running through Runcorn. Dewar Court benefits from excellent transport links with Junction 12 of the M56 less than 10 minutes away, and Junction 11 just over 5 miles away.

The estate also offers good local amenities with Runcorn town centre less than 2 miles away providing a range of high street retail shops, local eateries and financial institutions. Runcorn Shopping Centre is also only 7 minutes drive away with an array of outlets, including Asda Superstore, Aldi and McDonalds.