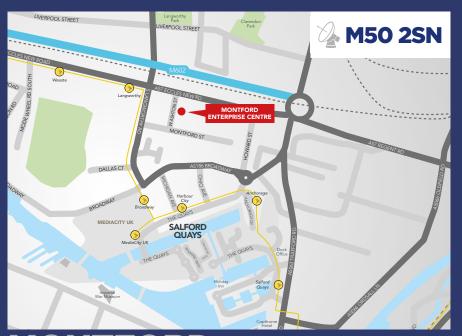

### **LOCATION**

Montford Enterprise Centre is a well-established scheme located in an ideal position off West Ashton Street in Salford, Manchester, close to Salford Quays, Trafford Park and Manchester City Centre. Salford Quays, home to Media City, offers an abundance of amenities including a range of retail units and eateries within 12 minutes' walk of the estate. Montford Enterprise Centre, accessed via A57 (Eccles New Road) and Regent Road roundabout, benefits from excellent transport networks including the M602, M60 and M62. The site also offers excellent public transport links, with the nearest Metrolink located on South Langworthy Road, within less than 10 minutes' walk from the estate.

### **TRAVEL DISTANCES**

| Metrolink (South Langworthy Rd) | 0.3 miles | 1 min  |
|---------------------------------|-----------|--------|
| M602                            | 0.5 miles | 2 mins |
| Salford Quays                   | 1.3 miles | 6 mins |
| M60 Orbital                     | 4.3 miles | 6 mins |
| Manchester City Centre          | 1.8 miles | 9 mins |