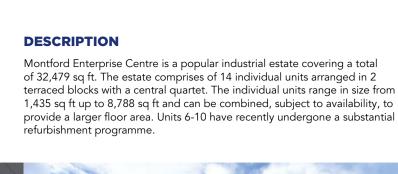

# ACCOMMODATION / AVAILABILITY

| Building     | sq ft Size sq m |         |
|--------------|-----------------|---------|
| Units 1-4    | 8,788           | 816.42  |
| Unit 5       | 1,435           | 133.31  |
| Units 6 & 7  | 6,507           | 604.52  |
| Unit 8       | 2,400           | 222.96  |
| Units 9 & 10 | 3,445           | 320.05  |
| Unit 11      | 1,832           | 170.19  |
| Unit 12      | 2,040           | 189.52  |
| Unit 13      | 2,100           | 195.09  |
| Unit 14A     | 1,832           | 170.19  |
| Unit 14B     | 2,100           | 195.09  |
| Total        | 32,479          | 3017.40 |

### **LOCATION**

Montford Enterprise Centre is a well-established scheme located in an ideal position off West Ashton Street in Salford, Manchester, close to Salford Quays, Trafford Park and Manchester City Centre. Salford Quays, home to Media City, offers an abundance of amenities including a range of retail units and eateries within 12 minutes' walk of the estate. Montford Enterprise Centre, accessed via A57 (Eccles New Road) and Regent Road roundabout, benefits from excellent transport networks including the M602, M60 and M62. The site also offers excellent public transport links, with the nearest Metrolink located on South Langworthy Road, within less than 10 minutes' walk from the estate.