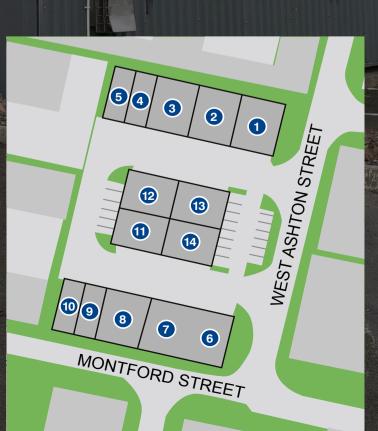

# ACCOMMODATION / AVAILABILITY

| Building     | sq ft Size sq m |         |
|--------------|-----------------|---------|
| Units 1-4    | 8,788           | 816.42  |
| Unit 5       | 1,435           | 133.31  |
| Units 6 & 7  | 6,507           | 604.52  |
| Unit 8       | 2,400           | 222.96  |
| Units 9 & 10 | 3,445           | 320.05  |
| Unit 11      | 1,832           | 170.19  |
| Unit 12      | 2,040           | 189.52  |
| Unit 13      | 2,100           | 195.09  |
| Unit 14A     | 1,832           | 170.19  |
| Unit 14B     | 2,100           | 195.09  |
| Total        | 32,479          | 3017.40 |