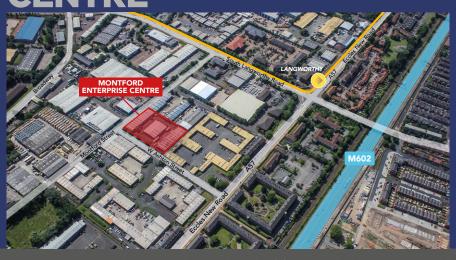

### **LOCATION**

Montford Enterprise Centre is a well-established scheme located in an ideal position off West Ashton Street in Salford, Manchester, close to Salford Quays, Trafford Park and Manchester City Centre. Salford Quays, home to Media City, offers an abundance of amenities including a range of retail units and eateries within 12 minutes' walk of the estate. Montford Enterprise Centre, accessed via A57 (Eccles New Road) and Regent Road roundabout, benefits from excellent transport networks including the M602, M60 and M62. The site also offers excellent public transport links, with the nearest Metrolink located on South Langworthy Road, within less than 10 minutes' walk from the estate.