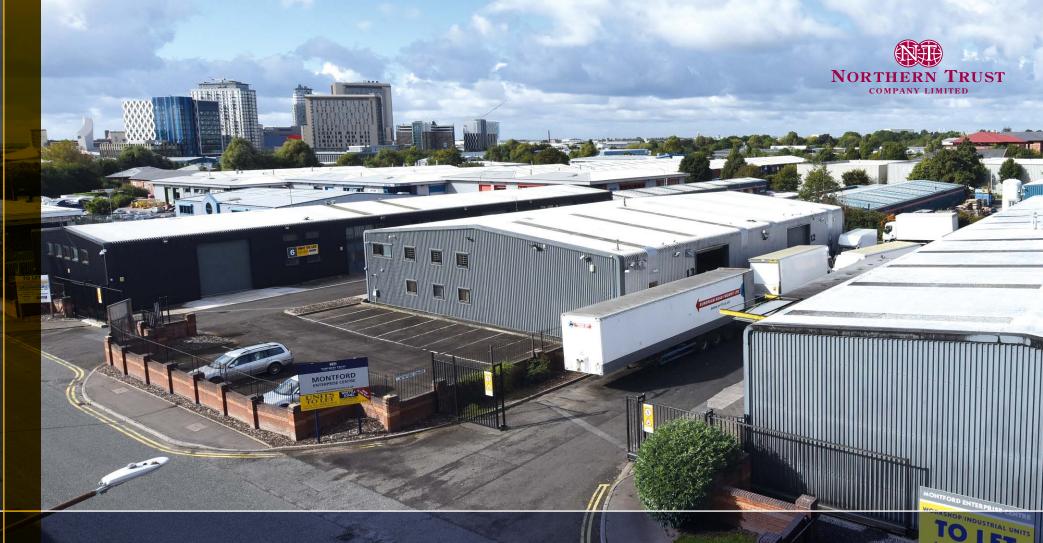

# MONTFORD ENTERPRISE CENTRE

WEST ASHTON STREET, SALFORD, MANCHESTER, M50 2SN

TO LET

MODERN INDUSTRIAL UNITS FROM 1,435 SQ FT TO 8,788 SQ FT

UNITS 9 & 10 COMBINED UNITS 9 & 10 COMBINED 3,445 SQ FT

# ACCOMMODATION / AVAILABILITY

| Building     | sq ft Size sq m |         |
|--------------|-----------------|---------|
| Units 1-4    | 8,788           | 816.42  |
| Unit 5       | 1,435           | 133.31  |
| Units 6 & 7  | 6,507           | 604.52  |
| Unit 8       | 2,400           | 222.96  |
| Units 9 & 10 | 3,445           | 320.05  |
| Unit 11      | 1,832           | 170.19  |
| Unit 12      | 2,040           | 189.52  |
| Unit 13      | 2,100           | 195.09  |
| Unit 14A     | 1,832           | 170.19  |
| Unit 14B     | 2,100           | 195.09  |
| Total        | 32,479          | 3017.40 |