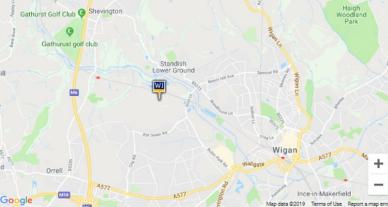

#### LOCATION

The units at Croftwood Square are located on the established Martland Park Industrial Estate. Situated approximately 2 1/2 miles from Wigan Town Centre, the premises provide excellent transport links to Lancashire, Merseyside and beyond; with the M58 and M6 motorways within close proximity.

The immediate vicinity is characterised by a mix of local and national companies including White Arrow Logistics and Heinz. Nearby amenities include the Robin Retail Park, DW Stadium and Robin Park Arena, Sports and Tennis Centre.