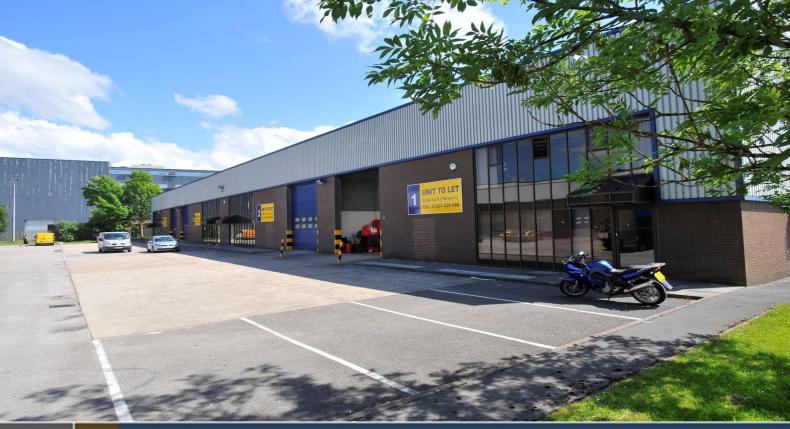

#### **DESCRIPTION**

Croftwood Square comprises 8 individual units totalling 44,168 sq ft. The units are arranged into two inward facing terraced blocks, with sizes ranging from 3,415 sq ft up to 8,543 sq ft.

The units are constructed of steel portal frame with brick and block elevations incorporating sections of glazed curtain walling.

Externally to the front of each unit there is a surfaced central loading yard providing ample car parking and good circulation space.

#### **SPECIFICATION**

- · Electrically operated roller shutter door
- Ample on-site car parking and circulation space
- Large power supply (Units 1-4)
- · Part glazed frontage
- · WC accommodation