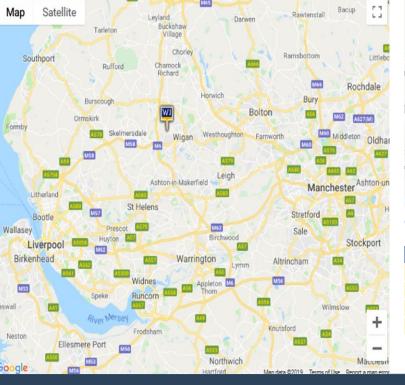

#### LOCATION

The units at Croftwood Square are located on the established Martland Park Industrial Estate. Situated approximately 2 1/2 miles from Wigan Town Centre, the premises provide excellent transport links to Lancashire, Merseyside and beyond; with the M58 and M6 motorways within close proximity.

The immediate vicinity is characterised by a mix of local and national companies including White Arrow Logistics and Heinz. Nearby amenities include the Robin Retail Park, DW Stadium and Robin Park Arena, Sports and Tennis Centre.