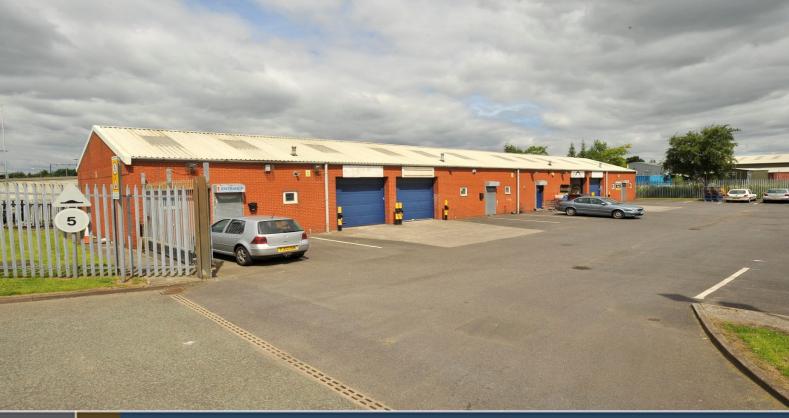

#### DESCRIPTION

Miry Lane Industrial Estate is a small multi-let industrial estate totalling 10,471 sq ft. There are 15 units ranging in size from 495 sq ft up to 1,001 sq ft; arranged across three terraced blocks. The units are constructed of steel portal frame with brick and block elevations incorporating personal and metal roller shutter door access beneath a pitched profile sheet rood with translucent skylights.

Externally each of the units has a small concrete surfaced loading area around which there is a tarmacadam surfaced service road and parking areas. The site includes perimeter steel palisade fencing whilst there are some areas of grassed landscaping together with external mounted lighting.

#### **SPECIFICATION**

- Brick and block elevations
- Metal roller shutter door
- Concrete surfaced loading areas to front of each unit
- Perimeter fencing