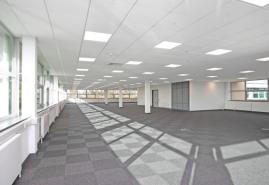

The two storey buildings offer Grade 'A' office accommodation with an excellent parking ratio. Building 1000 extends to 14,202 sq ft, whilst Building 2000 totals 18,736 sq ft. Both buildings can be divided into ground and first floor accommodation; and the ground floor within Building 2000 has already been fitted out to provide a range of open plan areas with individual offices, meeting rooms and kitchen space, which can be altered to suit an incoming occupier or removed to allow for an open plan working environment. The buildings are available to let in a number of configurations.

#### **SPECIFICATION**

- Double height glazed entrance
- Full access raised floors
- Cooling systems
- Suspended ceilings

- LG3 lighting with PIR sensors
- BREEAM rating "Very Good"
- Parking ratio 1 : 260 sq ft