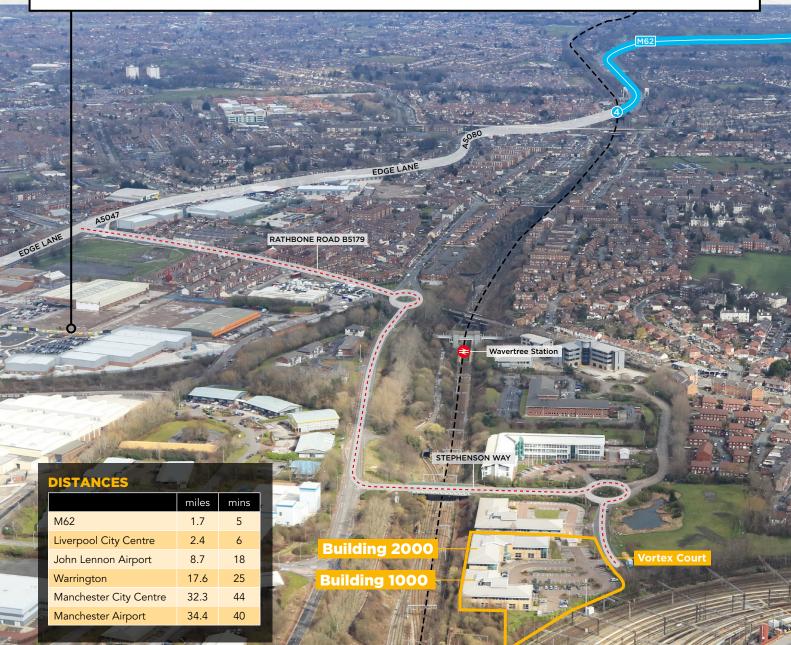

#### LOCATION

Vortex Court is situated on Enterprise Way within the established Wavertree Technology Park, on the outskirts of Liverpool. The Park is easily accessible and benefits from excellent transport links with Junction 4 of the M62 less than 2 miles away. Liverpool City Centre is less than 3 miles away and there are a wide range of amenities available at Edge Lane Retail Park opposite.

The Park also offers outstanding public transport links with Wavertree Technology Park and Edge Lane stations only minutes away, and several local bus services within easy walking distance. The main Liverpool to London rail line lies adjacent to the scheme.