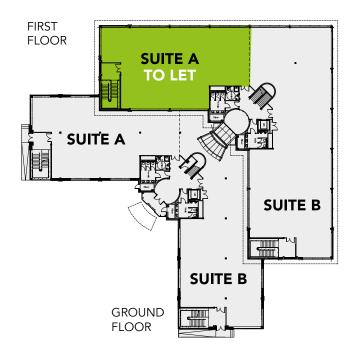

#### **ACCOMMODATION SCHEDULE**

| Floor                | Area   |       |
|----------------------|--------|-------|
|                      | Sq Ft  | Sq M  |
| First Floor Suite A  | 3,520  | 327   |
| First Floor Suite B  | 5,687  | 528   |
| Ground Floor Suite A | 3,520  | 327   |
| Ground Floor Suite B | 5,670  | 527   |
| Total                | 18,397 | 1,709 |