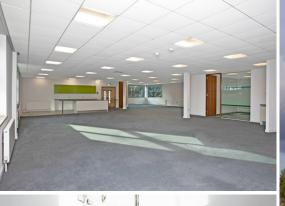

#### **DESCRIPTION**

Vortex Court comprises of two modern office buildings set in an attractive landscaped environment. The buildings have been constructed to a very high standard providing a quality environment in which to work.

The two storey buildings offer Grade 'A' office accommodation with an excellent parking ratio. Building 1000 extends to 14,202 sq ft, whilst Building 2000 totals 18,736 sq ft. Both buildings can be divided into ground and first floor accommodation; and the ground floor within Building 2000 has already been fitted out to provide a range of open plan areas with individual offices, meeting rooms and kitchen space, which can be altered to suit an incoming occupier or removed to allow for an open plan working environment. The buildings are available to let in a number of configurations.

#### **SPECIFICATION**

- Double height glazed entrance
- Full access raised floors
- Cooling systems
- Suspended ceilings

- LG3 lighting with PIR sensors
- BREEAM rating "Very Good"
- Parking ratio 1 : 260 sq ft