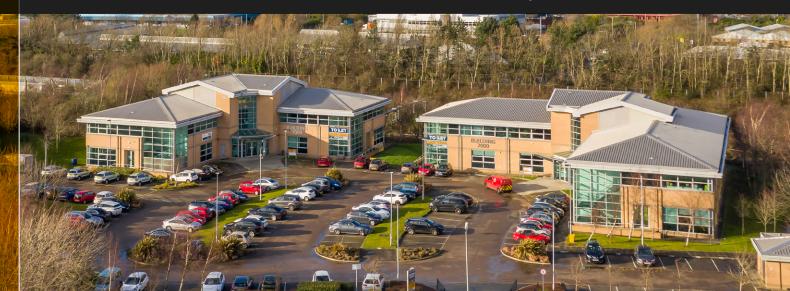

### **VORTEX COURT**

ENTERPRISE WAY, WAVERTREE TECHNOLOGY PARK, LIVERPOOL, L13 1FB

### BUILDING 1000 & 2000 VORTEX COURT

ENTERPRISE WAY, WAVERTREE TECHNOLOGY PARK, LIVERPOOL, L13 1FB

#### **DESCRIPTION**

Vortex Court comprises of two modern office buildings set in an attractive landscaped environment. The buildings have been constructed to a very high standard providing a quality environment in which to work.

The two storey buildings offer Grade 'A' office accommodation with an excellent parking ratio. Building 1000 extends to 14,202 sq ft, whilst Building 2000 totals 18,736 sq ft. Both buildings can be divided into ground and first floor accommodation; and the ground floor within Building 2000 has already been fitted out to provide a range of open plan areas with individual offices, meeting rooms and kitchen space, which can be altered to suit an incoming occupier or removed to allow for an open plan working environment. The buildings are available to let in a number of configurations.