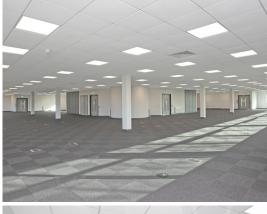

The two storey buildings offer Grade 'A' office accommodation with an excellent parking ratio. Building 1000 extends to 14,202 sq ft, whilst Building 2000 totals 18,736 sq ft. Both buildings can be divided into ground and first floor accommodation; and the ground floor within Building 2000 has already been fitted out to provide a range of open plan areas with individual offices, meeting rooms and kitchen space, which can be altered to suit an incoming occupier or removed to allow for an open plan working environment. The buildings are available to let in a number of configurations.

#### **SPECIFICATION**

- Double height glazed entrance
- Full access raised floors
- Cooling systems
- Suspended ceilings

- LG3 lighting with PIR sensors
- BREEAM rating "Very Good"
- Parking ratio 1 : 260 sq ft