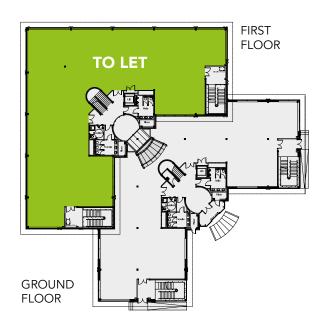

#### **ACCOMMODATION SCHEDULE**

| Floor        | Area   |       |
|--------------|--------|-------|
|              | Sq Ft  | Sq M  |
| First Floor  | 7,102  | 660   |
| Ground Floor | 7,100  | 660   |
| Total        | 14,202 | 1,320 |