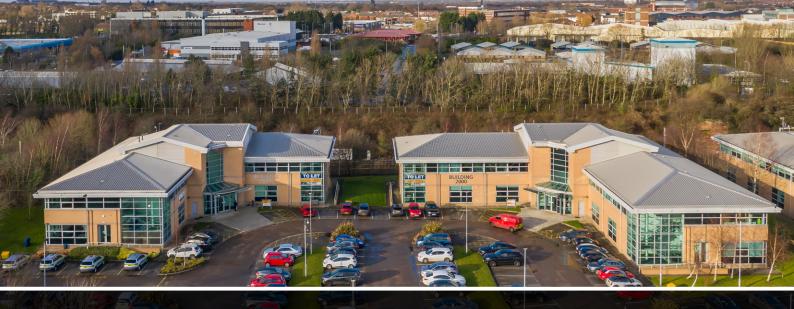

### **VORTEX COURT**

ENTERPRISE WAY, WAVERTREE TECHNOLOGY PARK, LIVERPOOL, L13 1FB

### BUILDING 1000 & 2000 VORTEX COURT

ENTERPRISE WAY, WAVERTREE TECHNOLOGY PARK, LIVERPOOL, L13 1FB

#### **DESCRIPTION**

Vortex Court comprises of two modern office buildings set in an attractive landscaped environment. The buildings have been constructed to a very high standard providing a quality environment in which to work.

The two storey buildings offer Grade 'A' office accommodation with an excellent parking ratio. Building 1000 extends to 14,202 sq ft, whilst Building 2000 totals 18,736 sq ft. Both buildings can be divided into ground and first floor accommodation; and the ground floor within Building 2000 has already been fitted out to provide a range of open plan areas with individual offices, meeting rooms and kitchen space, which can be altered to suit an incoming occupier or removed to allow for an open plan working environment. The buildings are available to let in a number of configurations.