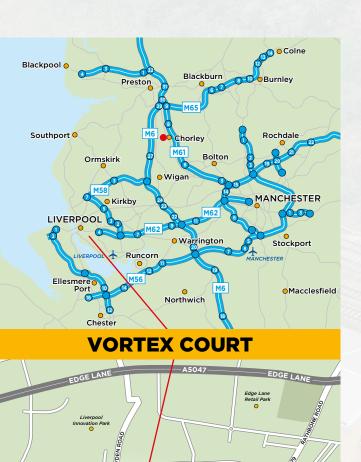

#### LOCATION

Vortex Court is situated on Enterprise Way within the established Wavertree Technology Park, on the outskirts of Liverpool. The Park is easily accessible and benefits from excellent transport links with Junction 4 of the M62 less than 2 miles away. Liverpool City Centre is less than 3 miles away and there are a wide range of amenities available at Edge Lane Retail Park opposite.