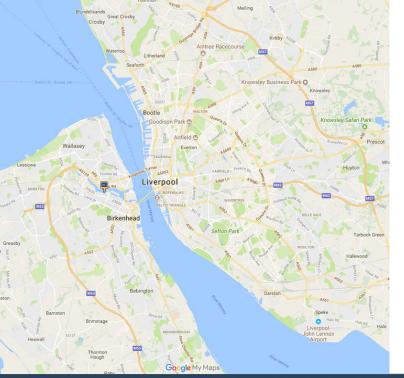

#### LOCATION

West Float Industrial Estate is located approximately 2 miles to the north west of Birkenhead town centre in Poulton on Dock Road, just to the west of its junction with Gorsey Land and Duke Street. It is an established industrial area within the historical West Float dock area of Birkenhead.

The estate has excellent transport links with Junction 1 of the M53 1 mile away which in turn connects to the M56 approximately 11 miles to the south. The A41 connects the town to Chester, 20 miles away, and Liverpool is only 2 miles across the River Mersey.

Bikenhead is an established town centre well served by the public transport networks. There is a main bus station and the Wirral line of the Merseyrail provides services throughout the Wirral and Merseyside. The nearest airport is at Liverpool John Lennon at Speke in south Liverpool.

The estate also offers good nearby amenities with Birkenhead Town Centre situated less than 2 miles away providing a range of shops and eateries.