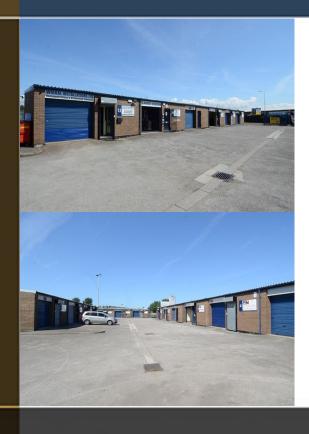

#### **DESCRIPTION**

West Float Industrial Estate is a small development totalling 9,192 sq ft. The estate comprises 14 individual workshop units arranged in three terraces set around a central shared tarmac surfaced loading area. Two of the terraces provide workshop units of 506 sq ft, whilst the third terrace provides larger industrial units of 1,033 sq ft. Each terrace has brick / block walls with profile metal clad insulated roof with translucent roof lights.

The units benefit from a metal roller shutter door and separate pedestrian door; and internally the units have a concrete floor, painted block walls and ceiling mounted fluorescent lighting. Externally, the site is surrounded by steel palisade fencing and a gated entrance. The loading area offers a good parking provision.