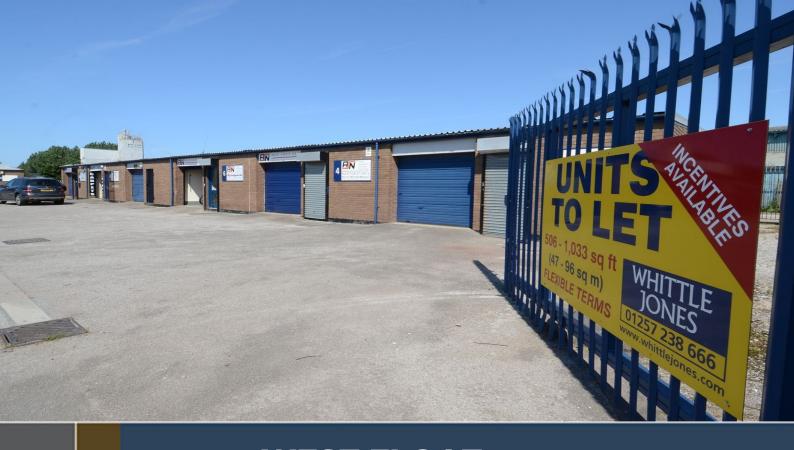

#### **DESCRIPTION**

West Float Industrial Estate is a small development totalling 9,192 sq ft. The estate comprises 14 individual workshop units arranged in three terraces set around a central shared tarmac surfaced loading area. Two of the terraces provide workshop units of 506 sq ft, whilst the third terrace provides larger industrial units of 1,033 sq ft. Each terrace has brick / block walls with profile metal clad insulated roof with translucent roof lights.

The units benefit from a metal roller shutter door and separate pedestrian door; and internally the units have a concrete floor, painted block walls and ceiling mounted fluorescent lighting. Externally, the site is surrounded by steel palisade fencing and a gated entrance. The loading area offers a good parking provision.

#### **SPECIFICATION**

- · Roller shutter door
- Three phase electricity
- Perimeter fencing
- Gated entrance
- Central shared forecourt/parking areas