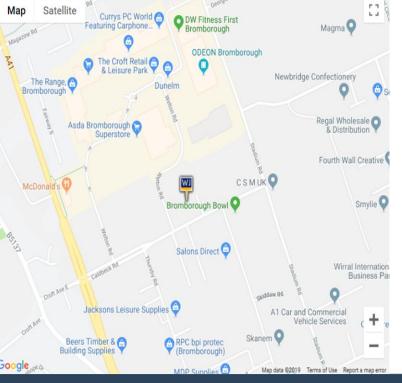

### LOCATION

Croft Trade Park occupies a prominent position on the successful Croft Business Park, on Welton Road, the main exit from the Retail and Leisure Parks at Bromborough. The development is situated directly opposite Asda with other occupiers including Costa Coffee, Boots, McDonalds, KFC, Odeon Cinema and Bowl, Subway, Currys PC World and Fitness First. The Park forms part of the well established Wirral International Business Park, which has become one of the region's strategic locations for business. Croft Trade Park benefits from direct access from the A41 and lies within a short drive from junctions 4 and 5 of the M53 Motorway, providing excellent links to the regional and national motorway network.