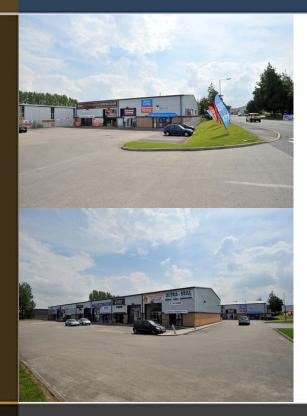

#### DESCRIPTION

Croft Trade Park is a development of eight trade counter/industrial units totalling 26,820 sq ft. The development comprises two main blocks, a terrace of six units together with a pair of semi detached units. Ample parking, circulation and loading facilities are available.

#### SPECIFICATION

- Reinforced concrete floor to 37.5kn/m2 floor loading
- Microrib composite cladding
- Electrically operated security shutters
- Height to underside of haunch 5m
- Three phase electricity supply