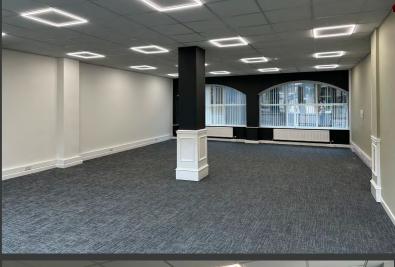

# **DESCRIPTION**

The Chambers is a 5 storey office building situated in Preston City Centre. The high quality offices benefit from a six person passenger lift and kitchenette facilities for each floor. The Chambers offers a range of office suites from 380 sq ft up to 1,700 sq ft which are available individually or combined. The suites provide a mix of open plan and partitioned private offices. The accommodation incorporates suspended ceilings and recessed lights, perimeter trunking, gas central heating and double glazing.

# **SPECIFICATION**

The office accommodation at The Chambers has been refurbished to a high standard and includes the following specification:

- Mix of open plan and partitioned private offices
- Suspended ceilings
- Recessed lighting
- Perimeter trunking
- Gas central heating
- Double glazing
- Secure office environment