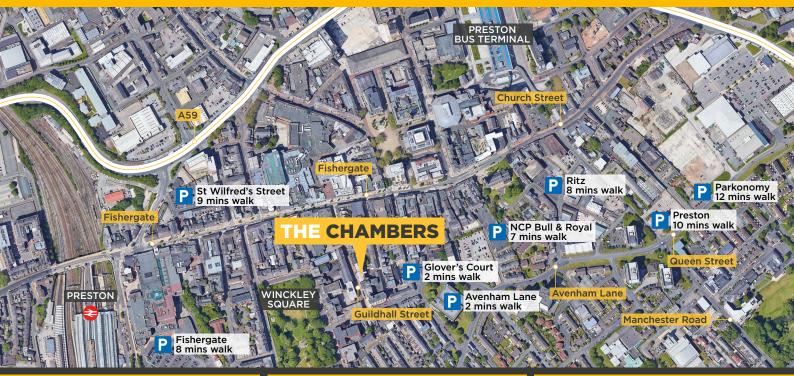

### **LOCATION**

The Chambers office building is located in Preston City Centre on Guildhall Street. The area is a well-established office location and a short walk from Winckley Square and just a 100 yard walk to Fishergate. The main shopping area in Preston includes, St George's shopping centre only 3 minutes' walk away and Fishergate shopping centre less than 10 minutes' walk.

Preston is located on the north bank of the River Ribble and provides excellent transport links with the A6/A59 bypass offering direct access to Junction 31 of the M6, and the M65 and M61 less than 15 minutes away. The town is ideally located with Blackpool to the West and Manchester to the South East. The train station is an 8 minute walk away and is a major stop on the West Coast main line with long distance train services to London, Glasgow and Edinburgh.

### TRAVEL DISTANCES

| Preston Train Station | 0.4 miles  | 8 mins  |
|-----------------------|------------|---------|
| M6 Junction 31        | 2.8 miles  | 11 mins |
| M55                   | 3.5 miles  | 18 mins |
| Blackpool             | 22.4 miles | 37 mins |
| M65                   | 4 miles    | 10 mins |
| Blackburn             | 9.9 miles  | 26 mins |