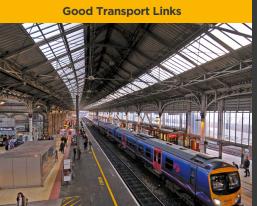

Preston is located on the north bank of the River Ribble and provides excellent transport links with the A6/A59 bypass offering direct access to Junction 31 of the M6, and the M65 and M61 less than 15 minutes away. The town is ideally located with Blackpool to the West and Manchester to the South East. The train station is an 8 minute walk away and is a major stop on the West Coast main line with long distance train services to London, Glasgow and Edinburgh.