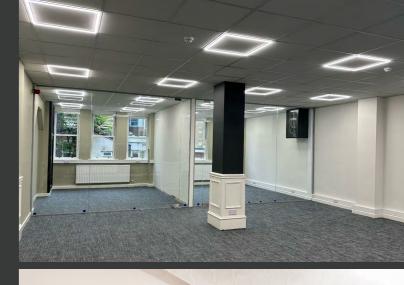

# **DESCRIPTION**

The Chambers is a 5 storey office building situated in Preston City Centre. The high quality offices benefit from a six person passenger lift and kitchenette facilities for each floor. The Chambers offers a range of office suites from 380 sq ft up to 1,700 sq ft which are available individually or combined. The suites provide a mix of open plan and partitioned private offices. The accommodation incorporates suspended ceilings and recessed lights, perimeter trunking, gas central heating and double glazing.

# **SPECIFICATION**

The office accommodation at The Chambers has been refurbished to a high standard and includes the following specification:

- Mix of open plan and partitioned private offices
- Suspended ceilings
- Recessed lighting
- Perimeter trunking
- Gas central heating
- Double glazing
- Secure office environment