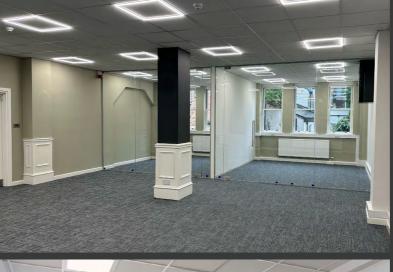

# **DESCRIPTION**

The Chambers is a 5 storey office building situated in Preston City Centre. The high quality offices benefit from a six person passenger lift and kitchenette facilities for each floor. The Chambers offers a range of office suites from 380 sq ft up to 1,700 sq ft which are available individually or combined. The suites provide a mix of open plan and partitioned private offices. The accommodation incorporates suspended ceilings and recessed lights, perimeter trunking, gas central heating and double glazing.

# **SPECIFICATION**

The office accommodation at The Chambers has been refurbished to a high standard and includes the following specification:

- Mix of open plan and partitioned private offices
- Suspended ceilings
- Recessed lighting
- Perimeter trunking
- Gas central heating
- Double glazing
- Secure office environment