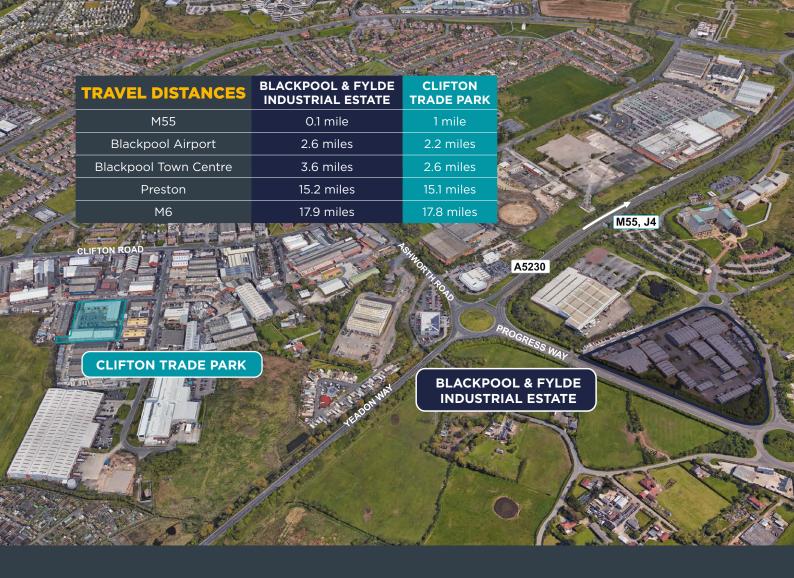

#### **LOCATION**

Mereside Park

A5230

CLIFTON ROAD

BLACKPOOL & FYLDE INDUSTRIAL ESTATE

Whitehills Business Park

Tesco Extra

Blackpool & Fylde Industrial Estate and Clifton Trade Park are ideally located close to Junction 4 of the M55, offering excellent transport links to the wider region.

Blackpool & Fylde Industrial Estate is accessed off the A5230, Progress Way and is highly visible from the dual carriageway. The estate offers good access to Squires Gate and South Shore with its array of local amenities.

Clifton Trade Park is positioned centrally on the well-established Clifton Road Industrial Estate. The estate is accessed off Brinwell Road to the north and is on the west side of Cornford Road.

The immediate area has seen a substantial regeneration, with the creation of a new hi-tech police station headquarters. Nearby amenities include Clifton Retail Park.