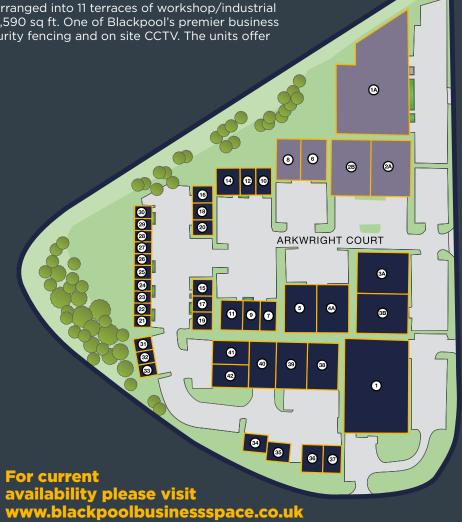

#### **DESCRIPTION**

Blackpool & Fylde Industrial Estate is arranged into 11 terraces of workshop/industrial units and a larger standalone unit of 15,590 sq ft. One of Blackpool's premier business locations, the estate benefits from security fencing and on site CCTV. The units offer ample parking and circulation space.

#### **ACCOMMODATION**

The smaller workshop units provide space from 495 sq ft, with larger industrial units from 1,000 sq ft upwards. Units can be combined to create a larger floor area, subject to availability.