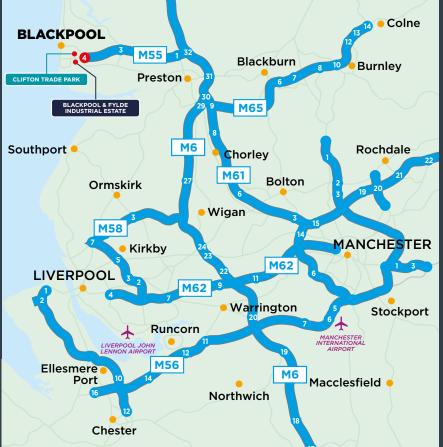

#### **BLACKPOOL**

Blackpool is located on the Fylde Coast in the North West of England, approximately 15 miles to the west of Preston, 45 miles north of Liverpool and 50 miles north west of Manchester. Blackpool has excellent road communications situated next to Junction 4 of the M55 Motorway, providing direct access to the M6 and the wider regional and national motorway network.

#### **LOCATION**

Mereside Park

A5230

CLIFTON ROAD

BLACKPOOL & FYLDE INDUSTRIAL ESTATE

Whitehills Business Park

Tesco Extra

Blackpool & Fylde Industrial Estate and Clifton Trade Park are ideally located close to Junction 4 of the M55, offering excellent transport links to the wider region.

Blackpool & Fylde Industrial Estate is accessed off the A5230, Progress Way and is highly visible from the dual carriageway. The estate offers good access to Squires Gate and South Shore with its array of local amenities.

Clifton Trade Park is positioned centrally on the well-established Clifton Road Industrial Estate. The estate is accessed off Brinwell Road to the north and is on the west side of Cornford Road.

The immediate area has seen a substantial regeneration, with the creation of a new hi-tech police station headquarters. Nearby amenities include Clifton Retail Park.