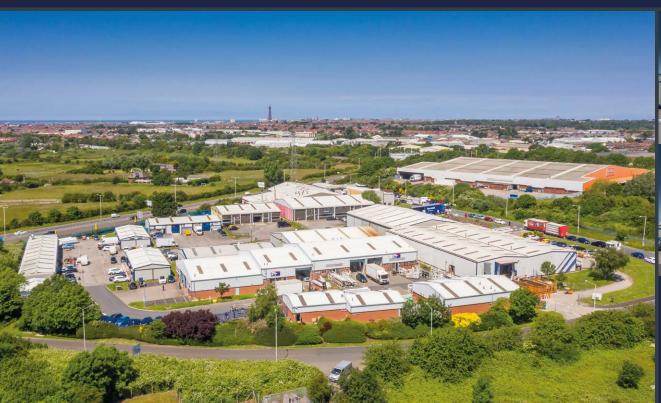

#### **DESCRIPTION**

Blackpool & Fylde Industrial Estate is arranged into 11 terraces of workshop/industrial units and a larger standalone unit of 15,590 sq ft. One of Blackpool's premier business locations, the estate benefits from security fencing and on site CCTV. The units offer ample parking and circulation space.

Externally, the central courtyard offers generous parking and circulation space. The estate is fully fenced with secure gated access across one front entrance.