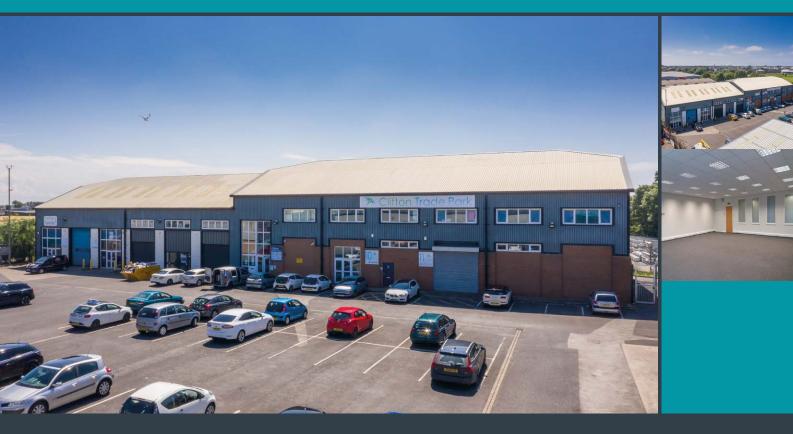

#### **CLIFTON TRADE PARK**

BRINWELL ROAD, BLACKPOOL, FY4 4QU

**INDUSTRIAL UNITS FROM:** 

**585 - 6,952 SQ FT** (54 - 522.6 SQ M)

**OFFICE SUITES FROM:** 

**103 - 1,203 SQ FT** (9.6 - 111.7 SQ M)

Northern Trust's Blackpool Business Space is split into two separate estates:

#### **CLIFTON TRADE PARK**

- More than 26,000 sq ft of industrial/trade counter units
- Over 8,000 sq ft of small flexible office space.

## CLIFTON TRADE PARK WORKSHOP/INDUSTRIAL UNITS FROM 585 - 6,952 SQ FT

#### **DESCRIPTION**

Clifton Trade Park provides over 26,000 sq ft of industrial/trade counter space, split into 14 units.

The units are arranged into a ground floor terrace, an L shaped single storey terrace and a standalone unit overlooking a central courtyard. The units range in size from 585 sq ft upwards. Units can be combined to create a larger floor space, subject to availability.

# CLIFTON TRADE PARK OFFICE SUITES FROM 103 SQ FT (1 PERSONS) UPWARDS

14

15

(16)

kitchen

#### **DESCRIPTION**

Clifton Trade Park also incorporates a separate business centre, which offers a range of modern first floor office suites which have recently been renovated. A new kitchen area has been created, providing businesses with an informal meeting area. The office suites are fully carpeted and range in size from 1 person (103 sq ft) upwards. Office