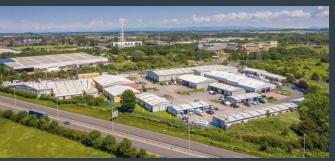

#### **BLACKPOOL & FYLDE INDUSTRIAL ESTATE**

BRUNEL WAY, BLACKPOOL, FY4 5DR

**UNITS FROM:** 

**495 - 15,590 SQ FT** (46 - 1,951 SQ M)

## BLACKPOOL & FYLDE INDUSTRIAL ESTATE

Over 100,000 sq ft of industrial/workshop units.

#### **DESCRIPTION**

Blackpool & Fylde Industrial Estate is arranged into 11 terraces of workshop/industrial units and a larger standalone unit of 15,590 sq ft. One of Blackpool's premier business locations, the estate benefits from security fencing and on site CCTV. The units offer ample parking and circulation space.