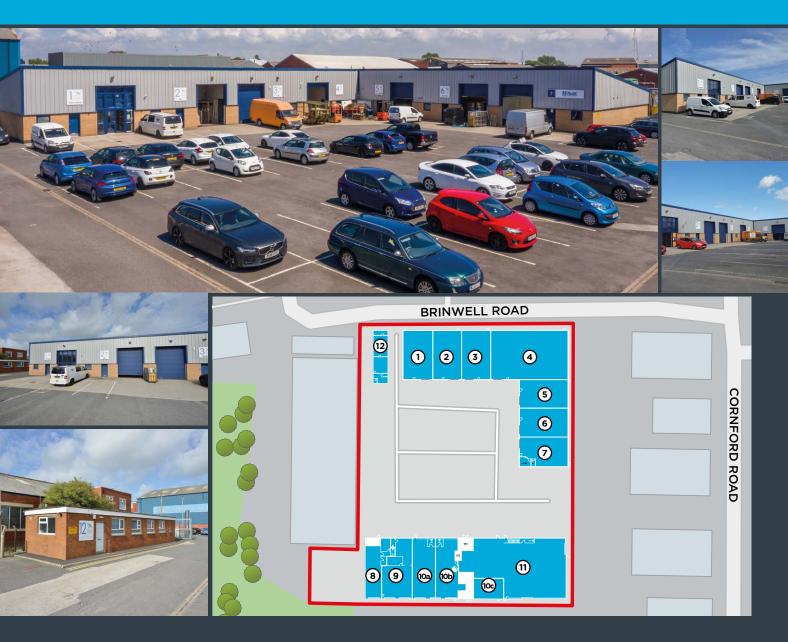

#### **DESCRIPTION**

Clifton Trade Park provides over 26,000 sq ft of industrial/trade counter space, split into 14 units.

The units are arranged into a ground floor terrace, an L shaped single storey terrace and a standalone unit overlooking a central courtyard. The units range in size from 585 sq ft upwards. Units can be combined to create a larger floor space, subject to availability.

Externally, the central courtyard offers generous parking and circulation space. The estate is fully fenced with secure gated access across one front entrance.

#### **ACCOMMODATION**

| UNIT  | FLOOR AREA |         |  |
|-------|------------|---------|--|
|       | SQ FT      | SQ M    |  |
| 1     | 1,500      | 139     |  |
| 2-4   | 6,952      | 646     |  |
| 5     | 1,517      | 141     |  |
| 6     | 1,484      | 138     |  |
| 7     | 1,484      | 138     |  |
| 8     | 1,131      | 105     |  |
| 9     | 1,194      | 111     |  |
| 10A   | 1,432      | 133     |  |
| 10B   | 1,658      | 154     |  |
| 10C   | 721        | 66.9    |  |
| 11    | 5,625      | 523     |  |
| 12    | 585        | 54      |  |
| Total | 25,283     | 2,348.9 |  |