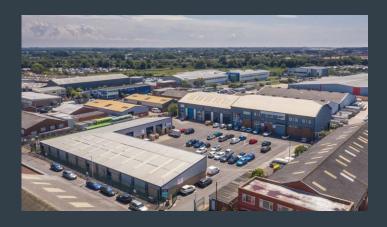

#### **BLACKPOOL & FYLDE INDUSTRIAL ESTATE**

BRUNEL WAY, BLACKPOOL, FY4 5DR

**UNITS FROM:** 

**495 - 15,590 SQ FT** (46 - 1,951 SQ M)

## BLACKPOOL & FYLDE INDUSTRIAL ESTATE

Over 100,000 sq ft of industrial/workshop units.

#### **DESCRIPTION**

Blackpool & Fylde Industrial Estate is arranged into 11 terraces of workshop/industrial units and a larger standalone unit of 15,590 sq ft. One of Blackpool's premier business locations, the estate benefits from security fencing and on site CCTV. The units offer ample parking and circulation space.