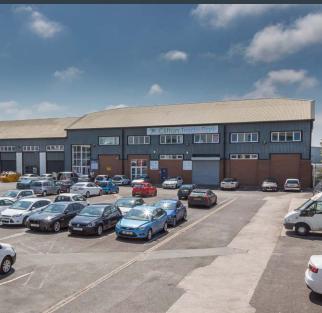

## CLIFTON TRADE PARK WORKSHOP/INDUSTRIAL UNITS FROM 585 - 6,952 SQ FT

#### **DESCRIPTION**

Clifton Trade Park provides over 26,000 sq ft of industrial/trade counter space, split into 14 units.

The units are arranged into a ground floor terrace, an L shaped single storey terrace and a standalone unit overlooking a central courtyard. The units range in size from 585 sq ft upwards. Units can be combined to create a larger floor space, subject to availability.

Externally, the central courtyard offers generous parking and circulation space. The estate is fully fenced with secure gated access across one front entrance.