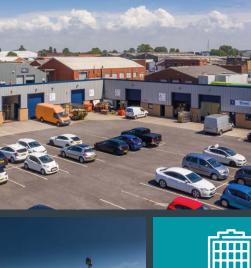

#### **BLACKPOOL & FYLDE INDUSTRIAL ESTATE**

BRUNEL WAY, BLACKPOOL, FY4 5DR

**UNITS FROM:** 

**495 - 15,590 SQ FT** (46 - 1,951 SQ M)

## BLACKPOOL & FYLDE INDUSTRIAL ESTATE

Over 100,000 sq ft of industrial/workshop units.

#### **DESCRIPTION**

Blackpool & Fylde Industrial Estate is arranged into 11 terraces of workshop/industrial units and a larger standalone unit of 15,590 sq ft. One of Blackpool's premier business locations, the estate benefits from security fencing and on site CCTV. The units offer ample parking and circulation space.