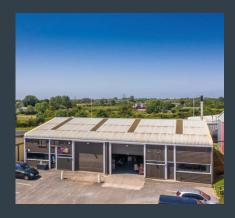

## CLIFTON TRADE PARK WORKSHOP/INDUSTRIAL UNITS FROM 585 - 6,952 SQ FT

#### **DESCRIPTION**

Clifton Trade Park provides over 26,000 sq ft of industrial/trade counter space, split into 14 units.

The units are arranged into a ground floor terrace, an L shaped single storey terrace and a standalone unit overlooking a central courtyard. The units range in size from 585 sq ft upwards. Units can be combined to create a larger floor space, subject to availability.

Externally, the central courtyard offers generous parking and circulation space. The estate is fully fenced with secure gated access across one front entrance.