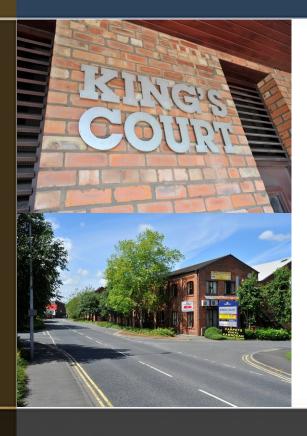

#### **DESCRIPTION**

Kings Court comprises a cluster of 3 seperate buildings joined together and arranged in a 'U' shape around a central car park. The buildings have been divided into multiple units for industrial, showroom/trade counter and office uses.

# **LOCATION**

Kings Court is located on King Street, the main arterial route on the periphery of the busy market town of Leyland. The premises benefit from the town centre location with excellent local amenities nearby, including retail outlets and eateries. Morrisons supermarket is only 5 minutes away and McDonalds restaurant is within a 4 minute walk. Leyland is a town in the South Ribble district south of Preston.