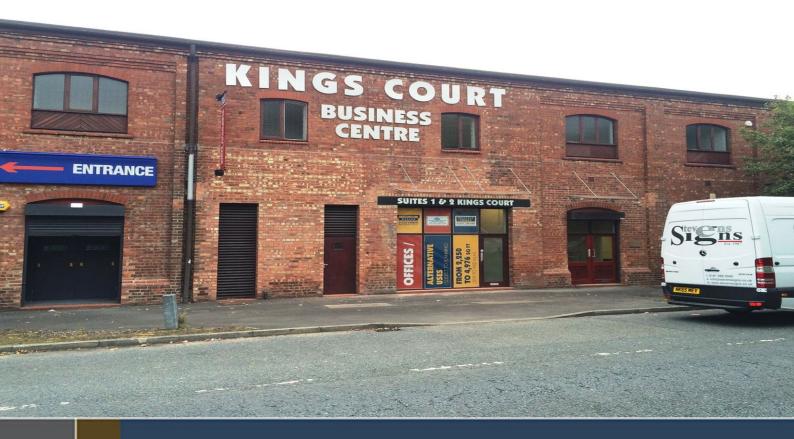

# SUITES 1 & 2 KINGS COURT BUSINESS CENTRE

**KING STREET, LEYLAND, PR25 2SF** 

- Established Location
- Close Proximity To Motorway
- Excellent Transport
- Ample Car Parking
- Good Local Town Centre Amenities
- Flexible Terms

# SUITES 1 & 2. KINGS COURT BUSINESS CENTRE

#### **DESCRIPTION**

Kings Court comprises a cluster of 3 seperate buildings joined together and arranged in a 'U' shape around a central car park. The buildings have been divided into multiple units for industrial, showroom/trade counter and office uses.

Suites 1 & 2 form part of the office business centre, offering a good specification with a mix of open plan and cellular space. The first floor suites extend to a total of 4,735 sq ft.