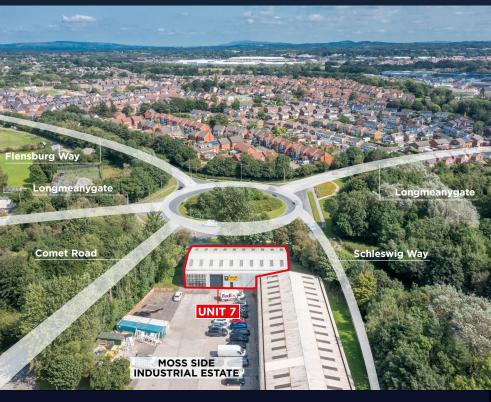

#### LOCATION

Unit 7 Peregrine Place is situated at the forefront of Moss Side Industrial Estate area in a highly visible position off Schleswig Way, Leyland. The property benefits from excellent road frontage facing the busy roundabout where Schleswig Way meets Flensburg Way, with access to the unit being off Comet Road.

Leyland is a town in the South Ribble district, south of Preston. The estate offers excellent transport links with Junction 28 of the M6 motorway less than 1 mile away providing links to Preston (to the north) and Liverpool and Manchester (to the south). Leyland Train Station being on the West Coast main line is only 8 minutes' walk away. Nearby occupiers include, Dr Oetker, TNT and SIG roofing.