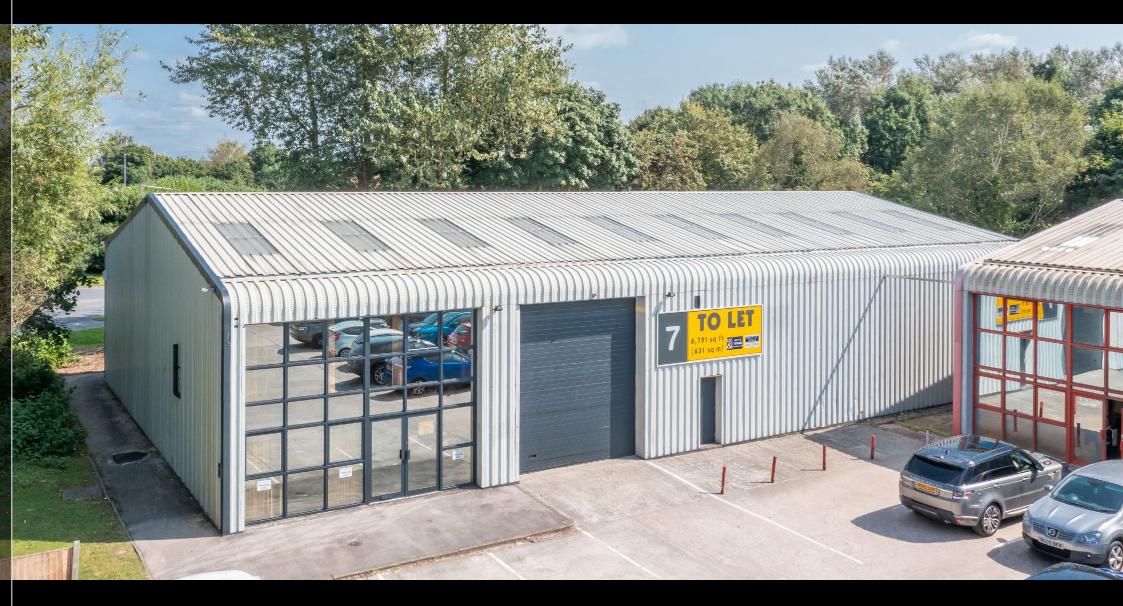

# **UNIT 7, PEREGRINE PLACE**

MOSS SIDE INDUSTRIAL ESTATE | LEYLAND | LANCASHIRE | PR25 3EY

PEREGRINE PLACE | MOSS SIDE INDUSTRIAL ESTATE | LEYLAND | PR25 3EY

# DESCRIPTION

Unit 7 Peregrine Place is a detached unit totalling 6,791 Sq Ft situated amongst an estate of 19,868 Sq Ft, arranged in two terraced blocks.

The property comprises a generous storage/warehouse and office facility to ground and first floors. The offices are located behind large glazing to the front and rear of the property, accessed via a separate personnel entrance, whilst the warehouse facility benefits from a separate sectional loading door. The unit has undergone an extensive refurbishment programme which has included new high bay lights, replacement sky lights and internal / external decoration.

## **SPECIFICATION**

- Eaves Height 6.34m to apex and 4.45m to underside of haunch
- Electric / Manual Roller Shutter Door 4m wide x 4.5m high
- Ground and first floor office space
- Three Phase Electricity