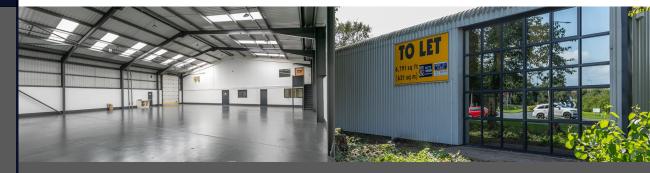

# DESCRIPTION

Unit 7 Peregrine Place is a detached unit totalling 6,791 Sq Ft situated amongst an estate of 19,868 Sq Ft, arranged in two terraced blocks.

The property comprises a generous storage/warehouse and office facility to ground and first floors. The offices are located behind large glazing to the front and rear of the property, accessed via a separate personnel entrance, whilst the warehouse facility benefits from a separate sectional loading door. The unit has undergone an extensive refurbishment programme which has included new high bay lights, replacement sky lights and internal / external decoration.

The unit has excellent parking to the front, with good communal circulation space and is set within landscaped surroundings.