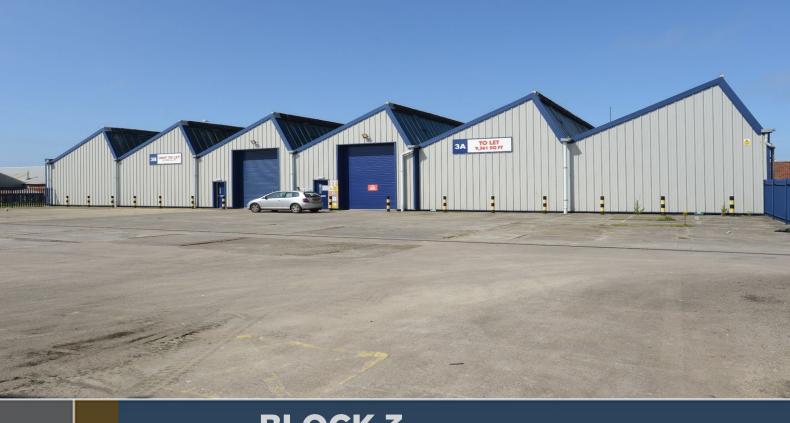

# BLOCK 3, SALTERBECK INDUSTRIAL ESTATE

**MOORCLOSE ROAD, WORKINGTON, CA14 5DS** 

- Established Location
- Good Transport To Wider Region
- Range Of Nearby Amenities
- Ample Parking And Circulation Space
- Flexible Terms
- Minimum Eaves Height 3.65m

INDUSTRIAL / WAREHOUSE UNITS 4,912-9,361 sq ft (456.34-870 sq m)

#### **DESCRIPTION**

Block 3 Salterbeck Industrial Estate, totalling 33,274 sq ft comprising of 5 recently refurbished industrial space provides a range of unit sizes from 4,912 - 9,361 sq ft. The units have been finished to a high quality and form part of the larger established industrial estate. The units are split into two inward facing terraced blocks and to the front of each unit there is a roller shutter and personnel door access. A central service yard runs between the two blocks providing good parking and circulation space.