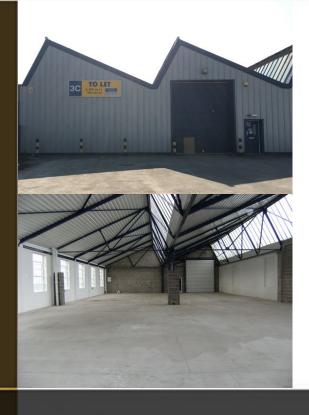

#### **DESCRIPTION**

Block 3 Salterbeck Industrial Estate, totalling 33,274 sq ft comprising of 5 recently refurbished industrial space provides a range of unit sizes from 4,912 - 9,361 sq ft. The units have been finished to a high quality and form part of the larger established industrial estate. The units are split into two inward facing terraced blocks and to the front of each unit there is a roller shutter and personnel door access. A central service yard runs between the two blocks providing good parking and circulation space.

#### SPECIFICATION

- · Electric roller shutter & personnel door access
- Central service yard
- Integral offices to units 3A and 3B
- · Mains gas to the estate