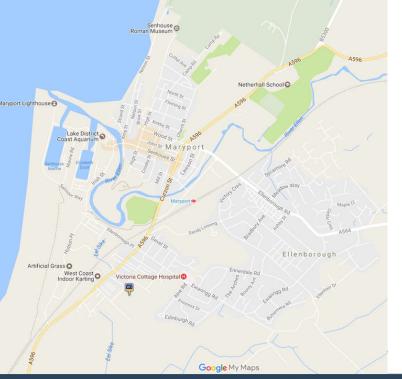

## **LOCATION**

Solway Industrial Estate is located on the A596 (Main Road) trunk road giving access to Workington and Carlisle. Penrith and the M6 Junction 44 can be reached via the A594 and A66. Maryport harbour and the local amenities of the town centre are all in close proximity.

The estate also offers good public transport with Maryport railway station only half a mile away and the Cumbrian Coast Line provides rail connections from Workington railway station to Carlisle and Barrown-in-Furness, with occasional through trains to Lancaster and Preston.