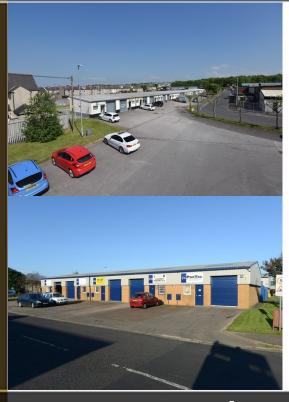

#### **DESCRIPTION**

Solway Industrial Estate is a large estate extending to over 125,000 sq ft. The estate is split into a mixture of terraced workshop units from 456 sq ft up to larger industrial / warehouse premises of 7,150 sq ft.

The majority of units are of steel framed construction and profile metal clad elevations. The units benefit from manually operated up and over loading doors, and externally have generous car parking and circulation space.

#### **SPECIFICATION**

- · CCTV coverage
- Three phase electricity
- Re-inforced concrete Floors
- · Domestic plumbing toilet area
- · Telephone entry duct