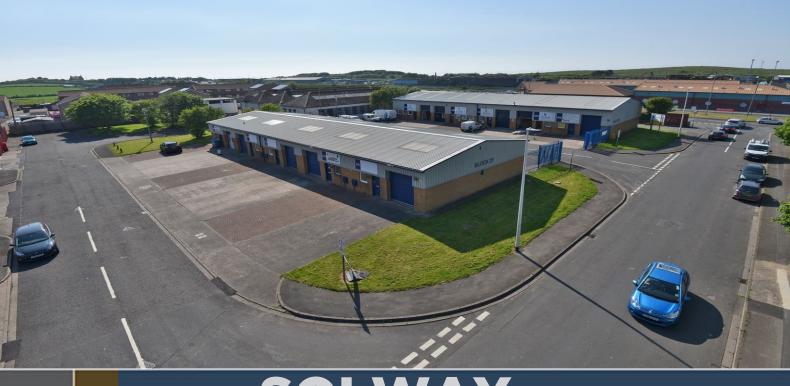

# SOLWAY INDUSTRIAL ESTATE

**MARYPORT, CUMBRIA, CA15 8NF** 

- Established Estate
- CCTV Coverage
- Ample Forecourt And Car Parking Space
- Good Transport Links
- Range Of Nearby Amenities
- Three Phase Electricity

# **SOLWAY INDUSTRIAL ESTATE**

**MARYPORT, CUMBRIA** 

#### **DESCRIPTION**

Solway Industrial Estate is a large estate extending to over 125,000 sq ft. The estate is split into a mixture of terraced workshop units from 456 sq ft up to larger industrial / warehouse premises of 7,150 sq ft.

The majority of units are of steel framed construction and profile metal clad elevations. The units benefit from manually operated up and over loading doors, and externally have generous car parking and circulation space.